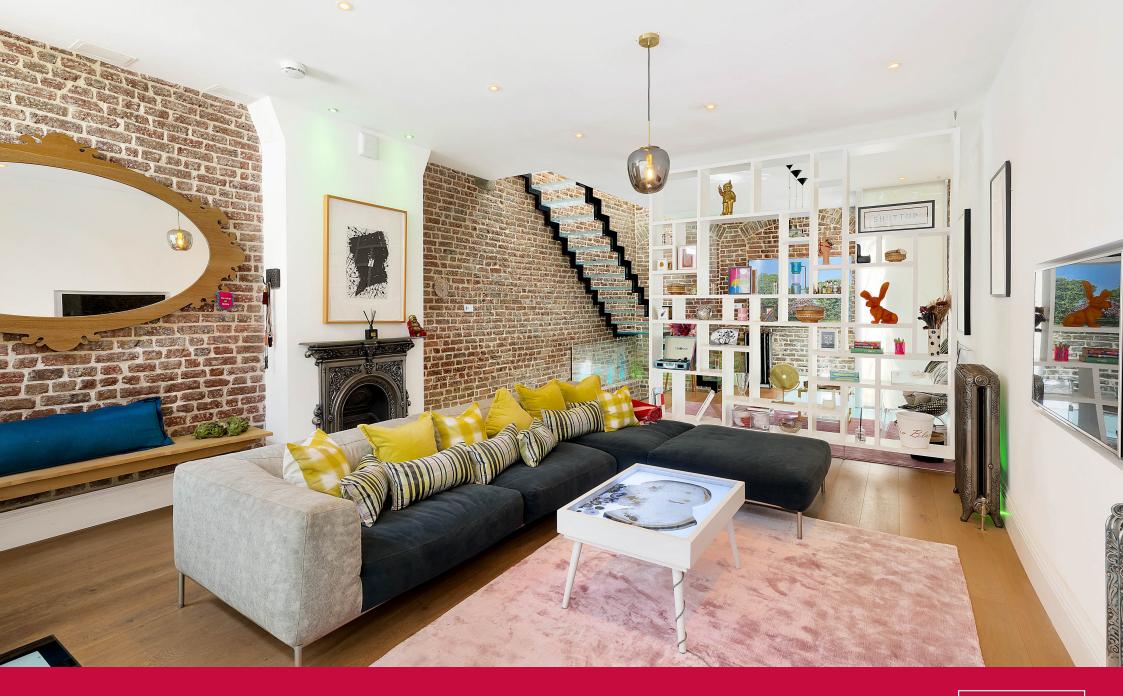

## Princes Mews, Notting Hill, W2

An immaculate and stylish two bedroom mews house comprised over three floors.

Located on one of Notting Hills most sought after cobbled mews the house offers spacious, contemporary living with two floors of entertaining space. There are two bedrooms and two bath/shower rooms on the top floor.

Kitchen/dining room | Reception room Two bedrooms with en suite bath/shower rooms Juliette balcony | EPC rating D