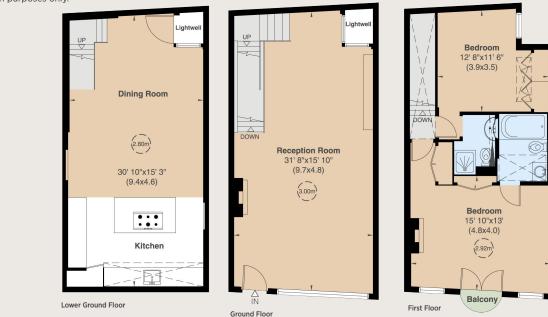

Kitchen/dining room | Reception room Two bedrooms with en suite bath/shower rooms Juliette balcony | EPC rating D

Gross Internal Area 1,430 sq ft (133 sq m) For identification purposes only.