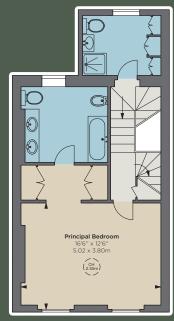

## **Existing layout**

**Approximate Gross Internal Area** 2,944 sq ft / 273.50 sq m Vault Area 67 sq ft / 6.22 sq m **Total Area** 3,011 sq ft / 279.72 sq m

Third Floor

Dining Room

(CH 2.37m)

Ground Floor

(CH 2.93m)

First Floor

Second Floor

Lower Ground Floor

IMPORTANT NOTICE: Strutt & Parker gives notice that: 1. These particulars do not constitute an offer or contract or part thereof. 2. All descriptions. photographs and plans are for guidance only and should not be relied upon as statements or representations of fact. All measurements are approximate and not necessarily to scale. Any prospective purchaser must satisfy themselves of the correctness of the information within the particulars by inspection or otherwise. 3. Strutt & Parker does not have any authority to give any representations or warranties whatsoever in relation to this property (including but not limited to planning/building regulations), nor can it enter into any contract on behalf of the Vendor. 4. Strutt & Parker does not accept responsibility for any expenses incurred by prospective purchasers in inspecting properties which have been sold, let or withdrawn. 5. We are able to refer you to SPF Private Clients Limited ("SPF") for mortgage broking services, and to Alexander James Interiors ("AJI"), an interior design service. Should you decide to use the services of SPF, we will receive a referral fee from them of 25% of the aggregate of the fee paid to them by you for the arrangement of a mortgage and any fee received by them from the product provider. Should you decide to use the services of AJI, we will receive a referral fee of 10% of the net income received by AJI for the services they provide to you. 6. If there is anything of particular importance to you, please contact this office and Strutt & Parker will try to have the information checked for you. Photographs taken September 2022. Particulars prepared October 2022. Strutt & Parker is a trading style of BNP Paribas Real Estate Advisory & Property Management UK Limited. 30/04/24S&P-221004C-17-GG