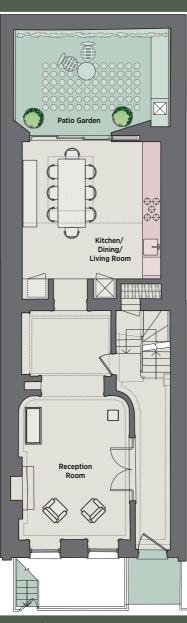

### Accommodation

- Entrance hall
- First floor drawing room
- Dining room
- Study
- Kitchen/breakfast room
- Principal bedroom with bathroom en suite
- Bedroom 2
- Bedroom 3
- Bathroom 2

- Ground floor terrace

## **Existing layout**

**Approximate Gross Internal Area** 2,944 sq ft / 273.50 sq m Vault Area 67 sq ft / 6.22 sq m **Total Area** 3,011 sq ft / 279.72 sq m

Third Floor

Dining Room

(CH 2.37m)

Ground Floor