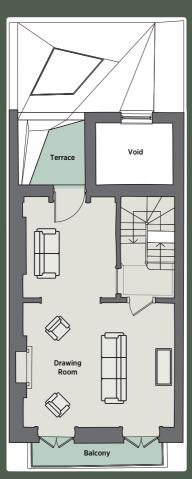

### Accommodation

- Entrance hall
- First floor drawing room
- Dining room
- Study
- Kitchen/breakfast room
- Principal bedroom with bathroom en suite
- Bedroom 2
- Bedroom 3
- Bathroom 2

- Ground floor terrace

## **Existing layout**

**Approximate Gross Internal Area** 2,944 sq ft / 273.50 sq m Vault Area 67 sq ft / 6.22 sq m **Total Area** 3,011 sq ft / 279.72 sq m

Third Floor

Dining Room

(CH 2.37m)

Ground Floor