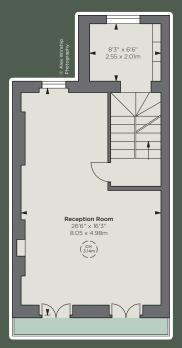

### Lower ground floor comprising:

- Sitting room/bedroom 5
- Bedroom 4
- Bathroom
- Patio
- Storage vaults

Local Authority: The Royal Borough of Kensington & Chelsea

**Planning:** Prospective purchasers

## **Existing layout**

**Approximate Gross Internal Area** 2,944 sq ft / 273.50 sq m Vault Area 67 sq ft / 6.22 sq m **Total Area** 3,011 sq ft / 279.72 sq m

Third Floor

Dining Room

(CH 2.37m)

Ground Floor