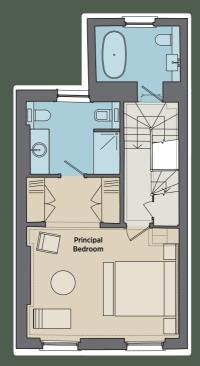

### Accommodation

- Entrance hall
- First floor drawing room
- Dining room
- Study
- Kitchen/breakfast room
- Principal bedroom with bathroom en suite
- Bedroom 2
- Bedroom 3
- Bathroom 2

- Ground floor terrace

## **Existing layout**

**Approximate Gross Internal Area** 2,944 sq ft / 273.50 sq m Vault Area 67 sq ft / 6.22 sq m **Total Area** 3,011 sq ft / 279.72 sq m

Third Floor

Dining Room

(CH 2.37m)

Ground Floor