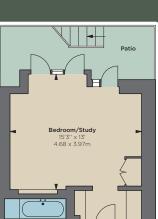

# Proposed layout

Third Floor

**Ground Floor** 

Second Floor

First Floor

### Lower ground floor comprising:

- Sitting room/bedroom 5
- Bedroom 4
- Bathroom
- Patio
- Storage vaults

Local Authority: The Royal Borough of Kensington & Chelsea

**Planning:** Prospective purchasers