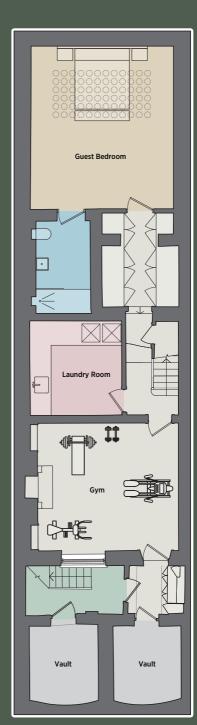

### Lower ground floor comprising:

- Sitting room/bedroom 5
- Bedroom 4
- Bathroom
- Patio
- Storage vaults

Local Authority: The Royal Borough of Kensington & Chelsea

**Planning:** Prospective purchasers

## **Existing layout**

**Approximate Gross Internal Area** 2,944 sq ft / 273.50 sq m Vault Area 67 sq ft / 6.22 sq m **Total Area** 3,011 sq ft / 279.72 sq m

Third Floor

Dining Room

(CH 2.37m)

Ground Floor