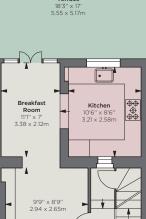

### Accommodation

- Entrance hall
- First floor drawing room
- Dining room
- Study
- Kitchen/breakfast room
- Principal bedroom with bathroom en suite
- Bedroom 2
- Bedroom 3
- Bathroom 2

- Ground floor terrace

# Proposed layout

Third Floor

**Ground Floor** 

Second Floor

First Floor