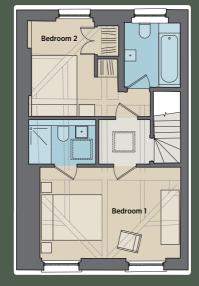

### Accommodation

- Entrance hall
- First floor drawing room
- Dining room
- Study
- Kitchen/breakfast room
- Principal bedroom with bathroom en suite
- Bedroom 2
- Bedroom 3
- Bathroom 2

- Ground floor terrace

# Proposed layout

Third Floor

**Ground Floor** 

Second Floor

First Floor

## **Existing layout**

**Approximate Gross Internal Area** 2,944 sq ft / 273.50 sq m Vault Area 67 sq ft / 6.22 sq m **Total Area** 3,011 sq ft / 279.72 sq m

Third Floor

Dining Room

(CH 2.37m)

Ground Floor