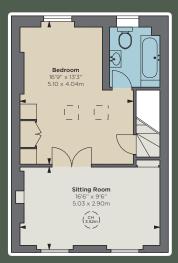

## **Existing layout**

**Approximate Gross Internal Area** 2,944 sq ft / 273.50 sq m Vault Area 67 sq ft / 6.22 sq m **Total Area** 3,011 sq ft / 279.72 sq m

Third Floor

Dining Room

(CH 2.37m)

Ground Floor

(CH 2.93m)

First Floor

Second Floor

Lower Ground Floor

IMPORTANT NOTICE: Strutt & Parker gives notice that: 1. These particulars do not constitute an offer or contract or part thereof. 2. All descriptions. photographs and plans are for guidance only and should not be relied upon as statements or representations of fact. All measurements are approximate and not necessarily to scale. Any prospective purchaser must satisfy themselves of the correctness of the information within the particulars by inspection or otherwise. 3. Strutt & Parker does not have any authority to give any representations or warranties whatsoever in relation to this property (including but not limited to planning/building regulations), nor can it enter into any contract on behalf of the Vendor. 4. Strutt & Parker does not accept responsibility for any expenses incurred by prospective purchasers in inspecting properties which have been sold, let or withdrawn. 5. We are able to refer you to SPF Private Clients Limited ("SPF") for mortgage broking services, and to Alexander James Interiors ("AJI"), an interior design service. Should you decide to use the services of SPF, we will receive a referral fee from them of 25% of the aggregate of the fee paid to them by you for the arrangement of a mortgage and any fee received by them from the product provider. Should you decide to use the services of AJI, we will receive a referral fee of 10% of the net income received by AJI for the services they provide to you. 6. If there is anything of particular importance to you, please contact this office and Strutt & Parker will try to have the information checked for you. Photographs taken September 2022. Particulars prepared October 2022. Strutt & Parker is a trading style of BNP Paribas Real Estate Advisory & Property Management UK Limited. 30/04/24S&P-221004C-17-GG