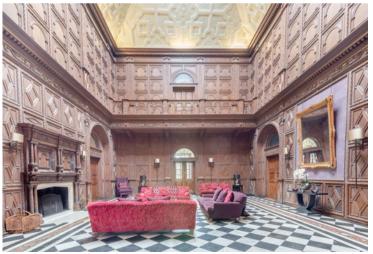

## The property

On entering the communal entrance, you truly have the sense of arrival with the very impressive grand hall.

The well-proportioned apartment benefits from a superb 23 ft. reception room with beautiful sash windows and window seats overlooking the manicured gardens and grounds. The panelled walls, chandelier lighting and fireplace surround make this a very elegant room. The brand new sleek kitchen has recently been fitted with wall and base units with