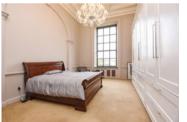

integrated appliances to a very high spec, boasting a generous 21 ft. open plan kitchen diner. The main bedroom is warm with its part panelled walls and sash window. Bedroom two is a double room with an en-suite bath. There is also an additional newly fitted three piece shower room. In addition to the main accommodation, bedroom two has a walk in store with space above for a possible hobbies room. The property also benefits from a new boiler system.