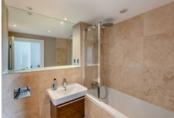

integrated appliances to a very high spec, boasting a generous 21 ft. open plan kitchen diner. The main bedroom is warm with its part panelled walls and sash window. Bedroom two is a double room with an en-suite bath. There is also an additional newly fitted three piece shower room. In addition to the main accommodation, bedroom two has a walk in store with space above for a possible hobbies room. The property also benefits from a new boiler system.