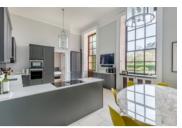

## The property

On entering the communal entrance, you truly have the sense of arrival with the very impressive grand hall.

The well-proportioned apartment benefits from a superb 23 ft. reception room with beautiful sash windows and window seats overlooking the manicured gardens and grounds. The panelled walls, chandelier lighting and fireplace surround make this a very elegant room. The brand new sleek kitchen has recently been fitted with wall and base units with

integrated appliances to a very high spec, boasting a generous 21 ft. open plan kitchen diner. The main bedroom is warm with its part panelled walls and sash window. Bedroom two is a double room with an en-suite bath. There is also an additional newly fitted three piece shower room. In addition to the main accommodation, bedroom two has a walk in store with space above for a possible hobbies room. The property also benefits from a new boiler system.