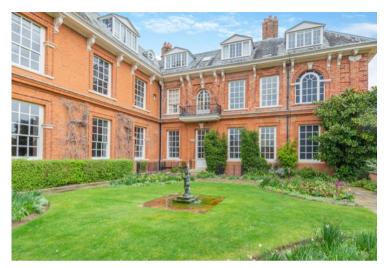

#### Outside

Mansion residents have access to private formal gardens as well as the 63 acres of managed parkland. These areas include many appealing and historic landscape features including a range of attractive mature shrubs and trees, ponds, wildlife, peaceful seating areas and flowerbeds. The property comes with an allocated space in the secure gated underground car park.