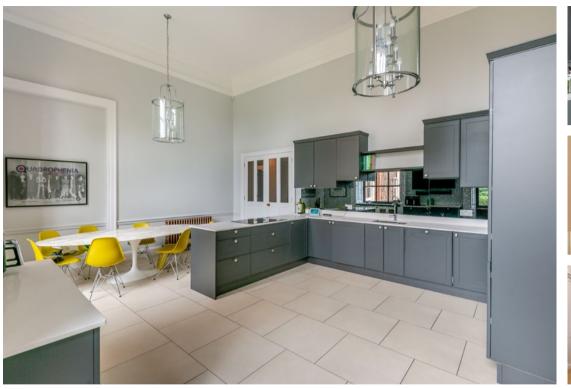

## The property

On entering the communal entrance, you truly have the sense of arrival with the very impressive grand hall.

The well-proportioned apartment benefits from a superb 23 ft. reception room with beautiful sash windows and window seats overlooking the manicured gardens and grounds. The panelled walls, chandelier lighting and fireplace surround make this a very elegant room. The brand new sleek kitchen has recently been fitted with wall and base units with

integrated appliances to a very high spec, boasting a generous 21 ft. open plan kitchen diner. The main bedroom is warm with its part panelled walls and sash window. Bedroom two is a double room with an en-suite bath. There is also an additional newly fitted three piece shower room. In addition to the main accommodation, bedroom two has a walk in store with space above for a possible hobbies room. The property also benefits from a new boiler system.