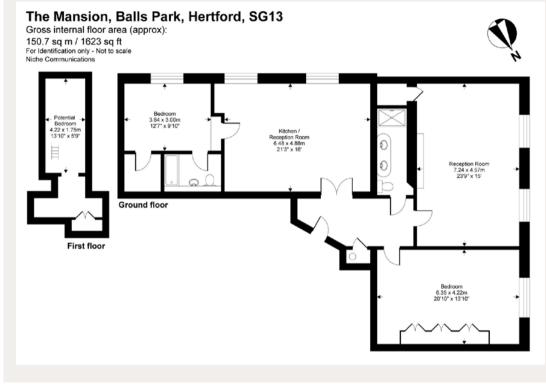

## The property

On entering the communal entrance, you truly have the sense of arrival with the very impressive grand hall.

The well-proportioned apartment benefits from a superb 23 ft. reception room with beautiful sash windows and window seats overlooking the manicured gardens and grounds. The panelled walls, chandelier lighting and fireplace surround make this a very elegant room. The brand new sleek kitchen has recently been fitted with wall and base units with

integrated appliances to a very high spec, boasting a generous 21 ft. open plan kitchen diner. The main bedroom is warm with its part panelled walls and sash window. Bedroom two is a double room with an en-suite bath. There is also an additional newly fitted three piece shower room. In addition to the main accommodation, bedroom two has a walk in store with space above for a possible hobbies room. The property also benefits from a new boiler system.