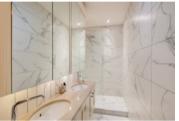

integrated appliances to a very high spec, boasting a generous 21 ft. open plan kitchen diner. The main bedroom is warm with its part panelled walls and sash window. Bedroom two is a double room with an en-suite bath. There is also an additional newly fitted three piece shower room. In addition to the main accommodation, bedroom two has a walk in store with space above for a possible hobbies room. The property also benefits from a new boiler system.