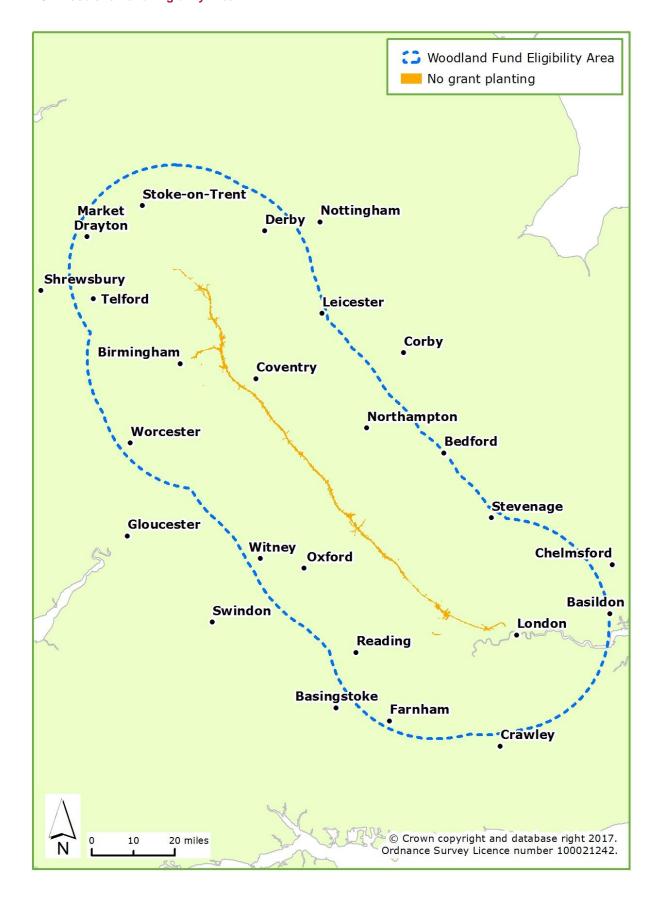

## Opens for applications in January 2018

The first phase of the HS2 Woodland Fund has been launched by the Forestry Commission. Its aim is to create a corridor of connected wildlife habitats within 25 miles of the route of the railway (see map overleaf; exceptional sites marginally outside the zone may also be considered). The fund will support:

## **HS2 Woodland Fund Eligibility Area**