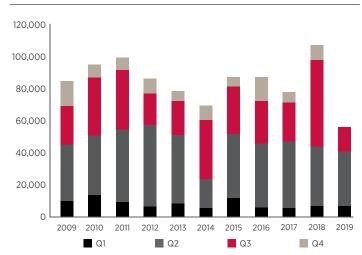

## Supply

The amount of farmland publicly marketed so far in 2019 has fallen by over 40% compared with last year.

At 56,300 acres, this is the smallest amount in the last 10 years and is a reflection of the change in the market: many landowners are deciding not to market their land and waiting to see how Brexit - and the changes that follow it - will affect their profits and land prices. However, it is worth noting that 2018 was an unusually busy year for farm sales, at least in recent times, so the drop in the amount marketed is only 26% below the five-year average.

Figure 1 Amount of farmland publicly marketed in England (acres) by quarter

Figure 2 Amount of farmland publicly marketed in England (acres)

N.B. Figures are for whole years unless otherwise stated and are rounded to the nearest 100 acres. Privately marketed farmland has been excluded due to the difficulty of collecting comprehensive information.