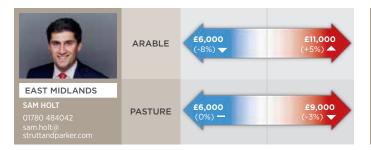

# Estimates of bottom 25% and top 25% prices for arable and pasture farmland by region

N.B. The prices are based on the opinions of our regional agents, as it is not possible to calculate reliable regional values based on the small number of sales in each region. Prices are for vacant arable and pasture land only (i.e. it excludes the value of houses or buildings). Bottom 25% means if 100 farms were valued, the price of the 25th farm from the bottom. Percentage annual change is the change from the same quarter in the previous year.