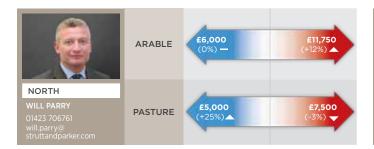

# Estimates of bottom 25% and top 25% prices for arable and pasture farmland by region

N.B. The prices are based on the opinions of our regional agents, as it is not possible to calculate reliable regional values based on the small number of sales in each region. Prices are for vacant arable and pasture land only (i.e. it excludes the value of houses or buildings). Bottom 25% means if 100 farms were valued, the price of the 25th farm from the bottom. Percentage annual change is the change from the same quarter in the previous year.