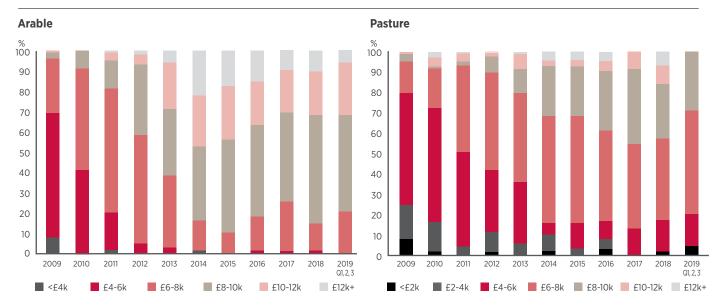

Figures 4 & 5 Agreed sale price of arable and pasture farmland, by price band (£/acre)

N.B. The year is when the farmland was sold (exchanged) and is for whole years unless otherwise stated. Data is based on sold (exchanged) prices for vacant arable and pasture land only (i.e., it excludes the value of houses or buildings).