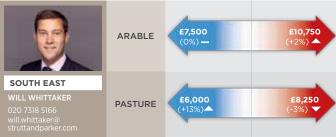

# Estimates of bottom 25% and top 25% prices for arable and pasture farmland by region

N.B. The prices are based on the opinions of our regional agents, as it is not possible to calculate reliable regional values based on the small number of sales in each region. Prices are for vacant arable and pasture land only (i.e. it excludes the value of houses or buildings). Bottom 25% means if 100 farms were valued, the price of the 25th farm from the bottom. Percentage annual change is the change from the same quarter in the previous year.