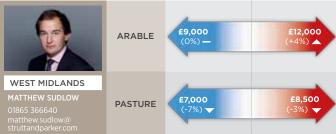

# Estimates of bottom 25% and top 25% prices for arable and pasture farmland by region

N.B. The prices are based on the opinions of our regional agents, as it is not possible to calculate reliable regional values based on the small number of sales in each region. Prices are for vacant arable and pasture land only (i.e. it excludes the value of houses or buildings). Bottom 25% means if 100 farms were valued, the price of the 25th farm from the bottom. Percentage annual change is the change from the same quarter in the previous year.