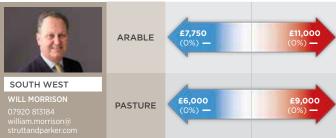

# Estimates of bottom 25% and top 25% prices for arable and pasture farmland by region

N.B. The prices are based on the opinions of our regional agents, as it is not possible to calculate reliable regional values based on the small number of sales in each region. Prices are for vacant arable and pasture land only (i.e. it excludes the value of houses or buildings). Bottom 25% means if 100 farms were valued, the price of the 25th farm from the bottom. Percentage annual change is the change from the same quarter in the previous year.