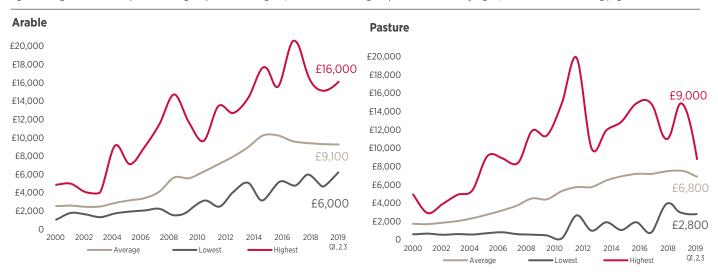

#### **Pricing**

- £9,100 is the average price of arable land sold in 2019 so far. There were relatively few sales in Q3 2019, but prices ranged from £6,200/acre to £14,000/acre.
- Pasture prices have dropped for the first time in 10 years, due to less land selling at £10,000+/acre, but it is too early to say if this trend will be sustained. Sales in Q3 2019 ranged from £5,500/acre to £9,000/acre.

## **Pricing**

The lack of supply is helping to hold up values. The average price of arable land sold since the start of the year is £9,100/acre, only marginally lower than it was a year ago and about 15% lower than the Q2 2015 peak of £10,700/acre. The average is falling as less land is now selling for £10,000+/ acre and much more at £8,000/acre, however, there are plenty of anomalies. The highest price paid for arable land in Q3 2019 was £14,000/acre, with a low of £6,200/acre.

There are signs that pasture prices may have started to fall, after a very long period of the average rising. The average price paid in 2019 so far is £6,800/acre, with a range for Q3 2019 of £5,500/acre to £9,000/acre.

#### Figures 4 & 5 Average, lowest and highest sale prices of arable and pasture farmland (£/acre)

N.B. The year is when the farmland was sold (exchanged) and is for whole years unless otherwise stated. Although we have stripped out the value of buildings and houses, the data can still be affected by differences in the quality and location of the land sold. Therefore, they should only be used as a broad indicator of changes in prices. Given the significant regional variation in prices and range of prices within regions, we recommend using the prices for farmland by region, which are on the following page.