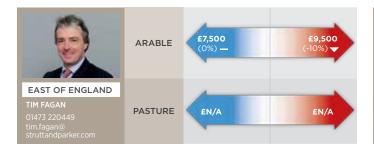

# Estimates of bottom 25% and top 25% prices for arable and pasture farmland by region

N.B. The prices are based on the opinions of our regional agents, as it is not possible to calculate reliable regional values based on the small number of sales in each region. Prices are for vacant arable and pasture land only (i.e. it excludes the value of houses or buildings). Bottom 25% means if 100 farms were valued, the price of the 25th farm from the bottom. Percentage annual change is the change from the same quarter in the previous year.