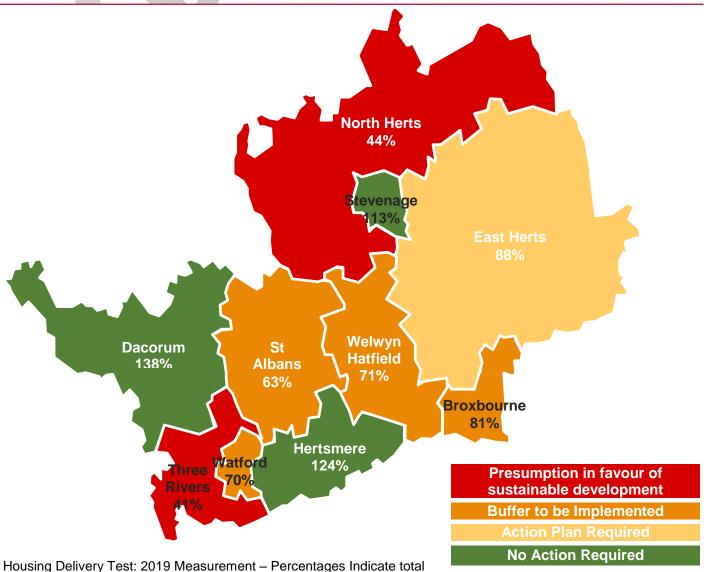

# Housing Delivery Test | Hertfordshire

February 2020

number of homes delivered against homes required by percentage (2016 – 2019).