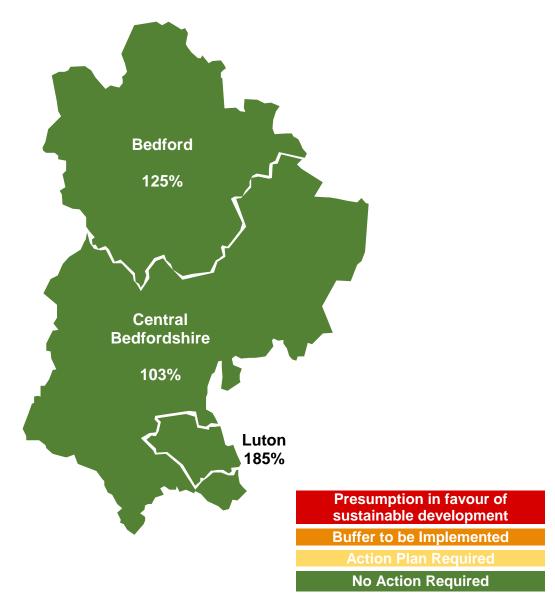

## Housing Delivery Test 2019 | Bedfordshire

February 2020

Housing Delivery Test: 2019 Measurement – Percentages indicate total number of homes delivered against homes required by percentage (2016 – 2019).