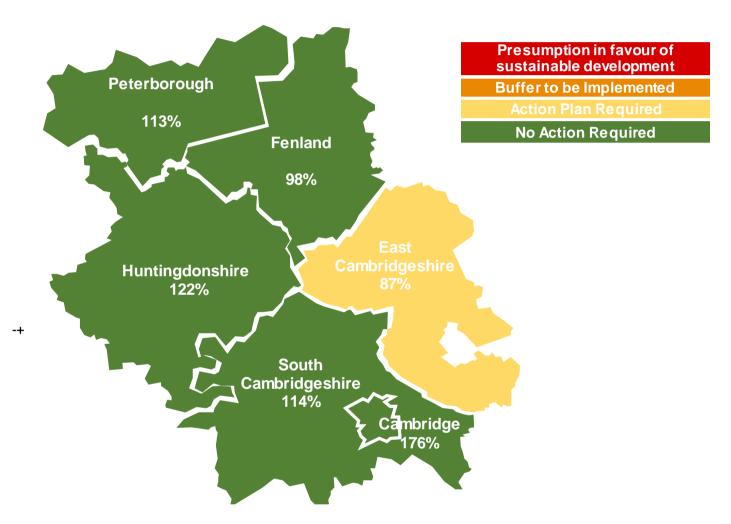

## Housing Delivery Test 2020 | Cambridgeshire & Peterborough

January 2021

Housing Delivery Test: 2020 Measurement – Percentages indicate total number of homes delivered against homes required by percentage (2017 – 2020).