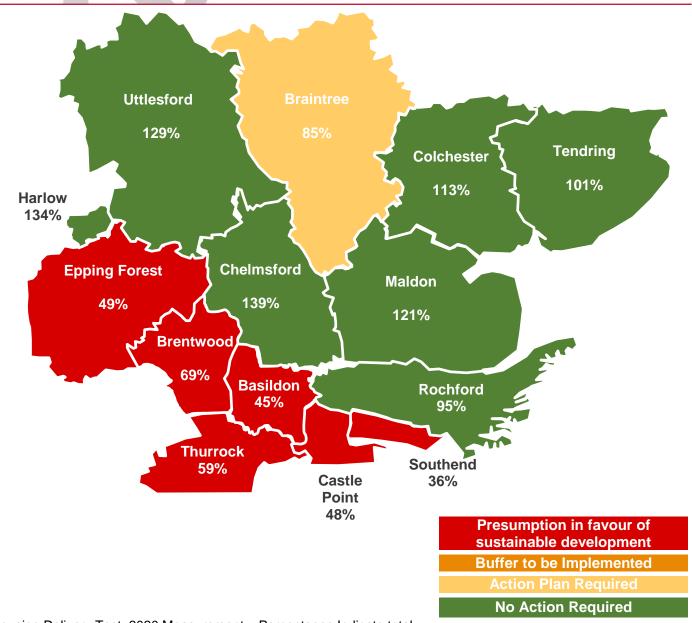

## Housing Delivery Test | Essex

January 2021

Housing Delivery Test: 2020 Measurement – Percentages Indicate total number of homes delivered against homes required by percentage (2017 – 2020).