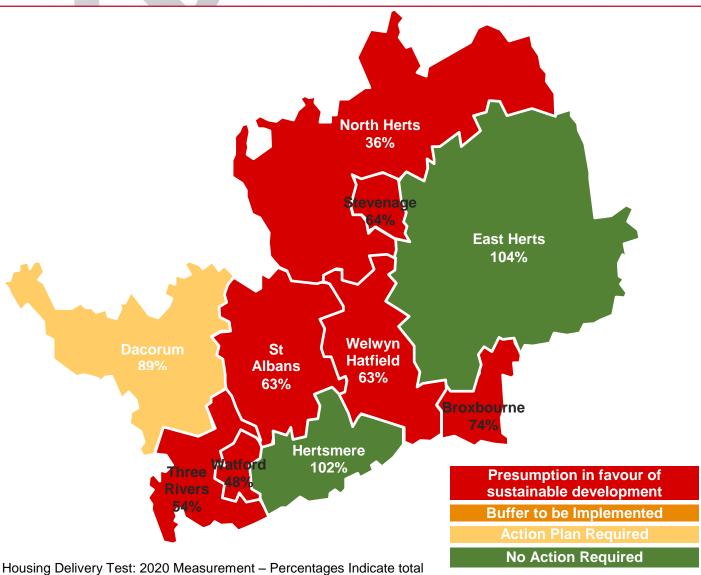

### Housing Delivery Test | Hertfordshire

January 2021

Housing Delivery Test: 2020 Measurement – Percentages Indicate total number of homes delivered against homes required by percentage (2017 – 2020).