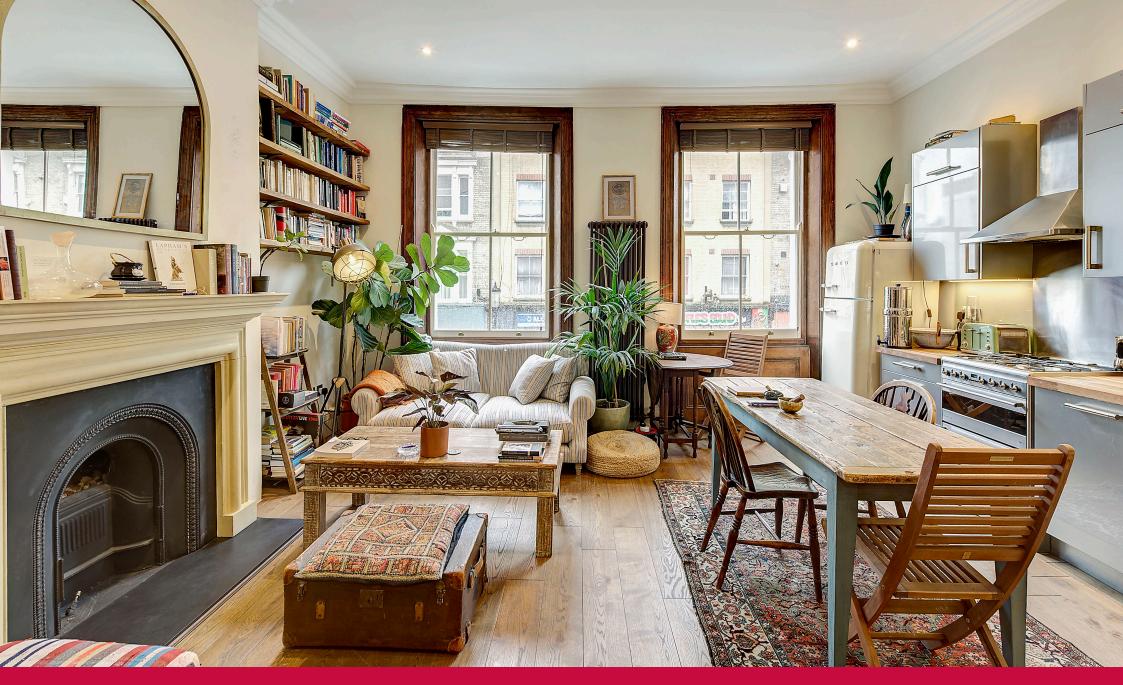

## All Saints Road, Notting Hill, W11

A superb one-bedroom first floor flat in the very heart of Notting Hill.

This beautifully presented and spacious first floor flat has wonderful proportions, impressive ceiling heights (3.16m) and great natural light throughout. The bedroom is at the rear of the property and has French doors leading to a charming terrace.

Entrance hall | Kitchen/reception room Bedroom | Bathroom | Balcony | EPC rating D

**Tenure:** Leasehold. 125 years from 27.06.1989 **Service Charge:** Approximately £485 pa

**Ground Rent:** £100 pa **Council Tax:** Band D