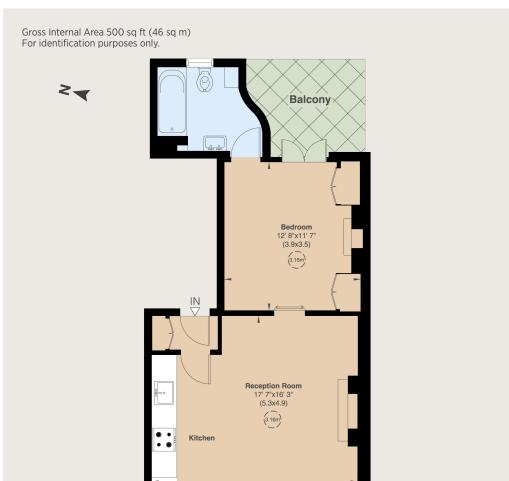

Entrance hall | Kitchen/reception room Bedroom | Bathroom | Balcony | EPC rating D

**Tenure:** Leasehold. 125 years from 27.06.1989 **Service Charge:** Approximately £485 pa

**Ground Rent:** £100 pa **Council Tax:** Band D

First Floor