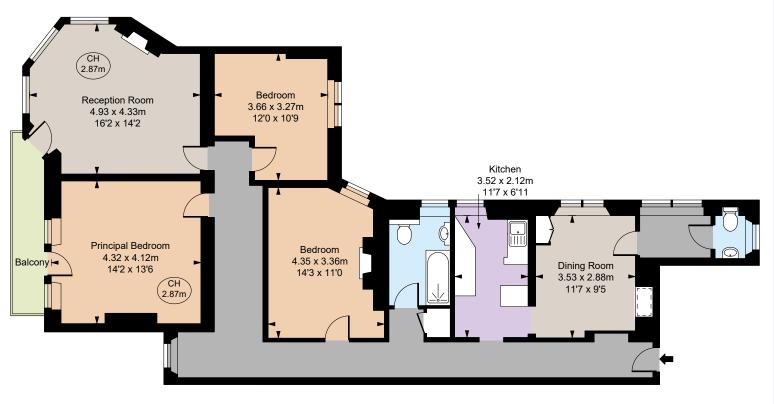

## The property

The flat offers a potential purchaser with an exciting prospect to renovate and modernise to their own taste and style, with the accomodation providing three double bedrooms, a family bathroom, a separate kitchen, dining room, further reception room and guest cloakroom.

First Floor

IMPORTANT NOTICE: Strutt & Parker gives notice that: 1. These particulars do not constitute an offer or contract or part thereof. 2. All descriptions, photographs and plans are for guidance only and should not be relied upon as statements or representations of fact. All measurements are approximate and not necessarily to scale. Any prospective purchaser must satisfy themselves of the correctness of the information within the particulars by inspection or otherwise. S. Strutt & Parker does not have any authority to give any representations or warranties whatsoever in relation to this property (including but not limited to planning/building regulations), nor can it enter into any contract on behalf of the Vendor. 4. Strutt & Parker does not have any authority to give any representations of up prospective purchasers in inspecting properties which have been sold, let or withdrawn. 5. We are able to refer you to SPP Private Clients Limited ("SPF") for mortgage broking services, and to Alexander James Interiors ("ALI"), an interior design services of SPF, we will receive a referral fee from them of 25% of the aggregate of the fee paid to them by you for the arrangement of a mortgage and any fee received by them from the product provider. Should you decide to use the services of AJJ, we will receive a referral fee of 10% of the net income received by AJI for the services the yprovide to you. 6. If there is anything of particular importance to you, please contact this office and Strutt & Parker will try to have the information of the referral fee of the or you. Photographs taken April 2025. Strutt & Parker is a trading style of BNP Paribas Real Estate Advisory & Property Management UK Limited

One or more of the executors involved in the sale/let of this property is an employee of, or an associate of Strutt & Parker

**Gross internal area** 1,283 sa ft (119.21 sq m) For identification purposes only.