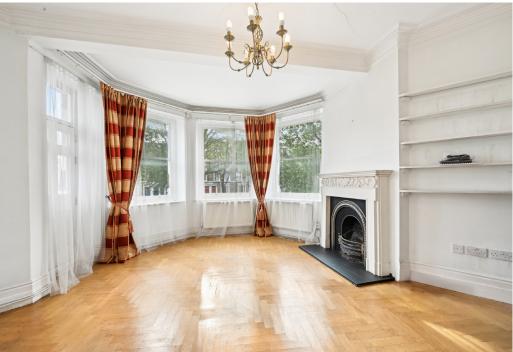

# A bright and lateral three-bedroom 1st floor flat, set within an attractive red brick mansion block.

A spacious and lateral Share of Freehold flat, arranged over the 1st floor and, set within a red brick mansion block. Measuring over 1,250 sq. ft., this substantial property provides fantastic proportions and superb living space.

## The property

The flat offers a potential purchaser with an exciting prospect to renovate and modernise to their own taste and style, with the accomodation providing three double bedrooms, a family bathroom, a separate kitchen, dining room, further reception room and guest cloakroom.