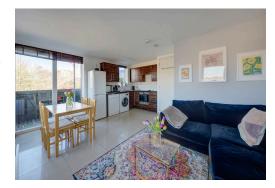

# Bevington Road, North Kensington, W10

An immaculately presented two bedroom flat with three balconies.

This bright and well-proportioned third floor flat (with lift) has an excellent open plan kitchen/reception room with dual aspect light and a charming balcony. There are two double bedrooms, both with balconies and two bath/ shower rooms.

Entrance hall | Kitchen/reception room | Two bedrooms | Two bath/shower rooms | Three balconies | Lift | EPC rating C