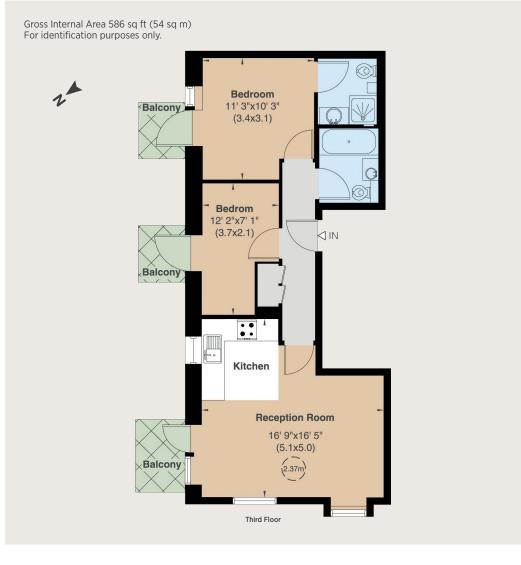

# Bevington Road, North Kensington, W10

An immaculately presented two bedroom flat with three balconies.

This bright and well-proportioned third floor flat (with lift) has an excellent open plan kitchen/reception room with dual aspect light and a charming balcony. There are two double bedrooms, both with balconies and two bath/ shower rooms.

Entrance hall | Kitchen/reception room | Two bedrooms | Two bath/shower rooms | Three balconies | Lift | EPC rating C

#### **Terms**

Tenure: Share of Freehold

Service Charge: Approximately £5,000 pa

Council Tax: Band E

Local Authority: The Royal Borough of

Kensington and Chelsea Asking Price: £595,000