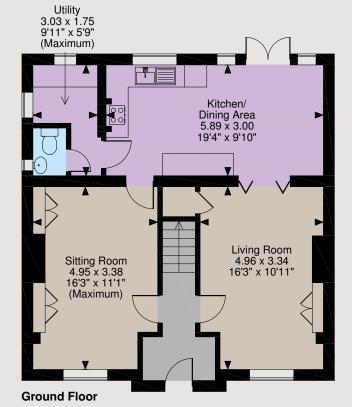

### The property

Sebright is an attractive double fronted property offering light-filled flexible accommodation arranged over two floors, sensitively modernised to combine the amenities of modern living with retained character features including sash windows, high ceilings and some original fireplaces. Featuring a wealth of wooden flooring, the ground floor accommodation flows from a welcoming reception hall and briefly comprises a spacious sitting room with a feature fireplace flanked on each side by built-in storage and a generous living room with a feature fireplace, both with access to a large kitchen/dining room with a useful neighbouring fitted utility room. The kitchen provides a range of modern wall and base units with wooden worktops, modern integrated appliances, space for a good-sized table and full-height glazing incorporating French doors to the rear terrace.

## 01732 459900

sevenoaks@struttandparker.com struttandparker.com

@struttandparker

f /struttandparker

60 offices across England and Scotland, including Prime Central London

Sebright, Borough Green Road, Ightham Internal area 1,224 sq ft (114 sq m)