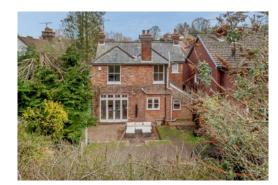

# Sebright Borough Green Road, Ightham, Sevenoaks, TN15 9HS

A detached four bedroom period family home in a sought-after village location close to local amenities

M26 (Junction 2a) 3.0 miles, Borough Green 0.7 mile, Borough Green & Wrotham station 0.9 mile (London Victoria 47 minutes), Sevenoaks 5.8 miles, London Gatwick Airport 29.3 miles, central London 31.9 miles

### The property

Sebright is an attractive double fronted property offering light-filled flexible accommodation arranged over two floors, sensitively modernised to combine the amenities of modern living with retained character features including sash windows, high ceilings and some original fireplaces. Featuring a wealth of wooden flooring, the ground floor accommodation flows from a welcoming reception hall and briefly comprises a spacious sitting room with a feature fireplace flanked on each side by built-in storage and a generous living room with a feature fireplace, both with access to a large kitchen/dining room with a useful neighbouring fitted utility room. The kitchen provides a range of modern wall and base units with wooden worktops, modern integrated appliances, space for a good-sized table and full-height glazing incorporating French doors to the rear terrace.

#### Outside

The property is approached over a low-maintenance gravelled forecourt offering private parking for multiple vehicles. The enclosed garden to the rear is laid mainly to level lawn arranged over two levels and features numerous seating areas and a large paved terrace, ideal for entertaining and al fresco dining, the whole screened by mature shrubs and trees.