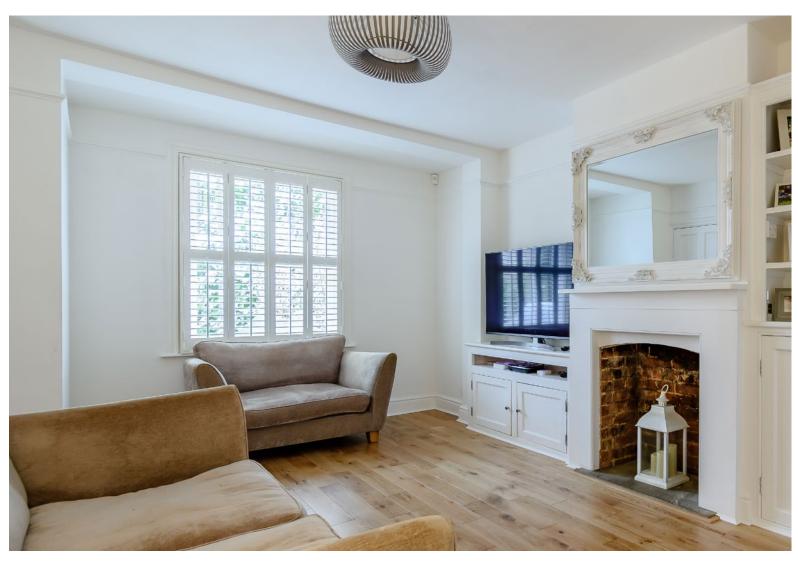

### The property

Sebright is an attractive double fronted property offering light-filled flexible accommodation arranged over two floors, sensitively modernised to combine the amenities of modern living with retained character features including sash windows, high ceilings and some original fireplaces. Featuring a wealth of wooden flooring, the ground floor accommodation flows from a welcoming reception hall and briefly comprises a spacious sitting room with a feature fireplace flanked on each side by built-in storage and a generous living room with a feature fireplace, both with access to a large kitchen/dining room with a useful neighbouring fitted utility room. The kitchen provides a range of modern wall and base units with wooden worktops, modern integrated appliances, space for a good-sized table and full-height glazing incorporating French doors to the rear terrace.