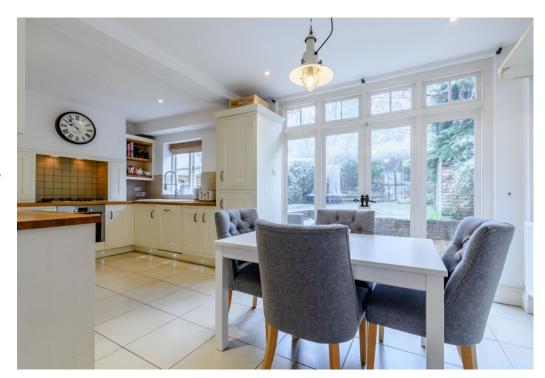

### The property

Sebright is an attractive double fronted property offering light-filled flexible accommodation arranged over two floors, sensitively modernised to combine the amenities of modern living with retained character features including sash windows, high ceilings and some original fireplaces. Featuring a wealth of wooden flooring, the ground floor accommodation flows from a welcoming reception hall and briefly comprises a spacious sitting room with a feature fireplace flanked on each side by built-in storage and a generous living room with a feature fireplace, both with access to a large kitchen/dining room with a useful neighbouring fitted utility room. The kitchen provides a range of modern wall and base units with wooden worktops, modern integrated appliances, space for a good-sized table and full-height glazing incorporating French doors to the rear terrace.