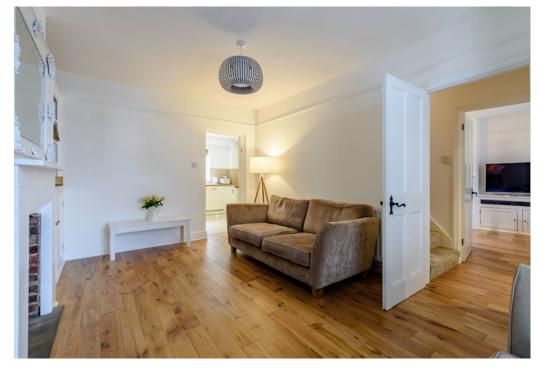

### The property

Sebright is an attractive double fronted property offering light-filled flexible accommodation arranged over two floors, sensitively modernised to combine the amenities of modern living with retained character features including sash windows, high ceilings and some original fireplaces. Featuring a wealth of wooden flooring, the ground floor accommodation flows from a welcoming reception hall and briefly comprises a spacious sitting room with a feature fireplace flanked on each side by built-in storage and a generous living room with a feature fireplace, both with access to a large kitchen/dining room with a useful neighbouring fitted utility room. The kitchen provides a range of modern wall and base units with wooden worktops, modern integrated appliances, space for a good-sized table and full-height glazing incorporating French doors to the rear terrace.