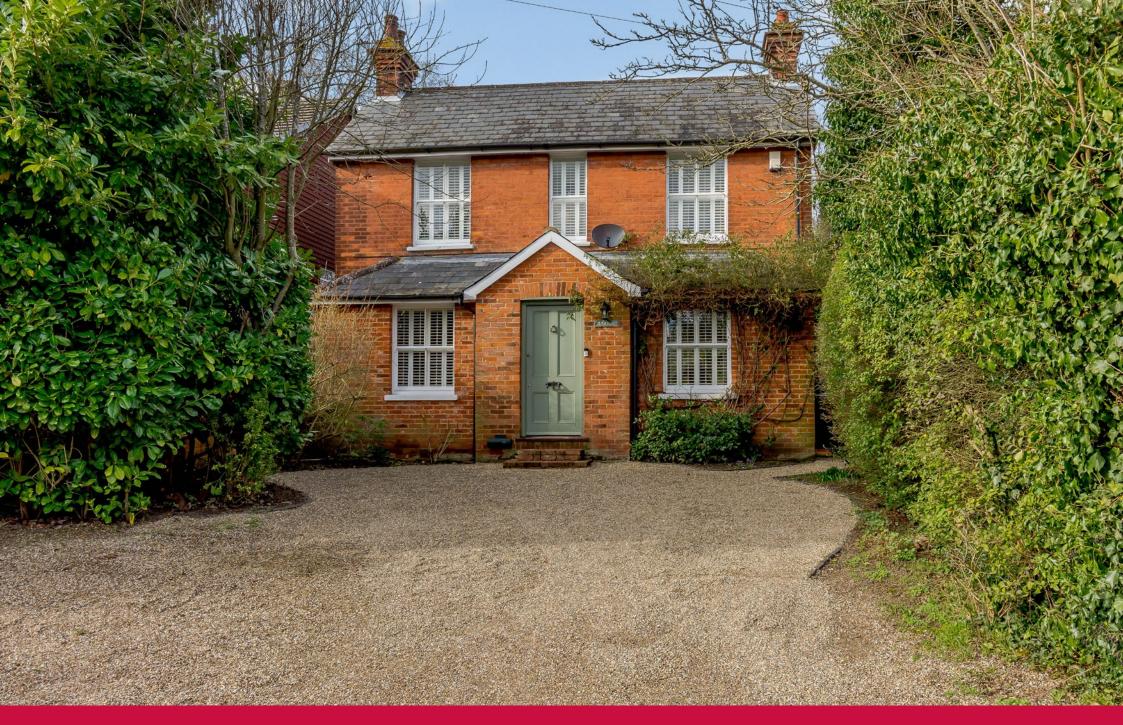

# Sebright Borough Green Road, Ightham, Sevenoaks, TN15 9HS

A detached four bedroom period family home in a sought-after village location close to local amenities

M26 (Junction 2a) 3.0 miles, Borough Green 0.7 mile, Borough Green & Wrotham station 0.9 mile (London Victoria 47 minutes), Sevenoaks 5.8 miles, London Gatwick Airport 29.3 miles, central London 31.9 miles

### The property

Sebright is an attractive double fronted property offering light-filled flexible accommodation arranged over two floors, sensitively modernised to combine the amenities of modern living with retained character features including sash windows, high ceilings and some original fireplaces. Featuring a wealth of wooden flooring, the ground floor accommodation flows from a welcoming reception hall and briefly comprises a spacious sitting room with a feature fireplace flanked on each side by built-in storage and a generous living room with a feature fireplace, both with access to a large kitchen/dining room with a useful neighbouring fitted utility room. The kitchen provides a range of modern wall and base units with wooden worktops, modern integrated appliances, space for a good-sized table and full-height glazing incorporating French doors to the rear terrace.