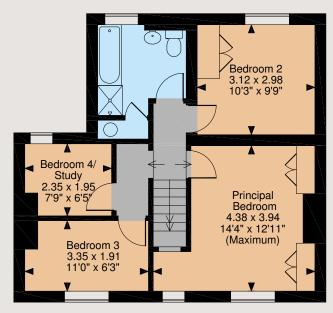

On the first floor the property offers a spacious front aspect principal bedroom with built-in storage, three further well-proportioned bedrooms and a modern fully-tiled family bathroom with bath and separate walk-in shower.

## 01732 459900

sevenoaks@struttandparker.com struttandparker.com

@struttandparker

f /struttandparker

60 offices across England and Scotland, including Prime Central London

Sebright, Borough Green Road, Ightham Internal area 1,224 sq ft (114 sq m)

**First Floor** 

The position & size of doors, windows, appliances and other features are approximate only. © ehouse. Unauthorised reproduction prohibited. Drawing ref. dig/8452160/LCO

IMPORTANT NOTICE: Strutt & Parker gives notice that: 1. These particulars do not constitute an offer or contract or part thereof. 2. All descriptions, photographs and plans are for guidance only and should not be relied upon as statements or representations of fact. All measurements are approximate and not necessarily to scale. Any prospective purchaser must satisfy themselves of the correctness of the information within the particulars by inspection or otherwise. 3. Strutt & Parker does not have any authority to give any representations or warranties whatsoever in relation to this property (including but not limited to planning/building regulations), nor can it enter into any contract on behalf of the Vendor. 4. Strutt & Parker does not accept responsibility for any expenses incurred by prospective purchasers in inspecting properties which have been sold, let or withdrawn. 5. We are able to refer you to SPF Private Clients Limited ("SPF") for mortgage broking services, and to Alexander James Interiors ("AJI"), an interior design service. Should you decide to use the services of SPF, we will receive a referral fee from them of 25% of the aggregate of the fee paid to them by you for the arrangement of a mortgage and any fee received by them from the product provider. Should you decide to use the services of AJI, we will receive a referral fee of 10% of the net income received by AJI for the services they provide to you. 6. If there is anything of particular importance to you, please contact this office and Strutt & Parker will try to have the information checked for you. Photographs taken xxxx 20xx. Particulars prepared xxxx 20xx. Strutt & Parker is a trading style of BNP Paribas Real Estate Advisory & Property Management UK Limited