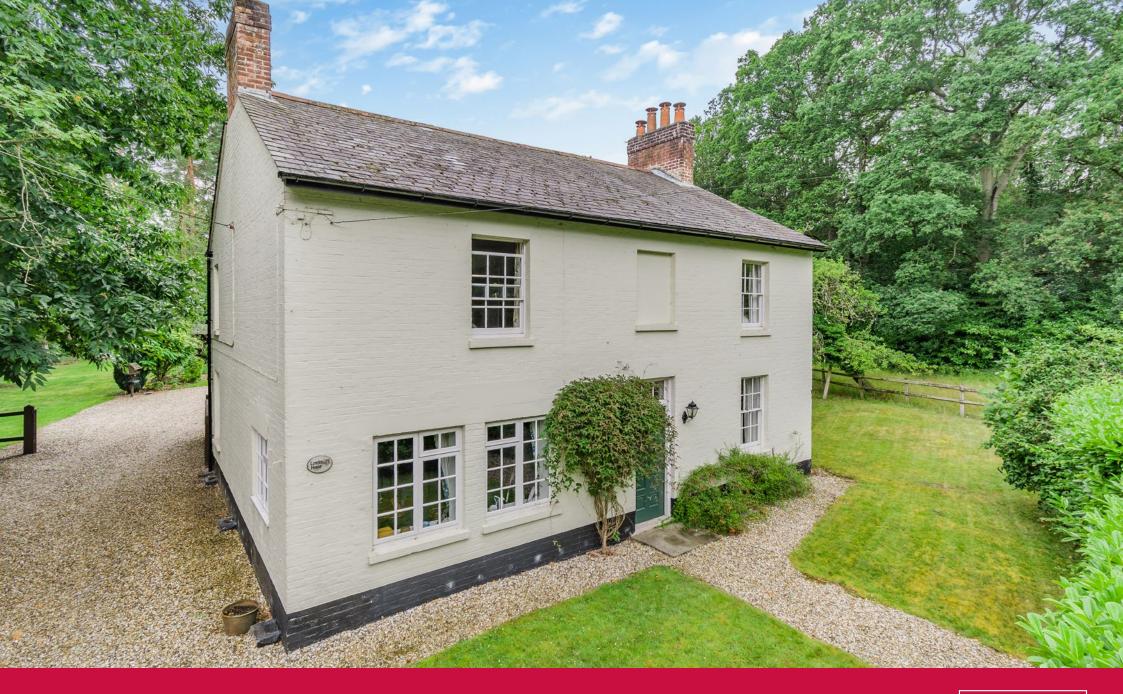

#### The property

This handsome period house offers charming flexible accommodation and a detached outbuilding with a studio, and garage.

The house comprises four comfortable reception rooms, including a 26ft drawing room with a dual aspect and an attractive open fireplace. There is also a family room with a fireplace and built-in shelving, a useful study and a formal dining room. At the rear, the kitchen and breakfast room has farmhouse-style units, space for a breakfast table and integrated appliances. To the side of the kitchen is the rear entrance and hallway, utility/boot room and downstairs bathroom, all of which provide a useful space for coats, boots.

#### Outside

The house is set in a beautiful garden which offers a sense of peace and privacy. The front garden benefits from a charming well, while the gravel driveway leads to the side of the house and round to the rear, where there is a large parking area and access to the detached barn.