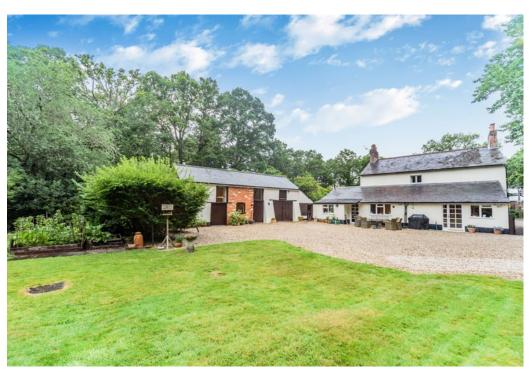

#### Outside

The house is set in a beautiful garden which offers a sense of peace and privacy. The front garden benefits from a charming well, while the gravel driveway leads to the side of the house and round to the rear, where there is a large parking area and access to the detached barn.

The barn has been thoughtfully converted into a studio, workshop/garage, gardeners loo and features exposed brickwork and a stunning vaulted ceiling with exposed timbers. It has many potential uses from a home office, annexe, or play room. The garden at the side and rear has extensive lawns and meadows, leading to tranquil woodland.