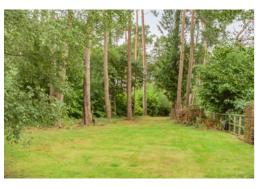

#### Outside

The house is set in a beautiful garden which offers a sense of peace and privacy. The front garden benefits from a charming well, while the gravel driveway leads to the side of the house and round to the rear, where there is a large parking area and access to the detached barn.

The barn has been thoughtfully converted into a studio, workshop/garage, gardeners loo and features exposed brickwork and a stunning vaulted ceiling with exposed timbers. It has many potential uses from a home office, annexe, or play room. The garden at the side and rear has extensive lawns and meadows, leading to tranquil woodland.