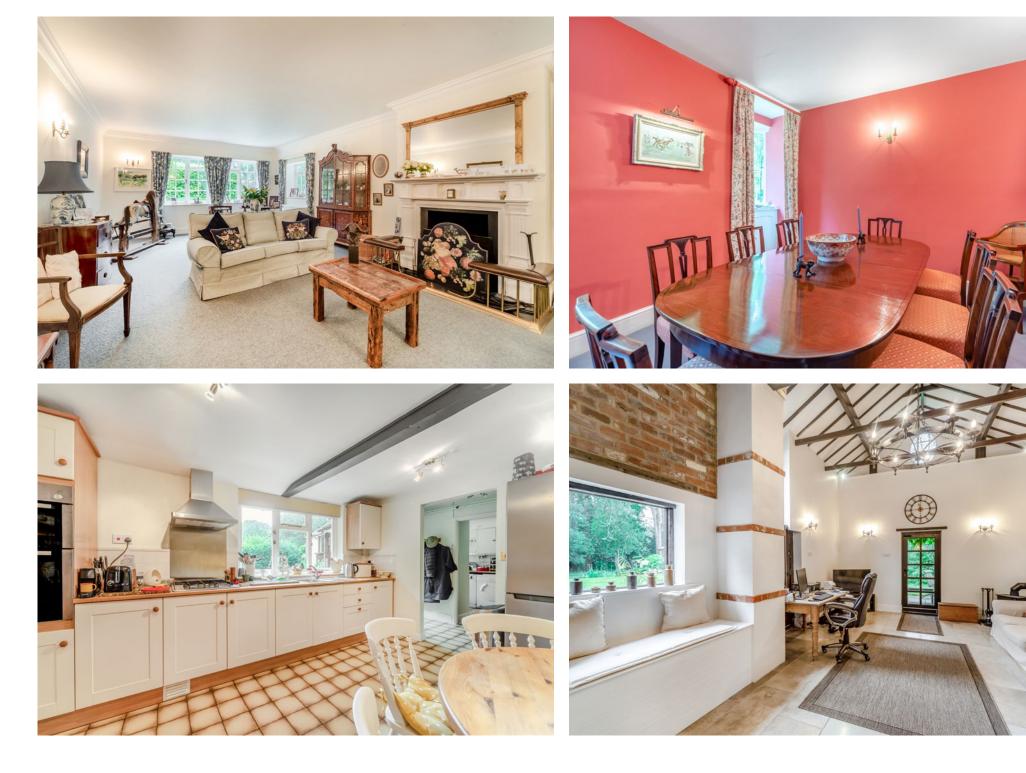

#### The property

This handsome period house offers charming flexible accommodation and a detached outbuilding with a studio, and garage.

The house comprises four comfortable reception rooms, including a 26ft drawing room with a dual aspect and an attractive open fireplace. There is also a family room with a fireplace and built-in shelving, a useful study and a formal dining room. At the rear, the kitchen and breakfast room has farmhouse-style units, space for a breakfast table and integrated appliances. To the side of the kitchen is the rear entrance and hallway, utility/boot room and downstairs bathroom, all of which provide a useful space for coats, boots.

Upstairs there are four well-presented double bedrooms, each of which benefits from built-in storage. All the bedroooms benefit from large windows and ample natural light. The principal bedroom also has its own washbasin. Finally there is a large family bathroom along with a separate WC.

The barn has been thoughtfully converted into a studio, workshop/garage, gardeners loo and features exposed brickwork and a stunning vaulted ceiling with exposed timbers. It has many potential uses from a home office, annexe, or play room. The garden at the side and rear has extensive lawns and meadows, leading to tranquil woodland.