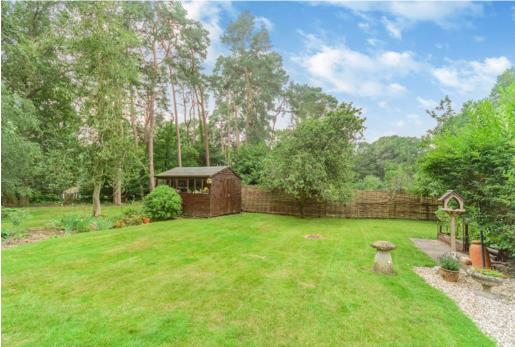

#### Outside

The house is set in a beautiful garden which offers a sense of peace and privacy. The front garden benefits from a charming well, while the gravel driveway leads to the side of the house and round to the rear, where there is a large parking area and access to the detached barn.

The barn has been thoughtfully converted into a studio, workshop/garage, gardeners loo and features exposed brickwork and a stunning vaulted ceiling with exposed timbers. It has many potential uses from a home office, annexe, or play room. The garden at the side and rear has extensive lawns and meadows, leading to tranquil woodland.