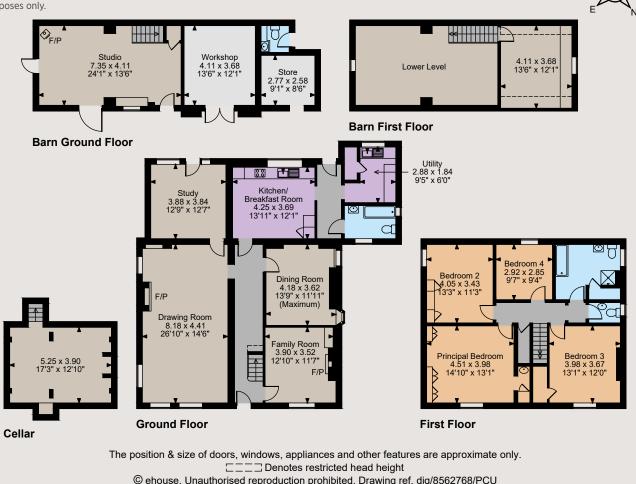

Floorplans House internal area 2,609 sq ft (242 sq m) Outbuilding internal area 709 sq ft (66 sq m) For identification purposes only.

IMPORTANT NOTICE: Strutt & Parker gives notice that: 1. These particulars do not constitute an offer or contract or part thereof. 2. All descriptions, photographs and plans are for guidance only and should not be relied upon as statements or representations of fact. All measurements are approximate and not necessarily to scale. Any prospective purchaser must satisfy themselves of the correctness of the information within the particulars by inspection or otherwise. 3. Strutt & Parker does not have any authority to give any representations or warranties whatsoever in relation to this property (including but not limited to planning/building regulations), nor can it enter into any contract on behalf of the Vendor. 4. Strutt & Parker does not accept responsibility for any expenses incurred by prospective purchasers in inspecting properties which have been sold, let or withdrawn. 5. We are able to refer you to SPF Private Clients Limited ("SPF") for mortgage broking services, and to Alexander James Interiors ("AJI"), an interior design service. Should you decide to use the services of SPF, we will receive a referral fee from them of 25% of the aggregate of the fee paid to them by you for the arrangement of a mortgage and any fee received by them from the product provider. Should you decide to use the services of AJI, we will receive a referral fee of 10% of the net income received by AJI for the services they provide to you. 6. If there is anything of particular importance to you, please contact this office and Strutt & Parker will try to have the information checked for you. Photographs taken July 2023. Strutt & Parker is a trading style of BNP Paribas Real Estate Advisory & Property Management UK Limited