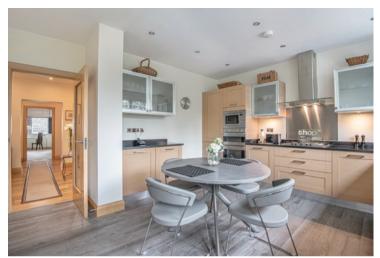

### The property

A beautiful ground floor apartment set behind an electric gated entrance. The entrance hall is welcoming, light and airy and leads to the wonderful 25ft. reception/dining room with wooden flooring and rear aspect window to enjoy the views of the communal garden lawn, mature trees and shrubs. The kitchen breakfast room is spacious and offers excellent wall and base unit storage with integrated fridge/freezer and dishwasher, fitted microwave, grill with oven and hob with an overhead extractor. The kitchen also benefits