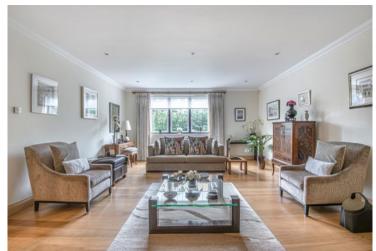

### The property

A beautiful ground floor apartment set behind an electric gated entrance. The entrance hall is welcoming, light and airy and leads to the wonderful 25ft. reception/dining room with wooden flooring and rear aspect window to enjoy the views of the communal garden lawn, mature trees and shrubs. The kitchen breakfast room is spacious and offers excellent wall and base unit storage with integrated fridge/freezer and dishwasher, fitted microwave, grill with oven and hob with an overhead extractor. The kitchen also benefits