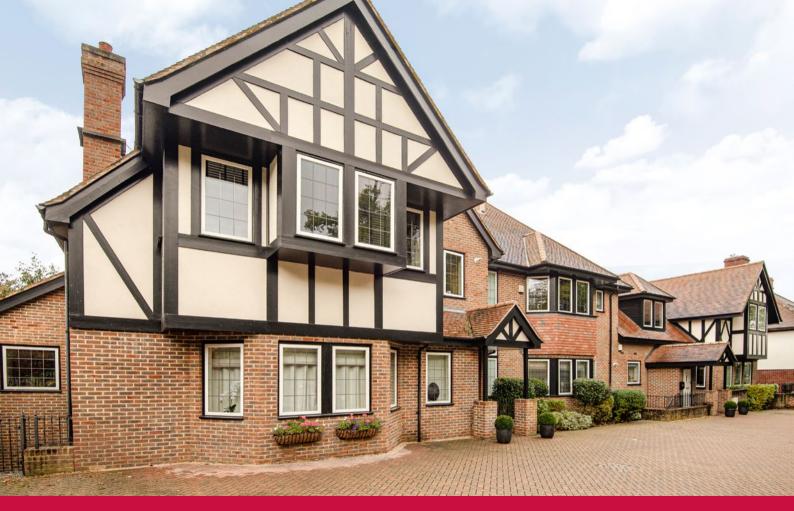

# 4 Buckley Court Cockfosters EN4 0IT

A charming two bedroom ground floor apartment. The property features front and rear aspects, 25ft reception room and two parking spaces.

Cockfosters underground station 0.7 miles, Hadley Wood Rail Station 1.4 miles, New Barnet mainline station 1.9 miles (18 minutes to London Kings Cross) Barnet town centre 1.9 mile.

### The property

A beautiful ground floor apartment set behind an electric gated entrance. The entrance hall is welcoming, light and airy and leads to the wonderful 25ft. reception/dining room with wooden flooring and rear aspect window to enjoy the views of the communal garden lawn, mature trees and shrubs. The kitchen breakfast room is spacious and offers excellent wall and base unit storage with integrated fridge/freezer and dishwasher, fitted microwave, grill with oven and hob with an overhead extractor. The kitchen also benefits

#### Outside

The apartment building is accessed via electronic security gates, while the apartment has two allocated parking spaces. The building is set in pleasant communal landscaped gardens.