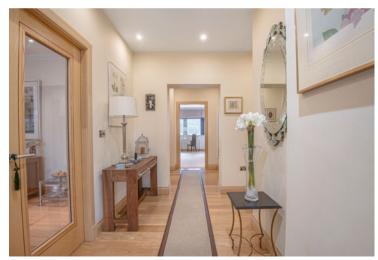

### The property

A beautiful ground floor apartment set behind an electric gated entrance. The entrance hall is welcoming, light and airy and leads to the wonderful 25ft. reception/dining room with wooden flooring and rear aspect window to enjoy the views of the communal garden lawn, mature trees and shrubs. The kitchen breakfast room is spacious and offers excellent wall and base unit storage with integrated fridge/freezer and dishwasher, fitted microwave, grill with oven and hob with an overhead extractor. The kitchen also benefits