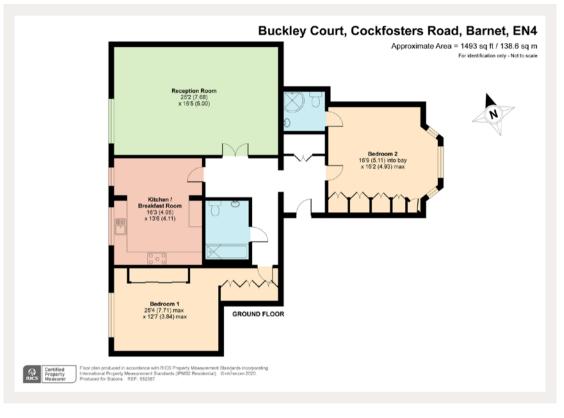

### The property

A beautiful ground floor apartment set behind an electric gated entrance. The entrance hall is welcoming, light and airy and leads to the wonderful 25ft. reception/dining room with wooden flooring and rear aspect window to enjoy the views of the communal garden lawn, mature trees and shrubs. The kitchen breakfast room is spacious and offers excellent wall and base unit storage with integrated fridge/freezer and dishwasher, fitted microwave, grill with oven and hob with an overhead extractor. The kitchen also benefits

the rear aspect view. The two double bedrooms offer versatility, with a choice of either the front bedroom with an en suite shower and range of fitted wardrobes or the bedroom to the rear with a range of fitted wardrobes and use of the bathroom. The property has a lovely flow and has been very well maintained by the current owners.