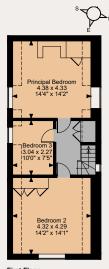

# Chester

The Coachworks, Northgate Street, CH1 2EY

01244 354880

chester@struttandparker.com

Completing the ground floor is the useful utility room and store, with garden access to the rear. The first floor offers two spacious double bedrooms at either end of the cottage and a central single bedroom.

## **Directions**

Satnav will take you to the property using SY14 8BQ. Alternatively use the What3Words app: annual.verbs.conjured

First Floor

he position & size of doors, windows, appliances and other features are approximate only.