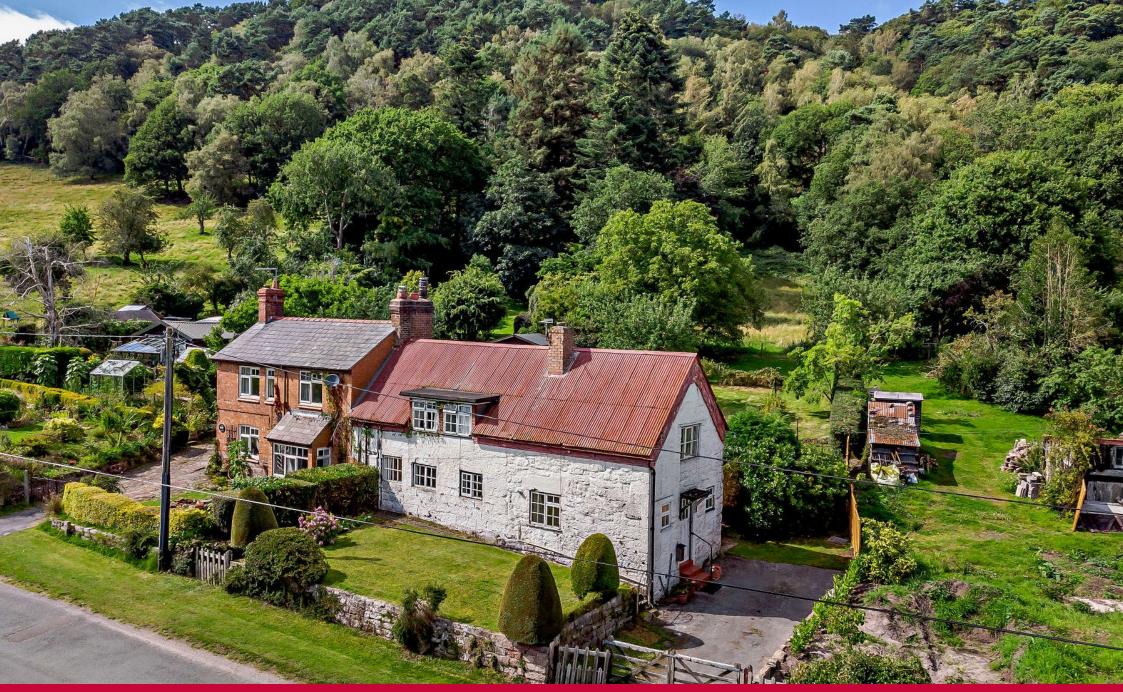

# Foothills, Bulkeley, Malpas Cheshire, SY14 8BQ

A delightful cottage requiring modernisation in a picturesque setting close to Peckforton and Bunbury

## The property

Foothills is set in the most idyllic surroundings and whilst in need of renovation, offers the discerning buyer a wonderful opportunity to develop a special home in a sought-after location. Just 1.2 miles from the beautiful areas of Peckforton and Beeston and access to the thriving villages of Bunbury (3.5 miles) and Tarporley (7 miles). Foothills enjoys access to some of the most beautiful countryside Cheshire has to offer with Bulkeley Woods to the rear of the property, and nearby Sandstone Trail. Excellent amenities can be found in the villages of Bunbury and Tarporley with a more extensive range found in the market towns of Malpas to the south and Nantwich to the east. Chester is 14 miles north-west, offering diverse shopping, recreational, educational and cultural facilities.

The property's history; what was once a thatched cottage and originally part of the Cholmondeley Estate it has more recently been privately owned by the same family for three generations. Briefly, the cottage comprises a kitchen/breakfast room with pantry, ground floor bathroom and separate W.C. On a split level, up a few steps to the dining room and on to the sitting room with open fireplace.

#### Outside

A sandstone retaining wall envelopes the front lawned garden and the gated driveway sits to the side of the property. To the rear, steps follow up to the generous lawned gardens bordered by mature hedging and enjoying a selection of fruit trees. (To the rear of the gardens is a small meadow which is available to rent from the vendor, to be agreed by separate negotiation).