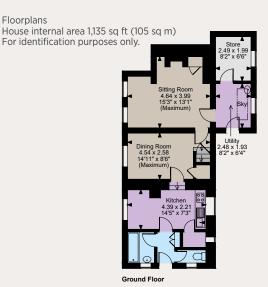

The property's history; what was once a thatched cottage and originally part of the Cholmondeley Estate it has more recently been privately owned by the same family for three generations. Briefly, the cottage comprises a kitchen/breakfast room with pantry, ground floor bathroom and separate W.C. On a split level, up a few steps to the dining room and on to the sitting room with open fireplace.

# Chester

The Coachworks, Northgate Street, CH1 2EY

01244 354880

chester@struttandparker.com

Completing the ground floor is the useful utility room and store, with garden access to the rear. The first floor offers two spacious double bedrooms at either end of the cottage and a central single bedroom.