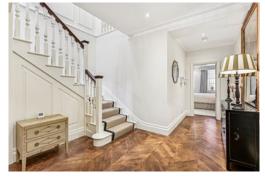

On the raised ground floor there is a large entrance hall, leading to a drawing room to the front of the building and a large kitchen/dining room with access to the patio, there is also a cloakroom.

The garden level comprises a large principal bedroom, dressing room and ensuite bathroom with direct access to the private patio. There are two further ensuite bedrooms, a utility room and access to a vault.