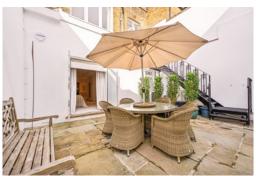

On the raised ground floor there is a large entrance hall, leading to a drawing room to the front of the building and a large kitchen/dining room with access to the patio, there is also a cloakroom.

The garden level comprises a large principal bedroom, dressing room and ensuite bathroom with direct access to the private patio. There are two further ensuite bedrooms, a utility room and access to a vault.