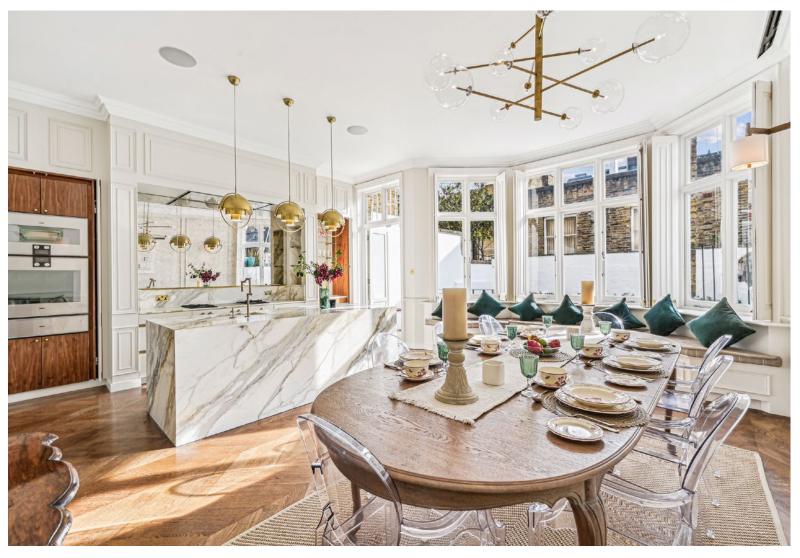

On the raised ground floor there is a large entrance hall, leading to a drawing room to the front of the building and a large kitchen/dining room with access to the patio, there is also a cloakroom.

The garden level comprises a large principal bedroom, dressing room and ensuite bathroom with direct access to the private patio. There are two further ensuite bedrooms, a utility room and access to a vault.

f /struttandparker 🔰 @struttandparker struttandparker.com Over 45 Offices across England and Scotland, including prime Central London

Kitchen/ Dining Room 6.52 x 6.11m

21'5 x 20'1

m

OnTheMarket.com