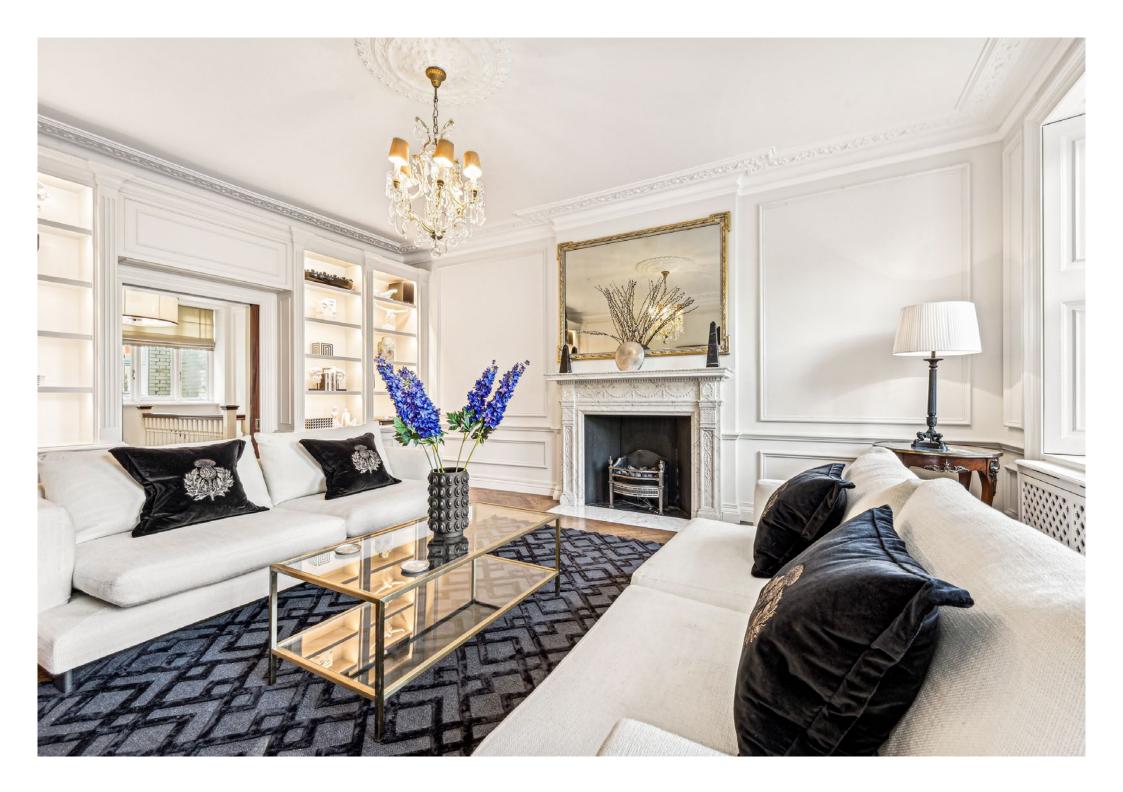

On the raised ground floor there is a large entrance hall, leading to a drawing room to the front of the building and a large kitchen/dining room with access to the patio, there is also a cloakroom.

The garden level comprises a large principal bedroom, dressing room and ensuite bathroom with direct access to the private patio. There are two further ensuite bedrooms, a utility room and access to a vault.