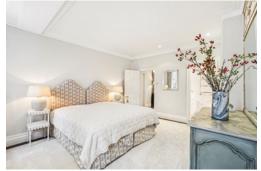

On the raised ground floor there is a large entrance hall, leading to a drawing room to the front of the building and a large kitchen/dining room with access to the patio, there is also a cloakroom.

The garden level comprises a large principal bedroom, dressing room and ensuite bathroom with direct access to the private patio. There are two further ensuite bedrooms, a utility room and access to a vault.

Entrance hall | Drawing room | Kitchen Dining room | Cloakroom | Principal suite | Bathroom | Two further en suite Bedrooms| Utility room | Vault | Private patio| | Air conditioning | New alarm Communal gardens (by seperate negotiation | EPC rating TBC | Council Tax Band TBC