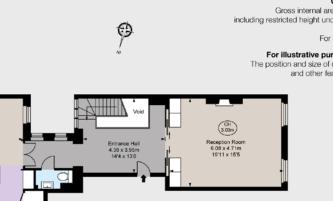

Local Authority: Royal Borough of Kensington and Chelsea Price: £4,750 per week

Internal area 2516 sq ft (233.71 sq m) For identification purposes only.

1.....

Ground Floor 92.68 sq m / 998 sq ft

Knightsbridge & Belgravia 66 Sloane Street, London SW1X 9SH 020 7235 9959

## CADOGAN PLACE, SW1X

Gross internal area 2,516 sq ft (233.71 sq m) including restricted height under 1.5m ( [ CH = Ceiling Heights For identification purposes only.

## For illustrative purposes only - not to scale

The position and size of doors, windows, appliances and other features are approximate only.