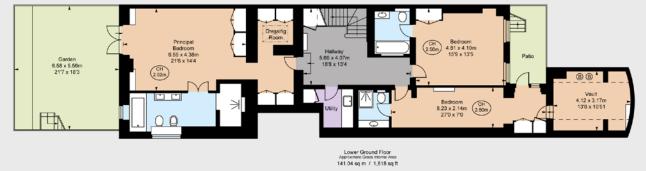

On the raised ground floor there is a large entrance hall, leading to a drawing room to the front of the building and a large kitchen/dining room with access to the patio, there is also a cloakroom.

The garden level comprises a large principal bedroom, dressing room and ensuite bathroom with direct access to the private patio. There are two further ensuite bedrooms, a utility room and access to a vault.

Local Authority: Royal Borough of Kensington and Chelsea Price: £4,750 per week

Internal area 2516 sq ft (233.71 sq m) For identification purposes only.

1.....

Ground Floor 92.68 sq m / 998 sq ft

Knightsbridge & Belgravia 66 Sloane Street, London SW1X 9SH 020 7235 9959

## CADOGAN PLACE, SW1X

Gross internal area 2,516 sq ft (233.71 sq m) including restricted height under 1.5m ( [ CH = Ceiling Heights For identification purposes only.