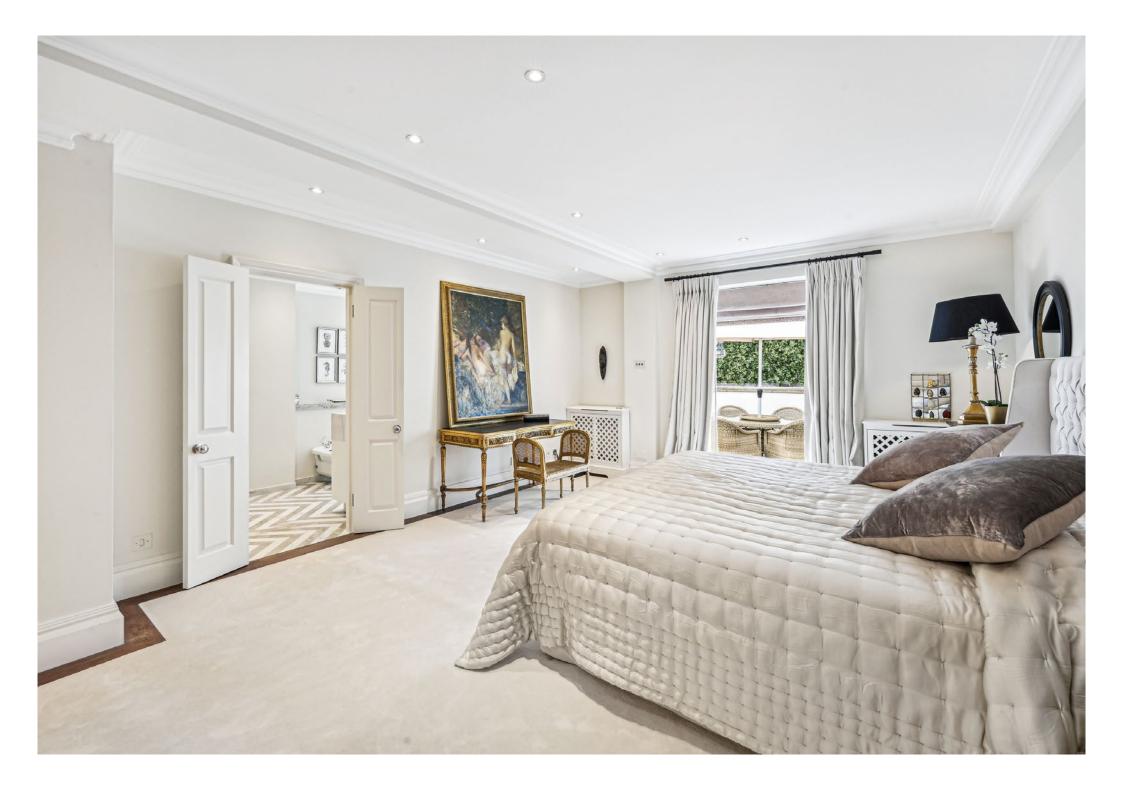

On the raised ground floor there is a large entrance hall, leading to a drawing room to the front of the building and a large kitchen/dining room with access to the patio, there is also a cloakroom.

The garden level comprises a large principal bedroom, dressing room and ensuite bathroom with direct access to the private patio. There are two further ensuite bedrooms, a utility room and access to a vault.

Entrance hall | Drawing room | Kitchen Dining room | Cloakroom | Principal suite | Bathroom | Two further en suite Bedrooms| Utility room | Vault | Private patio| | Air conditioning | New alarm Communal gardens (by seperate negotiation | EPC rating TBC | Council Tax Band TBC