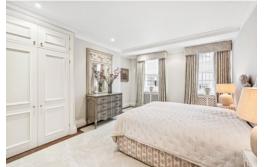

On the raised ground floor there is a large entrance hall, leading to a drawing room to the front of the building and a large kitchen/dining room with access to the patio, there is also a cloakroom.

The garden level comprises a large principal bedroom, dressing room and ensuite bathroom with direct access to the private patio. There are two further ensuite bedrooms, a utility room and access to a vault.

Entrance hall | Drawing room | Kitchen Dining room | Cloakroom | Principal suite | Bathroom | Two further en suite Bedrooms| Utility room | Vault | Private patio| | Air conditioning | New alarm Communal gardens (by seperate negotiation | EPC rating TBC | Council Tax Band TBC