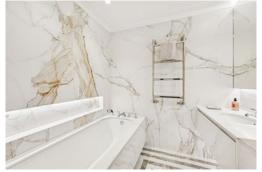

On the raised ground floor there is a large entrance hall, leading to a drawing room to the front of the building and a large kitchen/dining room with access to the patio, there is also a cloakroom.

The garden level comprises a large principal bedroom, dressing room and ensuite bathroom with direct access to the private patio. There are two further ensuite bedrooms, a utility room and access to a vault.

Entrance hall | Drawing room | Kitchen Dining room | Cloakroom | Principal suite | Bathroom | Two further en suite Bedrooms| Utility room | Vault | Private patio| | Air conditioning | New alarm Communal gardens (by seperate negotiation | EPC rating TBC | Council Tax Band TBC