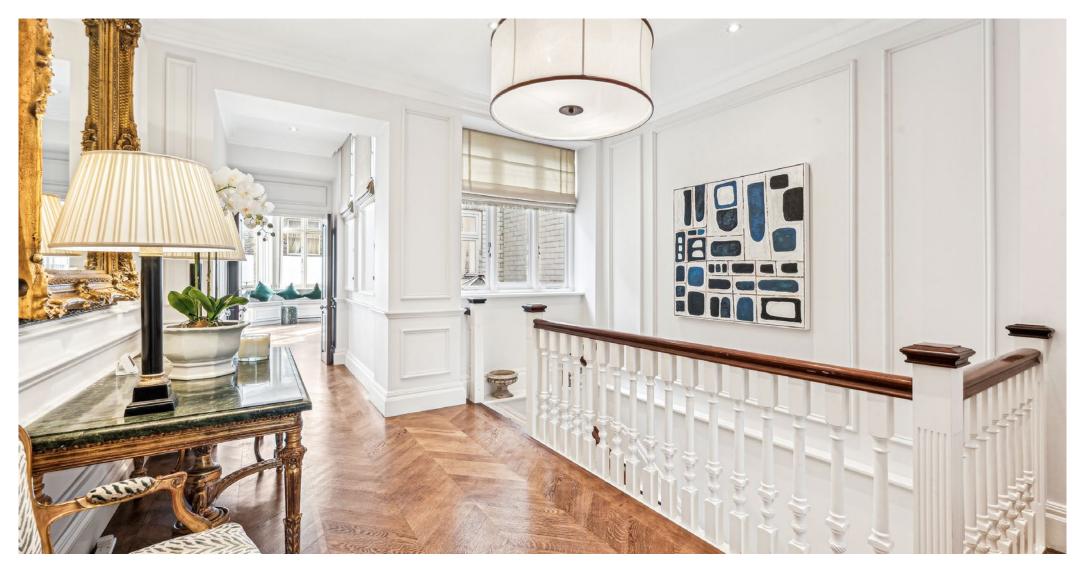

On the raised ground floor there is a large entrance hall, leading to a drawing room to the front of the building and a large kitchen/dining room with access to the patio, there is also a cloakroom.

The garden level comprises a large principal bedroom, dressing room and ensuite bathroom with direct access to the private patio. There are two further ensuite bedrooms, a utility room and access to a vault.