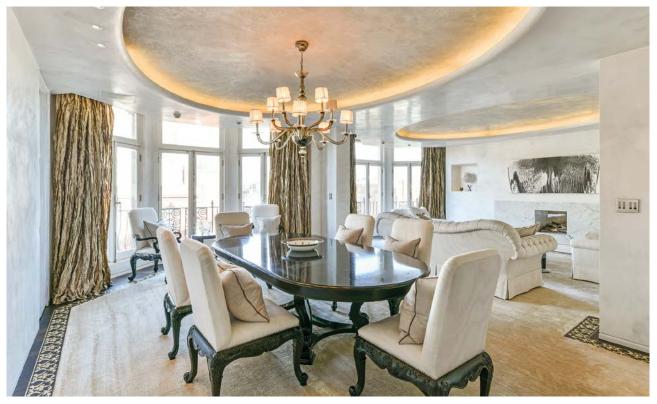

## CADOGAN SQUARE

KNIGHTSBRIDGE SW1X

A SUPERB FIFTH FLOOR (WITH LIFT) TWO/THREE DOUBLE BEDROOM FLAT IN THIS ELEGANT PORTERED BUILDING WITH THREE FRONT-FACING LATERAL RECEPTION ROOMS AND TWO BALCONIES WITH FAR REACHING VIEWS OVER CADOGAN SQUARE AND KNIGHTSBRIDGE.