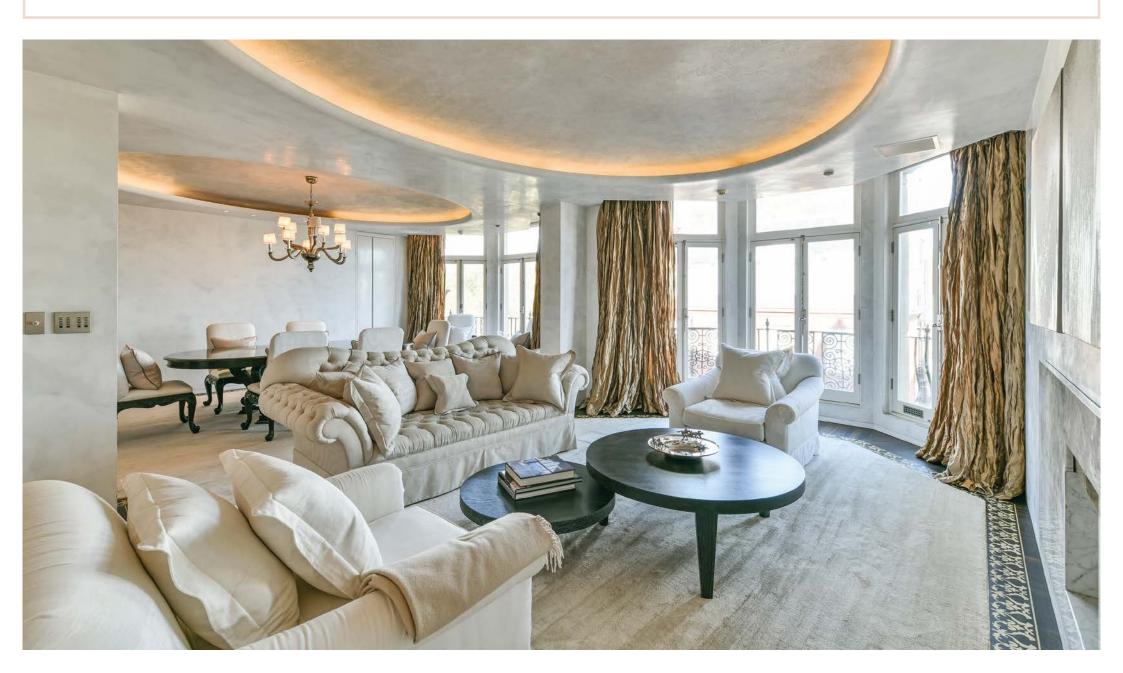

## CADOGAN SQUARE

KNIGHTSBRIDGE SW1X

A SUPERB FIFTH FLOOR (WITH LIFT) TWO/THREE DOUBLE BEDROOM FLAT IN THIS ELEGANT PORTERED BUILDING WITH THREE FRONT-FACING LATERAL RECEPTION ROOMS AND TWO BALCONIES WITH FAR REACHING VIEWS OVER CADOGAN SQUARE AND KNIGHTSBRIDGE.

Cadogan Square is one of the best known addresses in Knightsbridge with the flat partly overlooking the beautiful communal gardens (access by separate arrangement). Cadogan Square is ideally located 0.2 miles from all the world class shops of Sloane Street and 0.2 miles from the transport links of Sloane Square and Knightsbridge 0.5 miles.