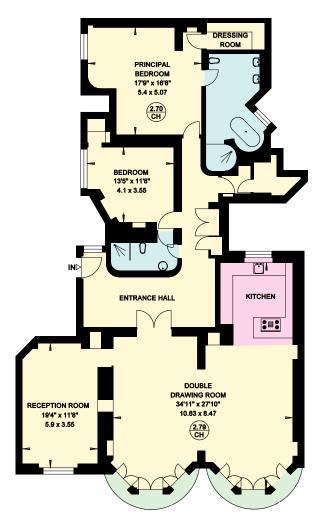

APPROX. GROSS **INTERNAL AREA** 

2,205 sq ft / 204.8 sq ft

This floorplan is for GUIDANCE ONLY and NOT FOR VALUATION purposes. Not to scale.

FIFTH FLOOR

**SLOANE STREET** 

66 Sloane Street, London SW1X 9SH +44 (0)20 7235 9959 struttandparker.com