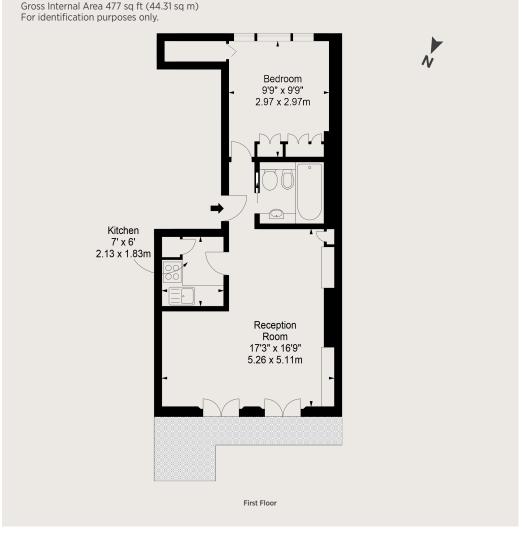

## Cathcart Road, Chelsea, SW10

A super first floor one-bedroom flat with a balcony and a share of freehold.

1 Bedroom | 1 Reception room | 1 Bathroom First floor flat | Balcony | Residents parking EPC Rating D

A beautiful one bedroom, share of freehold, first floor flat with double doors to a private balcony, with wooden floors and lots of storage found on one of Chelsea's premier addresses.

Featuring a large reception room with high ceilings and French windows opening onto the front balcony, separate kitchen, bathroom and a double bedroom with excellent storage.