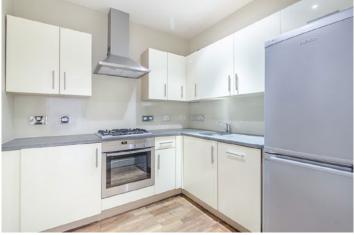

## Chesham Place, Belgravia SW1X

1 Bedroom | 1 Reception room | 1 Bathroom | 580 Square feet EPC rating: C

An elegant and enviably located west-facing flat situated on the second floor of this charming stucco-fronted townhouse in the heart of Belgravia.