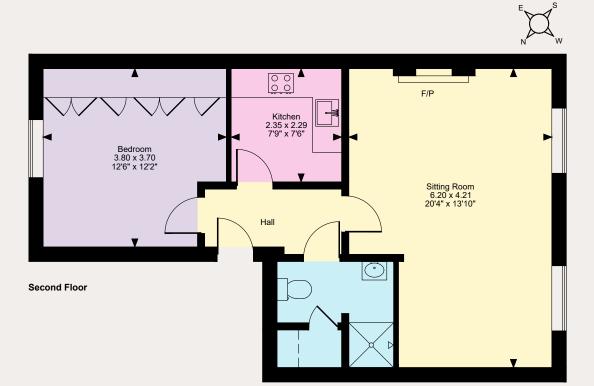

The position & size of doors, windows, appliances and other features are approximate only. ☐ Denotes restricted head height © ehouse. Unauthorised reproduction prohibited. Drawing ref. dig/8577032/KKM

## Chesham Place, Belgravia SW1X

1 Bedroom | 1 Reception room | 1 Bathroom | 580 Square feet EPC rating: C

An elegant and enviably located west-facing flat situated on the second floor of this charming stucco-fronted townhouse in the heart of Belgravia.