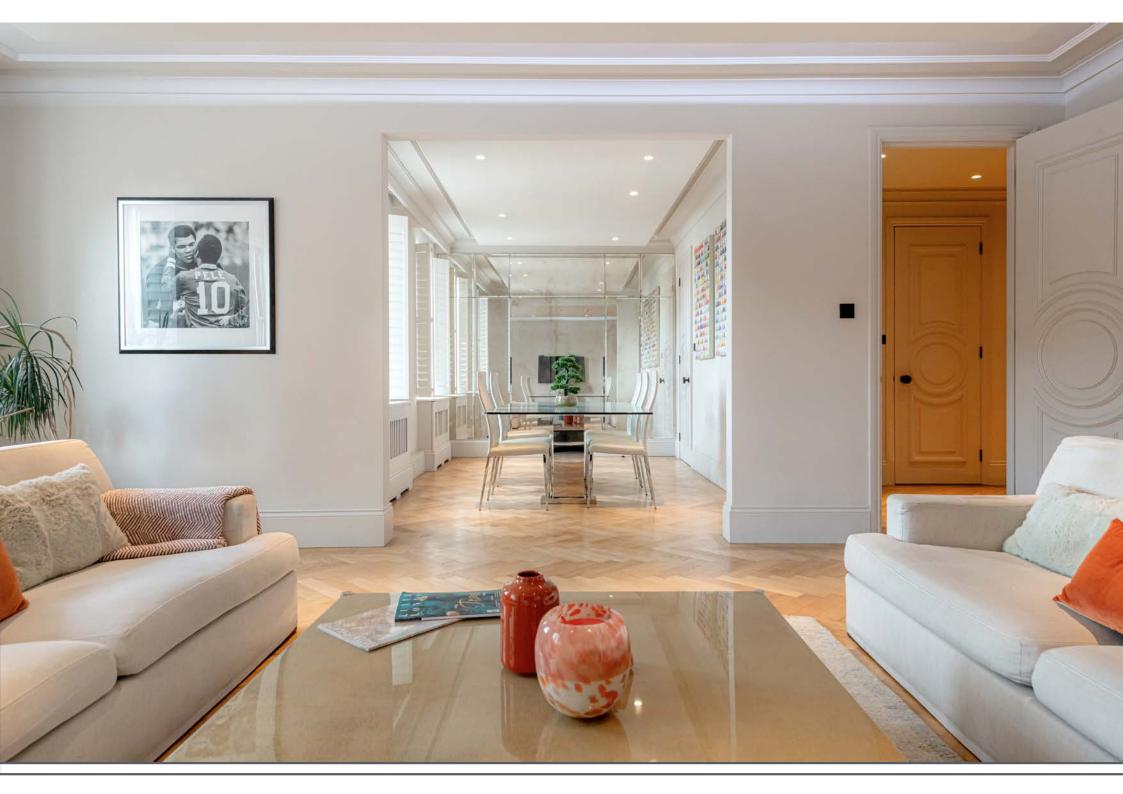

## CHESTER SQUARE

BELGRAVIA SW1

A superb three bedroom lateral flat situated on the third floor of this in a highly regarded building at the southern end of Chester Square in Belgravia. This bright flat has an ideal layout with stylish openplan living space and unusually the flat also benefits from a secure underground parking space in the basement and a storage room.