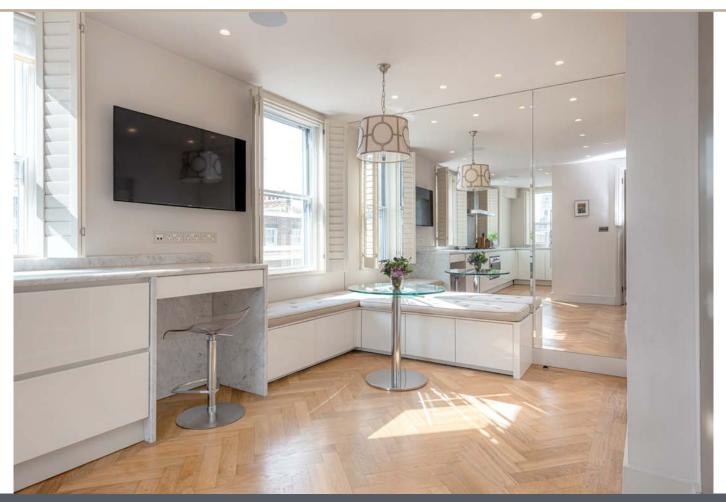

## CHESTER SQUARE

BELGRAVIA SW1

A superb three bedroom lateral flat situated on the third floor of this in a highly regarded building at the southern end of Chester Square in Belgravia. This bright flat has an ideal layout with stylish openplan living space and unusually the flat also benefits from a secure underground parking space in the basement and a storage room.