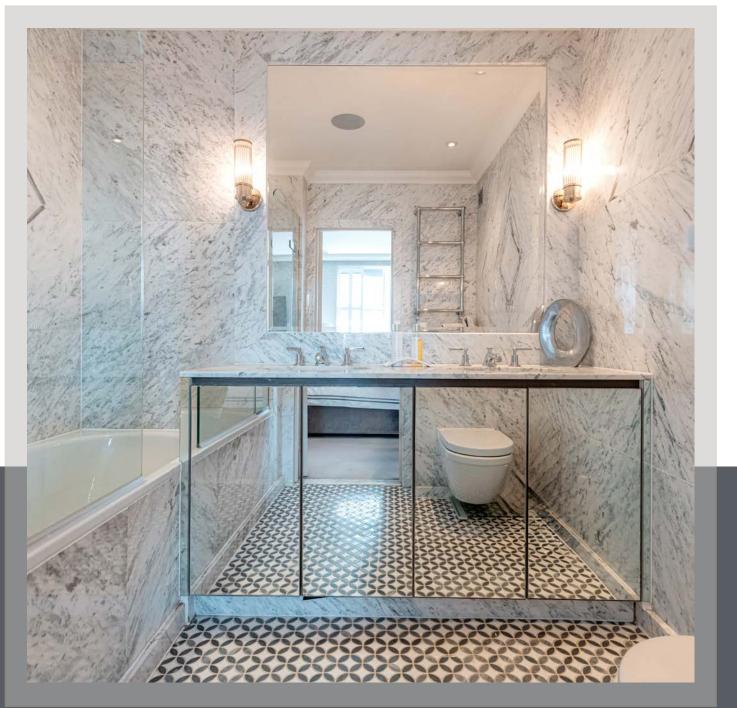

## CHESTER SQUARE

BELGRAVIA SW1

A superb three bedroom lateral flat situated on the third floor of this in a highly regarded building at the southern end of Chester Square in Belgravia. This bright flat has an ideal layout with stylish openplan living space and unusually the flat also benefits from a secure underground parking space in the basement and a storage room.