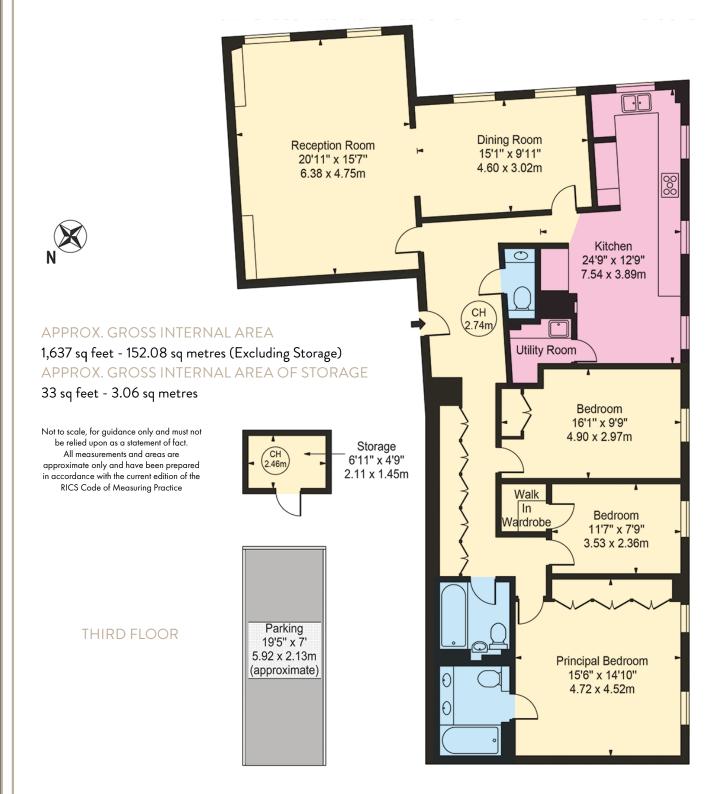

## CHESTER SQUARE

BELGRAVIA SW1

A superb three bedroom lateral flat situated on the third floor of this in a highly regarded building at the southern end of Chester Square in Belgravia. This bright flat has an ideal layout with stylish openplan living space and unusually the flat also benefits from a secure underground parking space in the basement and a storage room.