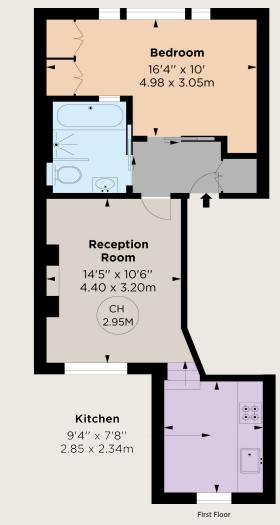

Entrance hall | Kitchen | Reception room Bedroom | Bathroom | EPC rating C

### 020 7221 1111 nottinghill@struttandparker.com

Approximate gross internal area 477 sq ft (44.31 sq m) For identification purposes only.