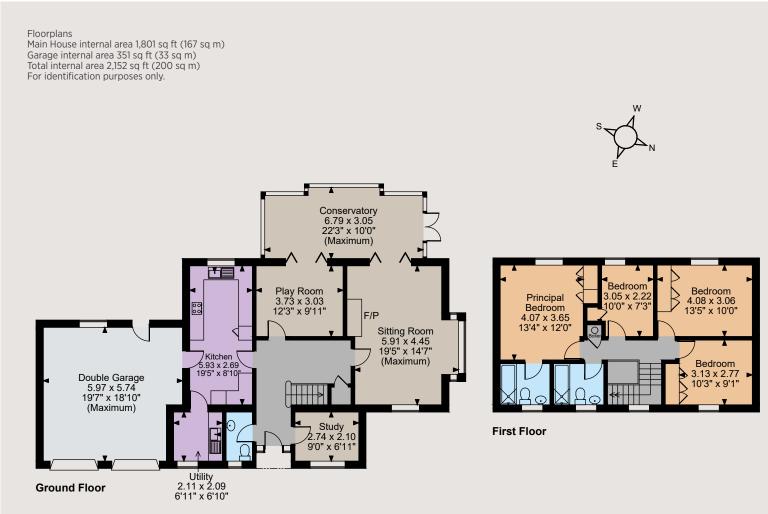

Sitting room | Family room | Study Conservatory | Kitchen | Utility | Cloakroom Principal bedroom with en suite bathroom 3 Further bedrooms | Family bathroom | Double garage | Garden | EPC rating E

### The property

This comfortable detached family home provides flexible living with light reception rooms and attractive décor, while outside there is a beautifully maintained garden. The main reception room is the dual aspect sitting room with its bay window, brick-built fireplace and double doors leading to the large garden room, which is ideal for use as a further sitting area or as a family dining room. Panoramic view over the garden, west-facing windows and French doors open on to the garden. The kitchen has fitted units to base and wall level and a stainless-steel range cooker with a gas hob and an extractor hood, with the neighbouring utility room providing further storage and space for appliances. Additionally, the ground floor has a study and an additional reception room, which could be used as a family room, an office or a dining room.

On the first floor all four well-presented bedrooms benefit from built-in storage. The

principal bedroom has an en suite bathroom, with the family bathroom also located on the first floor. Both bathrooms include over-bath showers.

### Outside

The property is set on a leafy private residential street and has a front garden that is mostly laid to lawn, with various mature trees. The paved driveway provides parking for up to two vehicles, with additional parking and storage space in the integrated double garage. At the rear, the west-facing garden welcomes plenty of sunlight and comprises an area of patio, paved and gravel pathways, a greenhouse, a wellmaintained lawn and colourful border beds with various shrubs and flowering perennials.