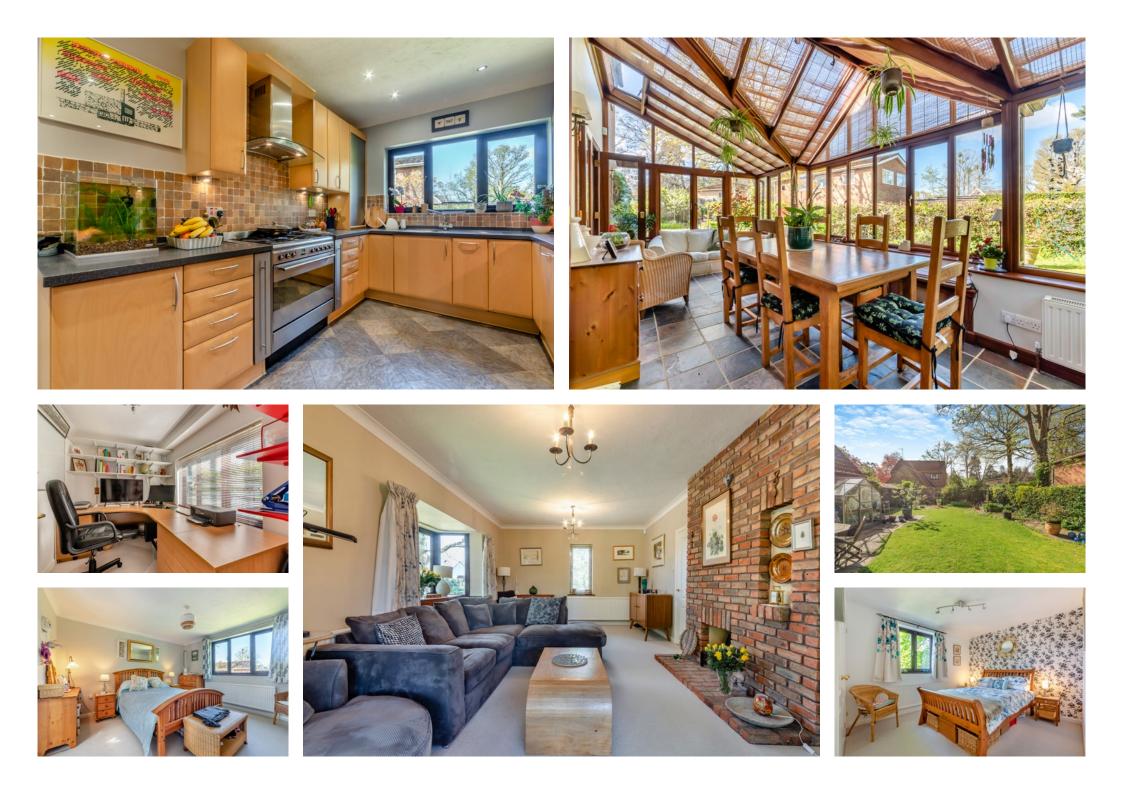

### The property

This comfortable detached family home provides flexible living with light reception rooms and attractive décor, while outside there is a beautifully maintained garden. The main reception room is the dual aspect sitting room with its bay window, brick-built fireplace and double doors leading to the large garden room, which is ideal for use as a further sitting area or as a family dining room. Panoramic view over the garden, west-facing windows and French doors open on to the garden. The kitchen has fitted units to base and wall level and a stainless-steel range cooker with a gas hob and an extractor hood, with the neighbouring utility room providing further storage and space for appliances. Additionally, the ground floor has a study and an additional reception room, which could be used as a family room, an office or a dining room.

On the first floor all four well-presented bedrooms benefit from built-in storage. The

principal bedroom has an en suite bathroom, with the family bathroom also located on the first floor. Both bathrooms include over-bath showers.