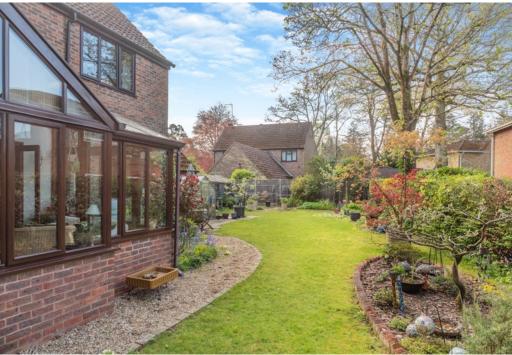

### Outside

The property is set on a leafy private residential street and has a front garden that is mostly laid to lawn, with various mature trees. The paved driveway provides parking for up to two vehicles, with additional parking and storage space in the integrated double garage. At the rear, the west-facing garden welcomes plenty of sunlight and comprises an area of patio, paved and gravel pathways, a greenhouse, a wellmaintained lawn and colourful border beds with various shrubs and flowering perennials.