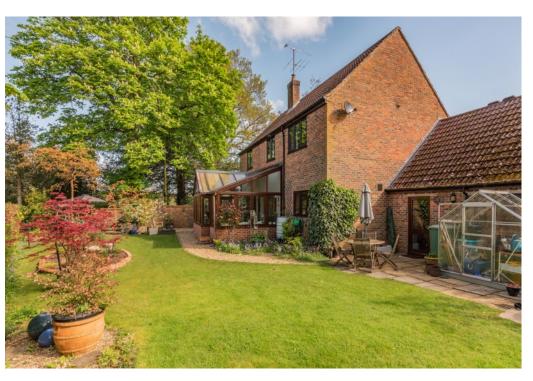

### Outside

The property is set on a leafy private residential street and has a front garden that is mostly laid to lawn, with various mature trees. The paved driveway provides parking for up to two vehicles, with additional parking and storage space in the integrated double garage. At the rear, the west-facing garden welcomes plenty of sunlight and comprises an area of patio, paved and gravel pathways, a greenhouse, a wellmaintained lawn and colourful border beds with various shrubs and flowering perennials.