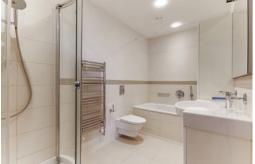

GUIDE PRICE £725,000

The reception hallway provides access to the kitchen, sitting room, both bedrooms and shower room / cloakroom.

The kitchen is equipped with a range of base and eye level units, appliances and opens into the dining area which in turn opens onto the sitting room. The principal bedroom is of good proportions, double wardrobe and fully equipped bathroom. The second bedroom has the benefit of an independant bathroom.