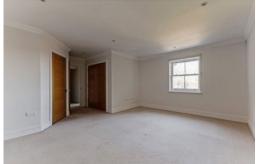

GUIDE PRICE £725,000

The reception hallway provides access to the kitchen, sitting room, both bedrooms and shower room / cloakroom.

The kitchen is equipped with a range of base and eye level units, appliances and opens into the dining area which in turn opens onto the sitting room. The principal bedroom is of good proportions, double wardrobe and fully equipped bathroom. The second bedroom has the benefit of an independant bathroom.