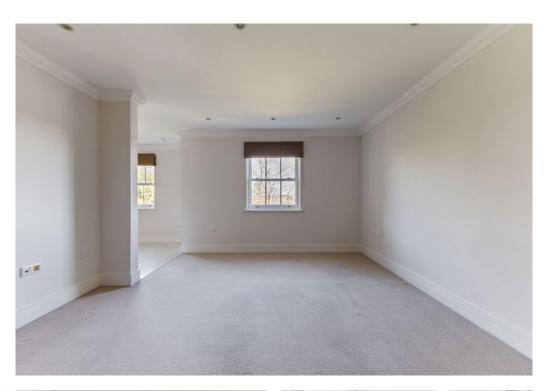

GUIDE PRICE £725,000

The reception hallway provides access to the kitchen, sitting room, both bedrooms and shower room / cloakroom.

The kitchen is equipped with a range of base and eye level units, appliances and opens into the dining area which in turn opens onto the sitting room. The principal bedroom is of good proportions, double wardrobe and fully equipped bathroom. The second bedroom has the benefit of an independant bathroom.