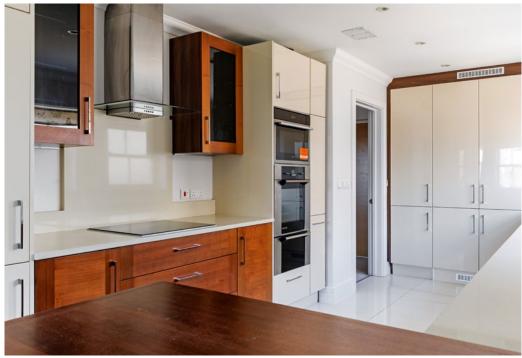

GUIDE PRICE £725,000

The reception hallway provides access to the kitchen, sitting room, both bedrooms and shower room / cloakroom.

The kitchen is equipped with a range of base and eye level units, appliances and opens into the dining area which in turn opens onto the sitting room. The principal bedroom is of good proportions, double wardrobe and fully equipped bathroom. The second bedroom has the benefit of an independant bathroom.