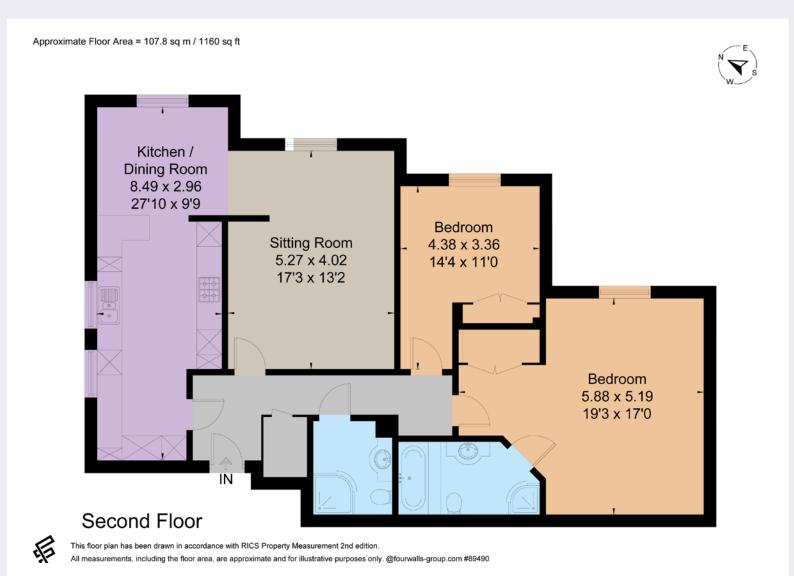

GUIDE PRICE £725,000

The reception hallway provides access to the kitchen, sitting room, both bedrooms and shower room / cloakroom.

The kitchen is equipped with a range of base and eye level units, appliances and opens into the dining area which in turn opens onto the sitting room. The principal bedroom is of good proportions, double wardrobe and fully equipped bathroom. The second bedroom has the benefit of an independant bathroom.

## Floorplans

House internal area 1,160 sq ft (107.8 sq m) For identification purposes only.