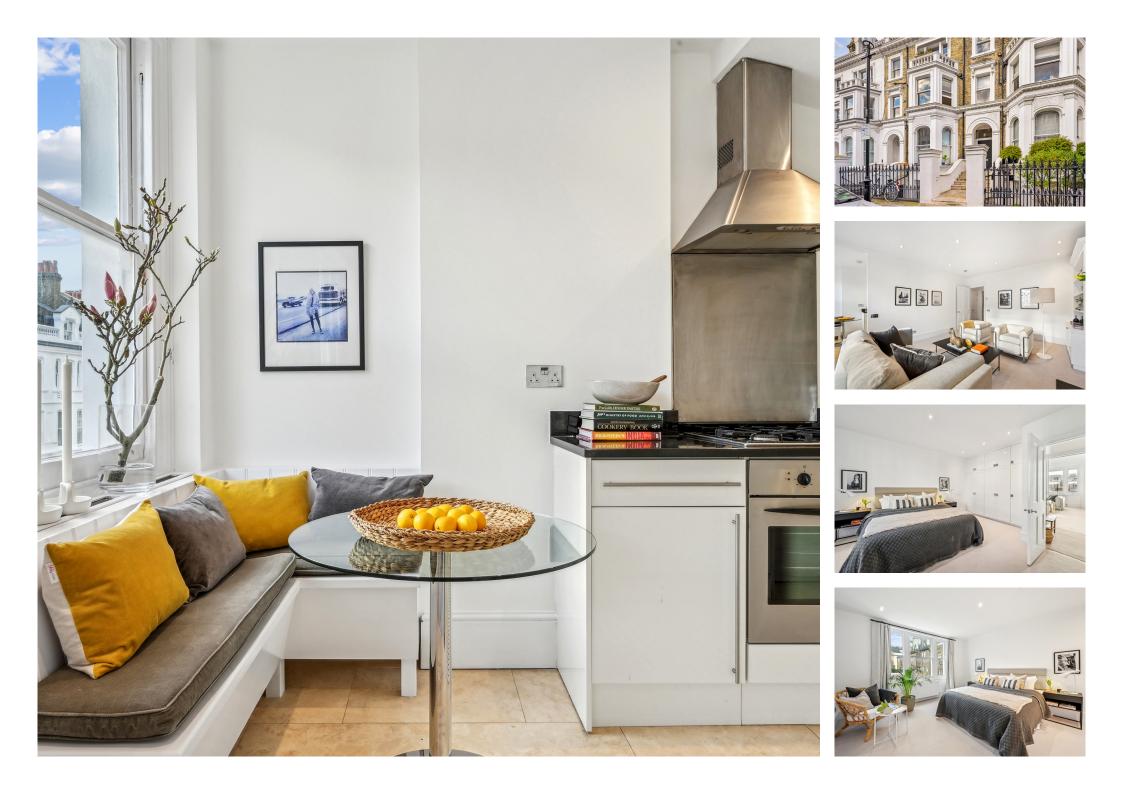

### The property

The accommodation provides a spacious reception, dining room, a separate kitchen, an impressive double bedroom and en-suite shower room.

#### Location

Coleherne Road is conveniently located for Earl's Court tube station (District & Piccadilly Line) and enjoys a vast collection of shops, amenities and cafes positioned on the Old Brompton Road and the Fulham Road, all within close proximity. Given the location, the property would be perfect for a first-time buyer, investor or for use as a pied-à-terre.