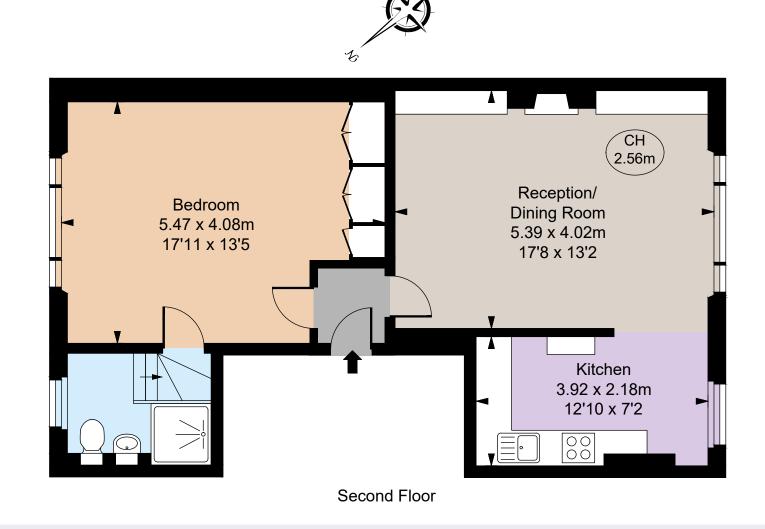

### The property

The accommodation provides a spacious reception, dining room, a separate kitchen, an impressive double bedroom and en-suite shower room.

Floorplans

**Gross internal area** 630 sq ft (58.52 sq m) For identification purposes only.