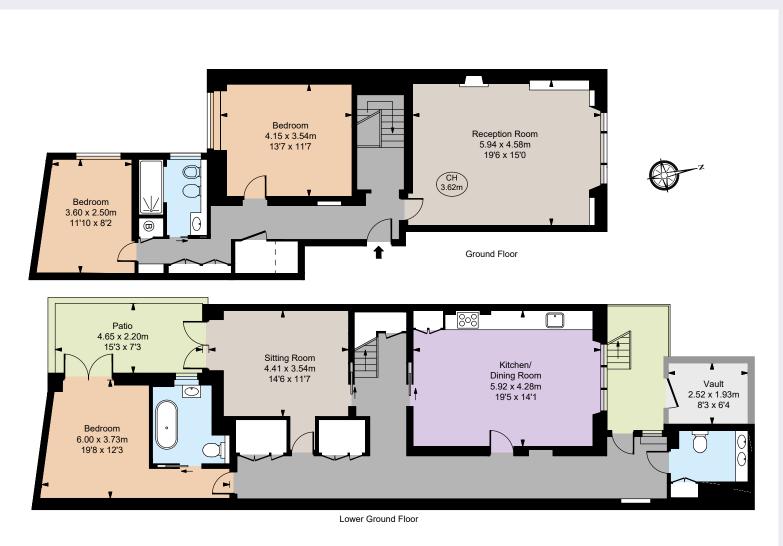

### **Floorplans**

**Gross internal area** 1,911 sq ft (177.55 sq m) Vault 52 sq ft (4.86 sq m)

Total areas including vault 1,963 sq ft (182.41 sq m) including restricted height under 1.5m For identification purposes only.