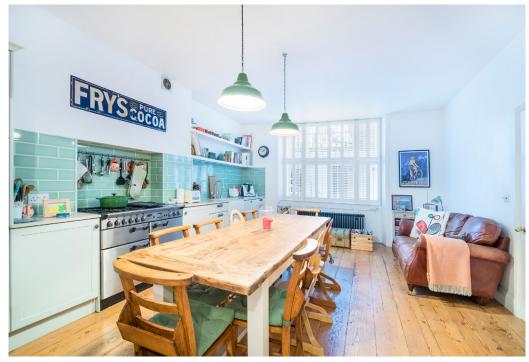

## The property

A beautiful maisonette apartment situated on Cornwall Gardens with three double bedrooms and two bathrooms, arranged over the ground and lower floors of an impressive Victorian period conversion. Benefitting from its own private entrance as well as a split level layout – this apartment boasts an eat-in kitchen as well as two separate reception and sitting rooms, this apartment lends itself marvellously to entertaining.

This charming property has been well maintained and is spaciously arranged, boasting oak wooden floors and clever storage solutions throughout. The impressive traditional living room has an excellent ceiling height and an attractive aspect over the communal gardens. In addition, there is a well organised and spacious eat in kitchen featuring an impressive range cooker. Each of the three bedrooms are substantially sized and bright. The principal suite is found at the rear of the apartment with access to a private patio area.