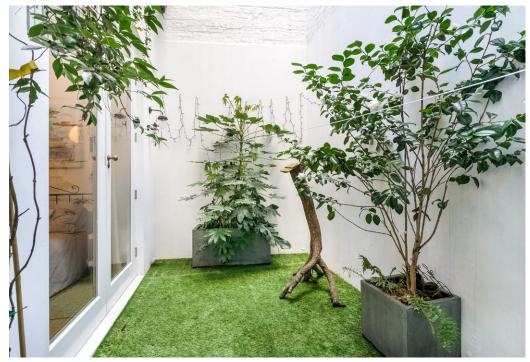

This charming property has been well maintained and is spaciously arranged, boasting oak wooden floors and clever storage solutions throughout. The impressive traditional living room has an excellent ceiling height and an attractive aspect over the communal gardens. In addition, there is a well organised and spacious eat in kitchen featuring an impressive range cooker. Each of the three bedrooms are substantially sized and bright. The principal suite is found at the rear of the apartment with access to a private patio area.