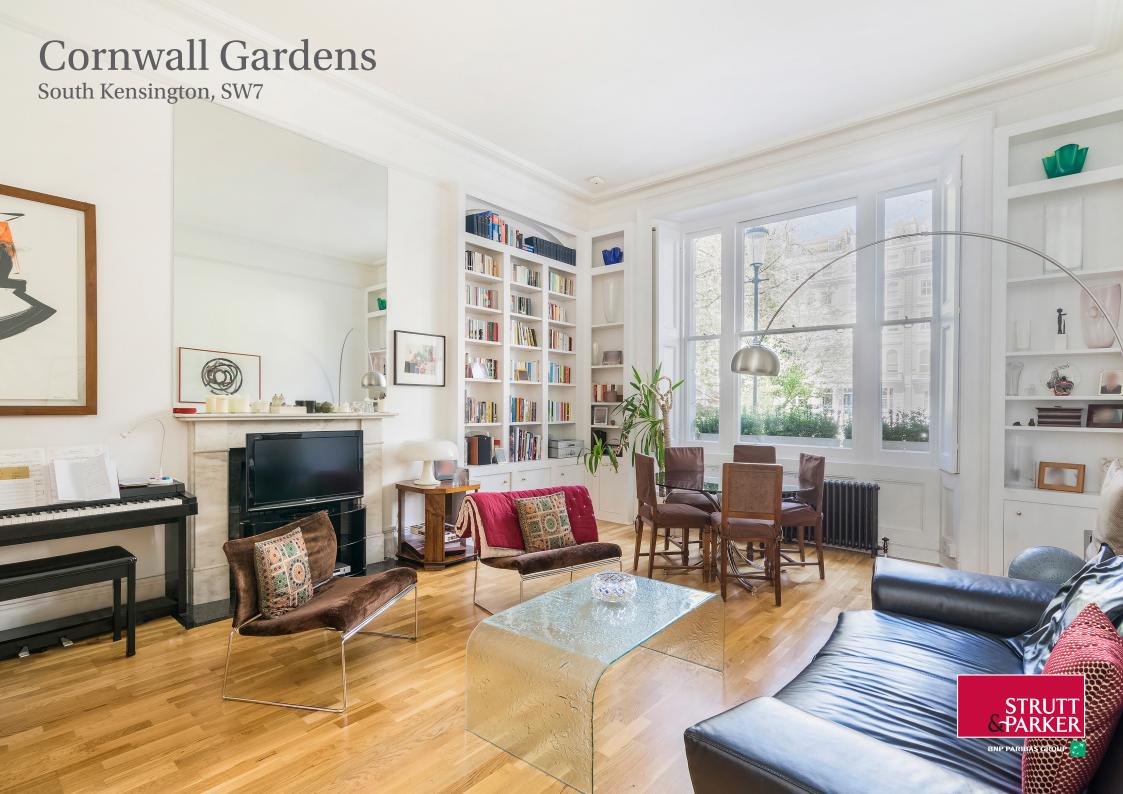

## The property

A beautiful maisonette apartment situated on Cornwall Gardens with three double bedrooms and two bathrooms, arranged over the ground and lower floors of an impressive Victorian period conversion. Benefitting from its own private entrance as well as a split level layout – this apartment boasts an eat-in kitchen as well as two separate reception and sitting rooms, this apartment lends itself marvellously to entertaining.

This charming property has been well maintained and is spaciously arranged, boasting oak wooden floors and clever storage solutions throughout. The impressive traditional living room has an excellent ceiling height and an attractive aspect over the communal gardens. In addition, there is a well organised and spacious eat in kitchen featuring an impressive range cooker. Each of the three bedrooms are substantially sized and bright. The principal suite is found at the rear of the apartment with access to a private patio area.