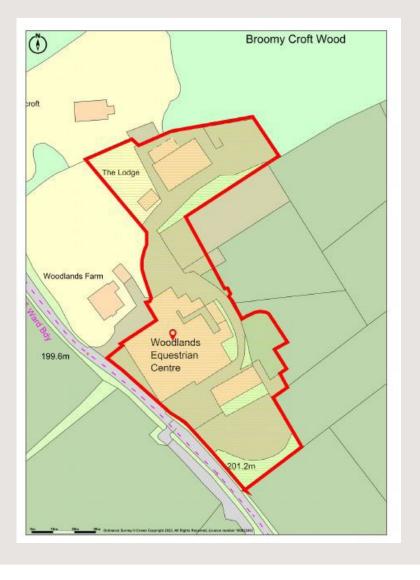

A small farm with a number of useful buildings, ideal for a variety of uses. Currently used as an equestrian centre. In all about 2 acres

Kemsing village 1.7 miles, Sevenoaks town and mainline station 5.9 miles (London Cannon Street 33 minutes, London Charing Cross 36 minutes), Gatwick airport 34 miles

#### Outside

A number of concrete framed barns, stables and a school. In all about 2 acres