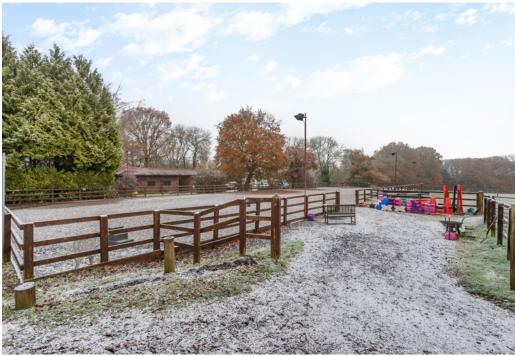

There is a separate 2 bedroom detached lodge and a 1 bedroom self contained flat.

Also a floodlit 60mx20m sand and rubber arena.

#### Outside

A number of concrete framed barns, stables and a school. In all about 2 acres