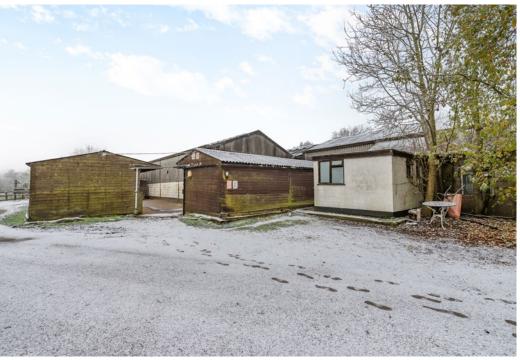

## The property

A small farm with a number of useful buildings, ideal for a variety of uses and currently used as an equestrian centre.

Woodlands Farm is located within the green belt and in an AONB and comprises a number of concrete framed buildings some of which are subdivided into stables, tack rooms and stores.

#### Outside

A number of concrete framed barns, stables and a school. In all about 2 acres