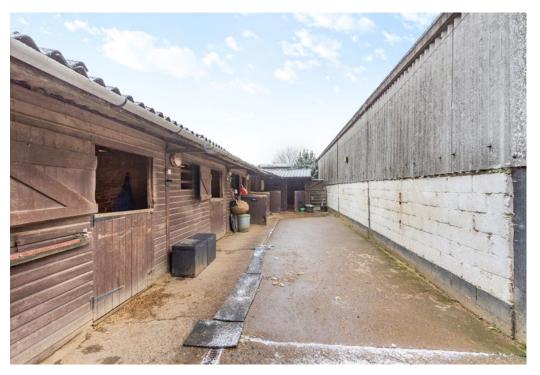

## The property

A small farm with a number of useful buildings, ideal for a variety of uses and currently used as an equestrian centre.

Woodlands Farm is located within the green belt and in an AONB and comprises a number of concrete framed buildings some of which are subdivided into stables, tack rooms and stores.

#### Outside

A number of concrete framed barns, stables and a school. In all about 2 acres