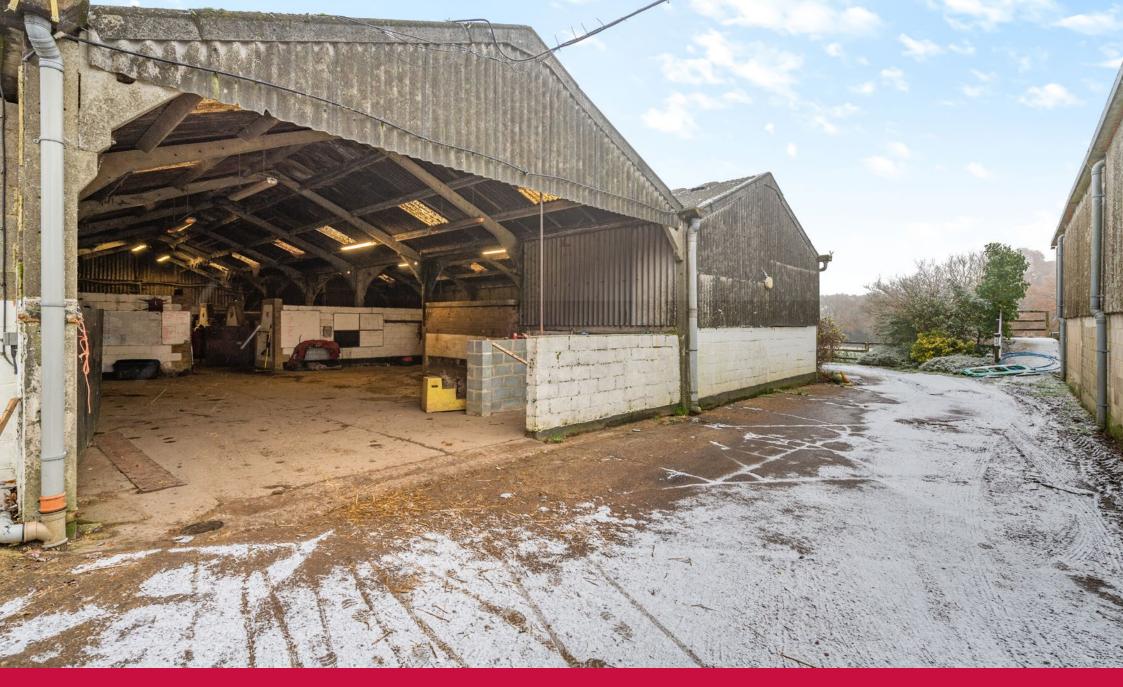

## The property

A small farm with a number of useful buildings, ideal for a variety of uses and currently used as an equestrian centre.

Woodlands Farm is located within the green belt and in an AONB and comprises a number of concrete framed buildings some of which are subdivided into stables, tack rooms and stores.

#### Outside

A number of concrete framed barns, stables and a school. In all about 2 acres