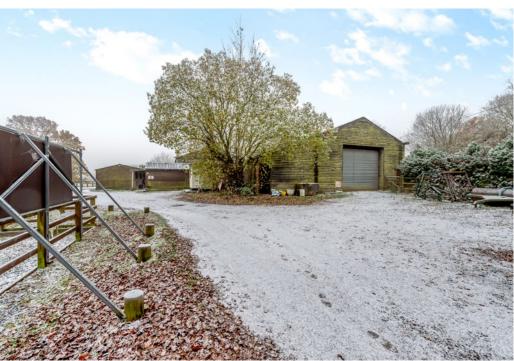

## The property

A small farm with a number of useful buildings, ideal for a variety of uses and currently used as an equestrian centre.

Woodlands Farm is located within the green belt and in an AONB and comprises a number of concrete framed buildings some of which are subdivided into stables, tack rooms and stores.

#### Outside

A number of concrete framed barns, stables and a school. In all about 2 acres