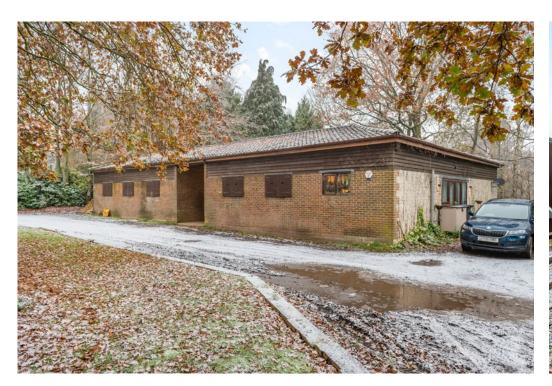

There is a separate 2 bedroom detached lodge and a 1 bedroom self contained flat.

Also a floodlit 60mx20m sand and rubber arena.