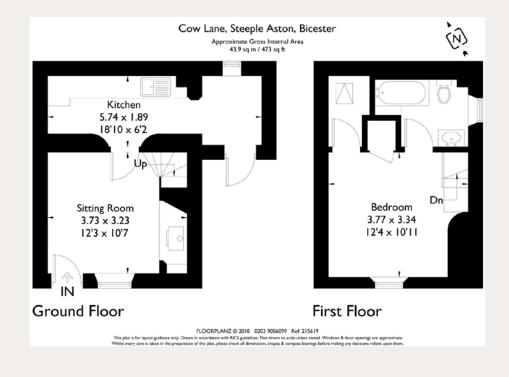

## Polperro Cottage 4 Cow Lane Steeple Aston Bicester OX25 4SG

£1,050 pcm \*plus charges

Beautiful, one double bedroom, cottage situated in a no through road, in the heart of the village. With an Inglenook fireplace with wood-burning stove, feature bread oven and seat and exposed wood beams throughout, this cottage is full of character.