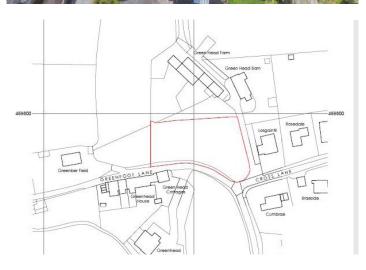

Outline planning was approved on the 14th March 2024 and interested parties are encouraged to refer to the application under the reference ZA23/24928/OUT. The planning consent allows purchasers the flexibility to create four-bedroom homes extending to approx. 1883 sq ft and to suit their own needs and taste. The properties will share a driveway accessed from Greenfoot Lane.

## General

Tenure: Freehold

Guide Price: offers over £250,000 Local Authority: North Yorkshire Council

Services: Mains water, gas, drainage and electricity are immediately adjacent to the plots. Please note, the gas, water and electricity supplies to Green Head Farm are positioned within the larger plot and a provision to move these and/or have an easement to take from these supplies will be included in the sale.