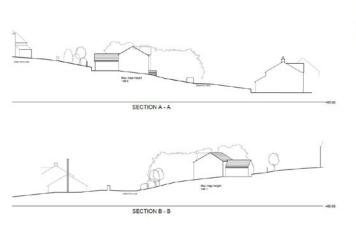

Outline planning was approved on the 14th March 2024 and interested parties are encouraged to refer to the application under the reference ZA23/24928/OUT. The planning consent allows purchasers the flexibility to create four-bedroom homes extending to approx. 1883 sq ft and to suit their own needs and taste. The properties will share a driveway accessed from Greenfoot Lane.