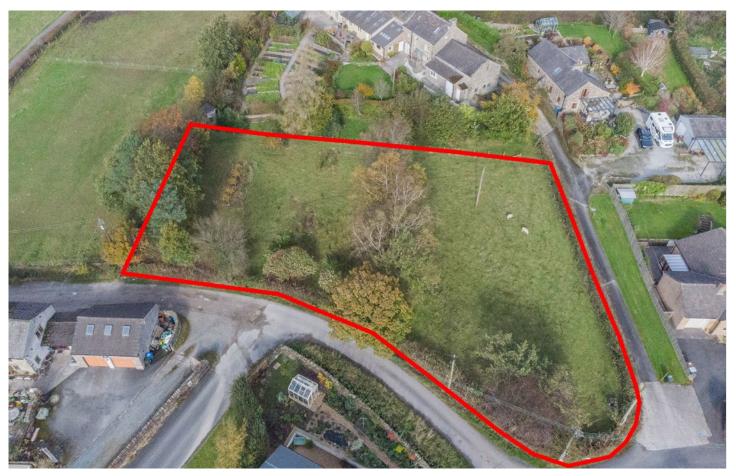

## Building plots at Green Head Farm, Cross Lane, Low Bentham, Lancaster LA2 7ES

Development opportunity with outline planning consent for two detached properties, in a village location enjoying rural views.

The 0.46 acre plot enjoys a peaceful location in the village of Low Bentham surrounded by countryside with views over the Forest of Bowland National Landscape, and only 1.7 miles from High Bentham which provides a range of amenities including schools, shops and cafes.

Outline planning was approved on the 14th March 2024 and interested parties are encouraged to refer to the application under the reference ZA23/24928/OUT. The planning consent allows purchasers the flexibility to create four-bedroom homes extending to approx. 1883 sq ft and to suit their own needs and taste. The properties will share a driveway accessed from Greenfoot Lane.