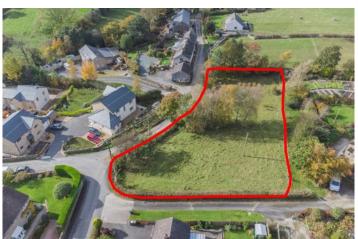

## Building plots at Green Head Farm, Cross Lane, Low Bentham, Lancaster LA2 7ES

Development opportunity with outline planning consent for two detached properties, in a village location enjoying rural views.

The 0.46 acre plot enjoys a peaceful location in the village of Low Bentham surrounded by countryside with views over the Forest of Bowland National Landscape, and only 1.7 miles from High Bentham which provides a range of amenities including schools, shops and cafes.

Outline planning was approved on the 14th March 2024 and interested parties are encouraged to refer to the application under the reference ZA23/24928/OUT. The planning consent allows purchasers the flexibility to create four-bedroom homes extending to approx. 1883 sq ft and to suit their own needs and taste. The properties will share a driveway accessed from Greenfoot Lane.