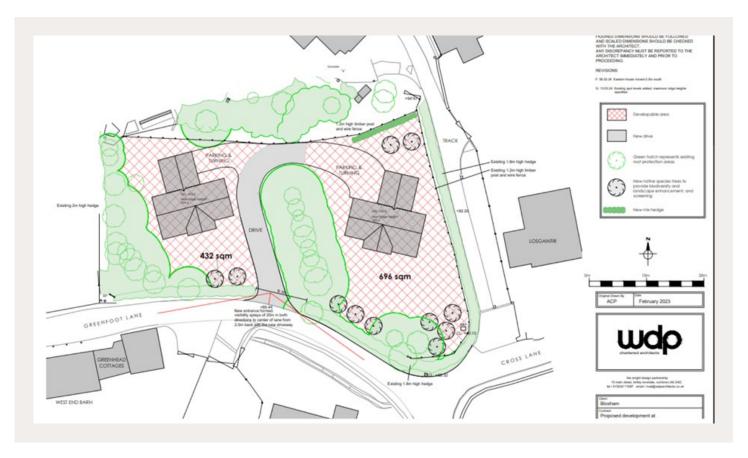

Outline planning was approved on the 14th March 2024 and interested parties are encouraged to refer to the application under the reference ZA23/24928/OUT. The planning consent allows purchasers the flexibility to create four-bedroom homes extending to approx. 1883 sq ft and to suit their own needs and taste. The properties will share a driveway accessed from Greenfoot Lane.

## General

Tenure: Freehold

Guide Price: offers over £250,000 Local Authority: North Yorkshire Council

Services: Mains water, gas, drainage and electricity are immediately adjacent to the plots. Please note, the gas, water and electricity supplies to Green Head Farm are positioned within the larger plot and a provision to move these and/or have an easement to take from these supplies will be included in the sale.