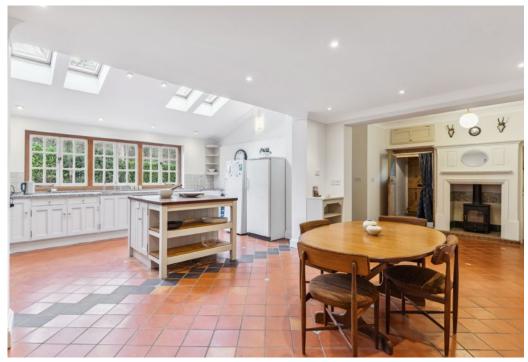

The heart of the home lies in this spacious country-style kitchen, complete with an AGA stove and bathed in natural light from skylights, creating a warm and welcoming ambiance for culinary adventures. With six bedrooms and four bathrooms accessed from two staircases, there is plenty of space for everyone in the family to find their sanctuary. Two of the bedrooms feature en suite bathrooms, ensuring both