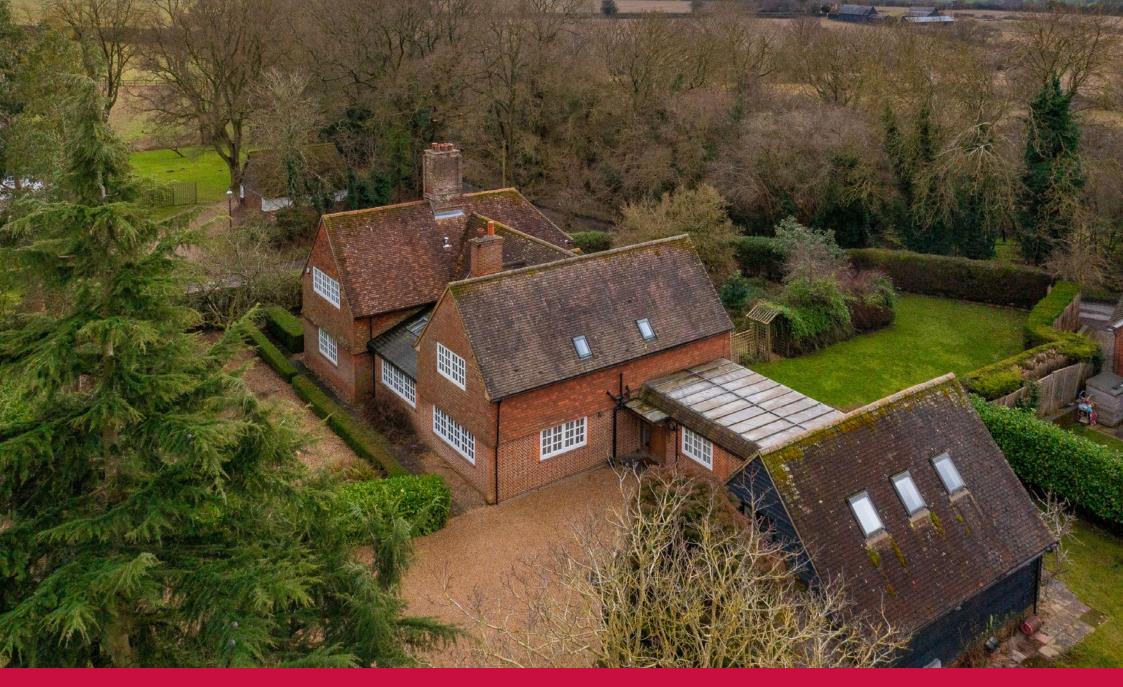

3 Crunnells Green, Hitchin, Hertfordshire

3 Crunnells Green Preston, Hitchin, Hertfordshire, SG4 7UQ

A superb six bedroom family home with lots of character situated in the village of Preston

Preston village 0.5 miles, Hitchin and station 4.3 miles (London Kings Cross 30 minutes), Central London 35.4 miles, Luton Airport 7.0 miles, Stevenage 7.3 miles, Harpenden 10.2 miles

### The Property

Built in 1913 and designed by Sir Edwin Lutyens, 3 Crunnells Green is a substantial property and offers excellent family accommodation and encapsulates the essence of countryside living.

#### Outside

Step outside and discover the enchanting exterior, featuring a sprawling driveway and lush ornamental gardens. Privacy and seclusion are ensured by high bushes and a tree line, creating a tranquil oasis for outdoor relaxation and enjoyment. Don't miss the opportunity to make this idyllic country retreat your own. Embrace the charm and luxury of village life in this remarkable property. Schedule a viewing today and experience the epitome of countryside living.