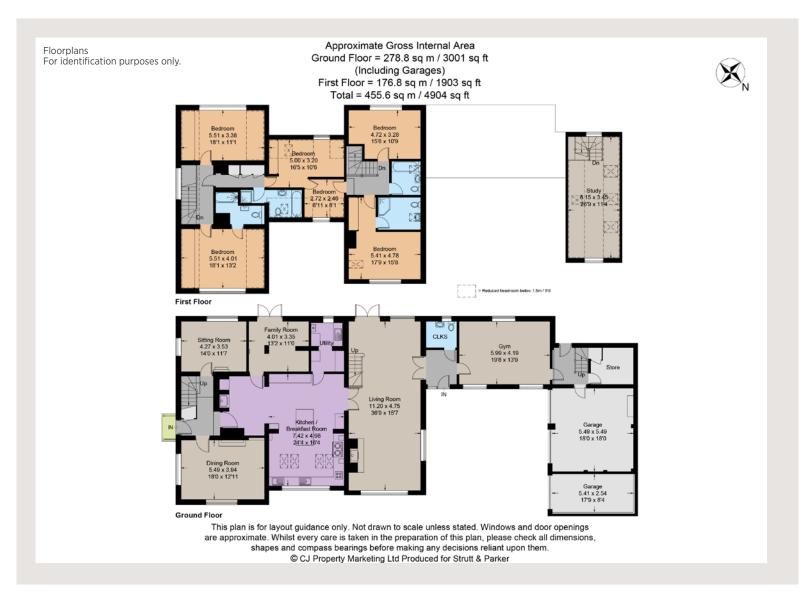

Kitchen/breakfast room | Dining room | Living room | Family room | Sitting room | Utility | Gym Study | 6 Bedrooms including principal with en suite bathroom and Bedroom 2 en suite shower room | 2 Family bathrooms | Store | Double garage | Single garage | Garden | EPC rating D

convenience and privacy. For those seeking an active lifestyle, a dedicated gym/games room awaits, alongside a large study offering flexibility for work and leisure. Convenience is key with an internal double garage, perfect for storage or as a workshop, complemented by a separate single garage adjacent for additional parking or storage needs. There is also an additional store room adjacent to the garaging and accessed via the main house.