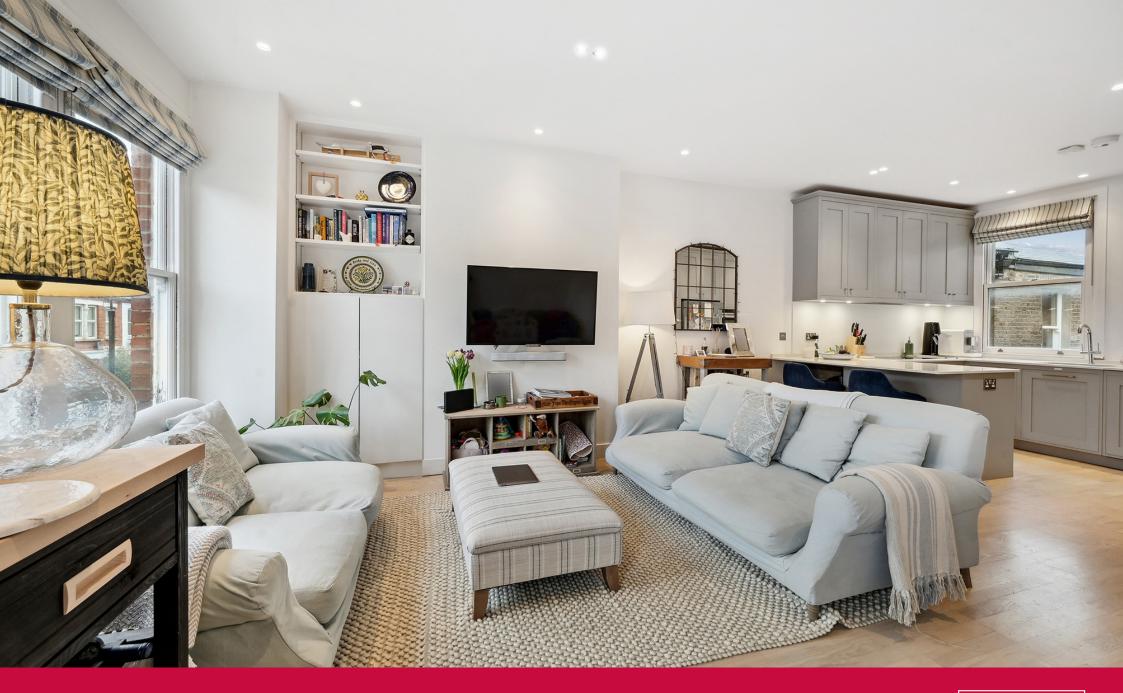

## Danehurst Street, Fulham, SW6

A large three bedroom upper maisonette, presented in fantastic condition in Munster Village.

Open plan kitchen/dining room | 3 Bedrooms 2 Bathrooms | Utility room | Roof terrace EPC Rating D

The flat benefits from its own front door, the first floor comprises a very generous principal bedroom with en suite bathroom and built in wardrobes, a utility room and the fantastic open-plan kitchen reception room, which is perfectly suited to entertaining. Between the first and second floors is the south facing roof terrace which is perfect for a barbeque or even sunbathing. The second floor consists of two double bedrooms and a family bathroom benefitting from separate bath and shower.