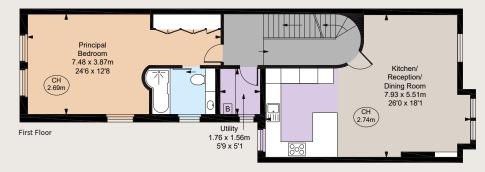

The flat benefits from its own front door, the first floor comprises a very generous principal bedroom with en suite bathroom and built in wardrobes, a utility room and the fantastic open-plan kitchen reception room, which is perfectly suited to entertaining. Between the first and second floors is the south facing roof terrace which is perfect for a barbeque or even sunbathing. The second floor consists of two double bedrooms and a family bathroom benefitting from separate bath and shower.

## Terms

Tenure: Share of freehold, 992 years Council Tax: Band F Local Authority: The London Borough of Hammersmith and Fulham Asking Price: £1,150,000

701 Fulham Road, London SW6 5UL

Gross Internal Area 1,242 sq ft (115.42 sq m) Eaves Storage 321 sq ft (29.80 sq m) Total Areas Shown On Plan 1,563 sq ft (145.22 sq m) including restricted height under 1.5m For identification purposes only.