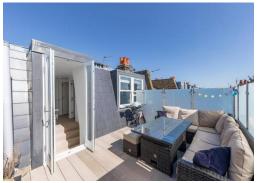

The flat benefits from its own front door, the first floor comprises a very generous principal bedroom with en suite bathroom and built in wardrobes, a utility room and the fantastic open-plan kitchen reception room, which is perfectly suited to entertaining. Between the first and second floors is the south facing roof terrace which is perfect for a barbeque or even sunbathing. The second floor consists of two double bedrooms and a family bathroom benefitting from separate bath and shower.