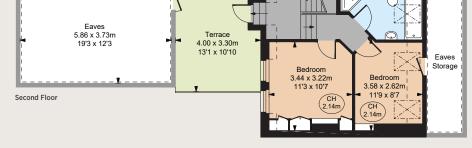

The flat benefits from its own front door, the first floor comprises a very generous principal bedroom with en suite bathroom and built in wardrobes, a utility room and the fantastic open-plan kitchen reception room, which is perfectly suited to entertaining. Between the first and second floors is the south facing roof terrace which is perfect for a barbeque or even sunbathing. The second floor consists of two double bedrooms and a family bathroom benefitting from separate bath and shower.

## Terms

Tenure: Share of freehold, 992 years Council Tax: Band F Local Authority: The London Borough of Hammersmith and Fulham Asking Price: £1,150,000

701 Fulham Road, London SW6 5UL

Gross Internal Area 1,242 sq ft (115.42 sq m) Eaves Storage 321 sq ft (29.80 sq m) Total Areas Shown On Plan 1,563 sq ft (145.22 sq m) including restricted height under 1.5m For identification purposes only.