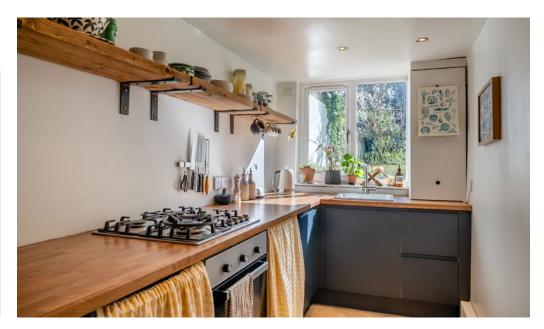

A well presented bathroom, with bath/shower fitting, opens into lobby which in turn links to a light and spacious sitting room. This formal room flows into a separate dining area and fully equiped galley kitchen.