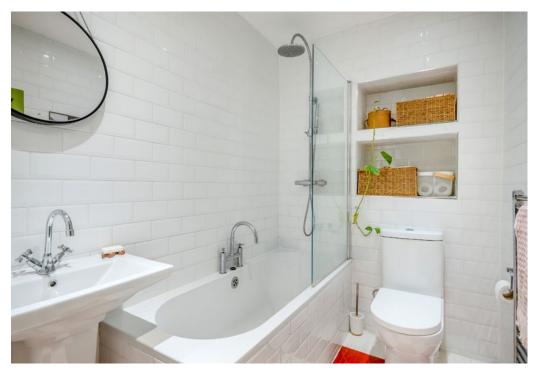

A well presented bathroom, with bath/shower fitting, opens into lobby which in turn links to a light and spacious sitting room. This formal room flows into a separate dining area and fully equiped galley kitchen.