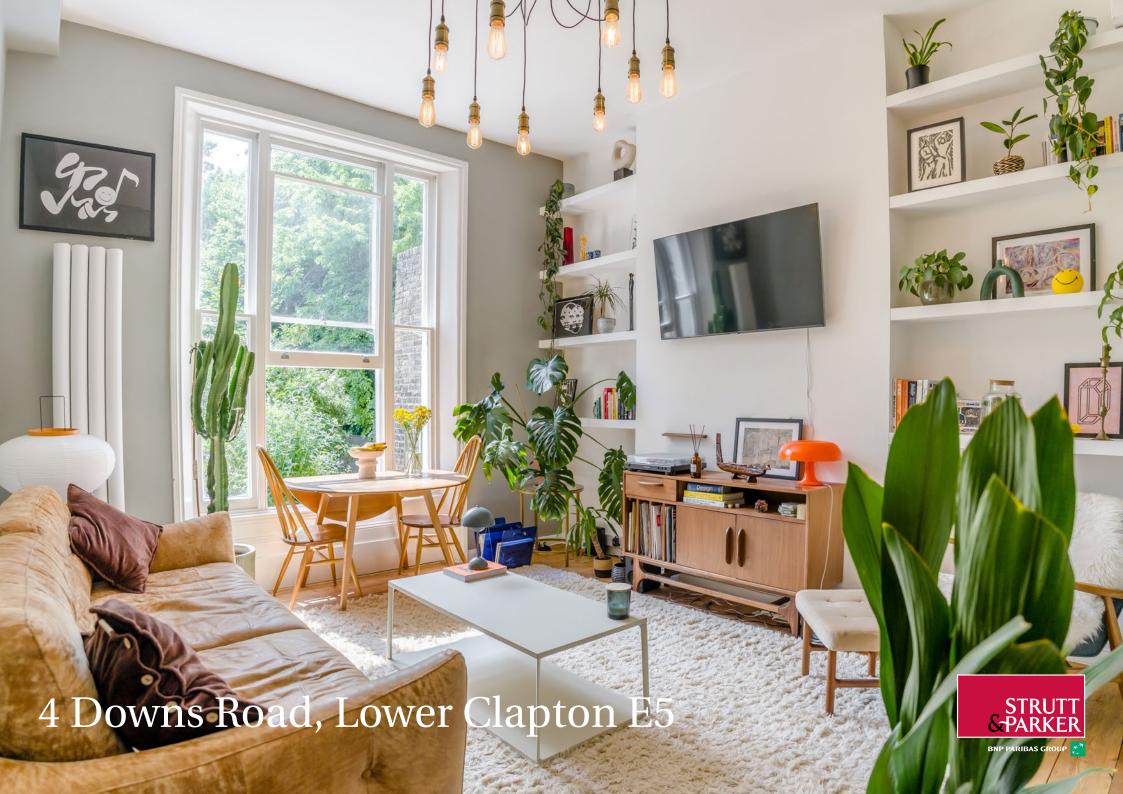

## Well-presented raised ground floor apartment in the popular Downs Road.

A perfect starter home with one double bedroom within striking distance of Hackney Downs Park in one of the fastest growing areas for capital appreciation in London.

#### The property

Approached from pavement past wrought iron railings, up shallow steps to a communal entrance. The apartment enjoys a raised ground floor position with welcoming entrance hall leading onto sitting room, bathroom and principal double bedroom.

The sitting room has a large sash window with tall ceiling heights, plus 3m. The interior design is soft pastel shades with a light and airy feel. The sitting room has sufficient space to accommodate both soft furnishings and dining table and chairs.

The principal double bedroom has bay window and show of wardrobes to one side and space for additional furniture.

In all, this is a very well presented home, ideal for first time buyers, young professionals, down sizers, investors and/or those looking for a pied a tarre.