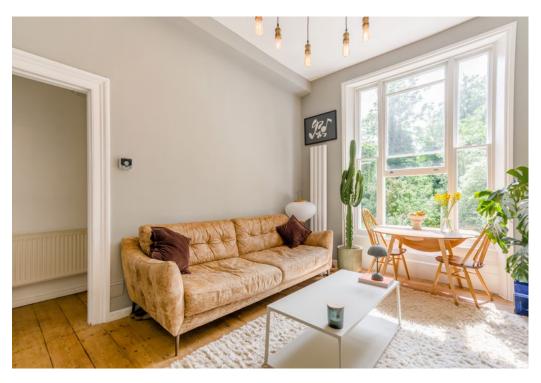

The sitting room has a large sash window with tall ceiling heights, plus 3m. The interior design is soft pastel shades with a light and airy feel. The sitting room has sufficient space to accommodate both soft furnishings and dining table and chairs.