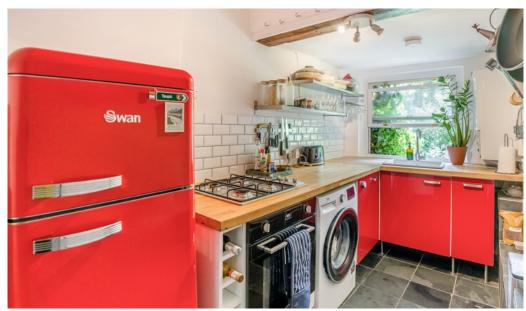

To one side is a fully equipped galley kitchen with all integrated appliances, as required. A well presented bathroom has bath tub/shower, metro style wall tiles throughout and chequered pattern flooring.