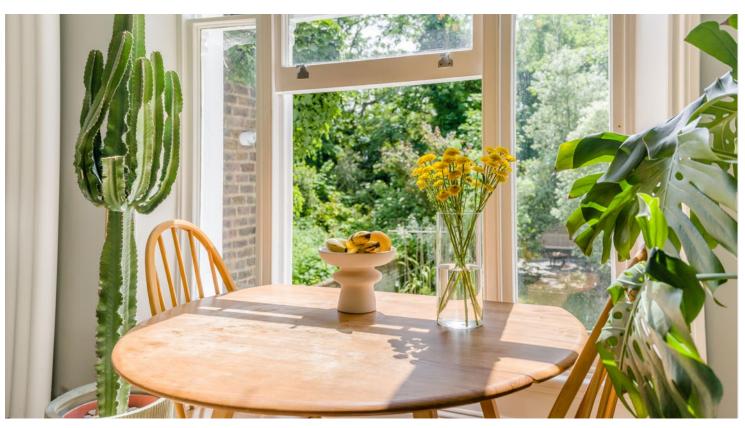

The sitting room has a large sash window with tall ceiling heights, plus 3m. The interior design is soft pastel shades with a light and airy feel. The sitting room has sufficient space to accommodate both soft furnishings and dining table and chairs.