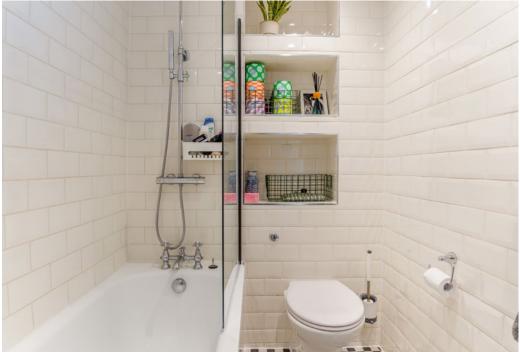

To one side is a fully equipped galley kitchen with all integrated appliances, as required. A well presented bathroom has bath tub/shower, metro style wall tiles throughout and chequered pattern flooring.