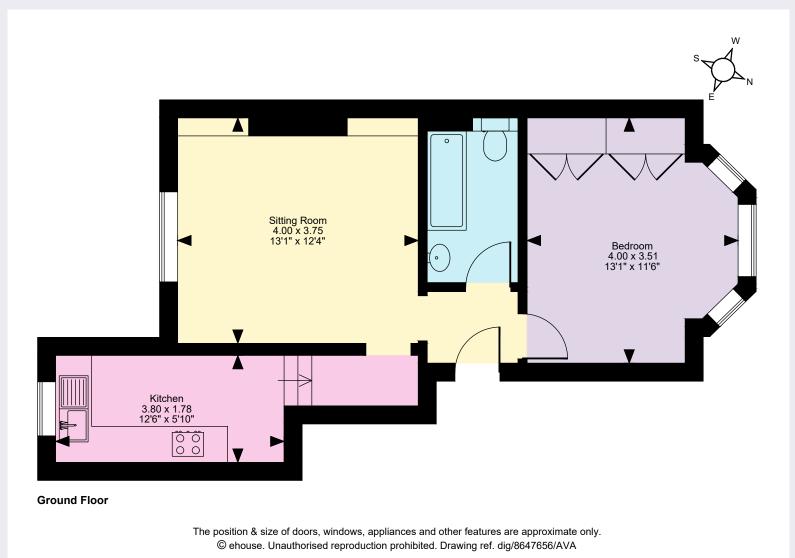

### **Floorplans**

**House internal area** 479 sq ft (44.5 sq m) For identification purposes only.