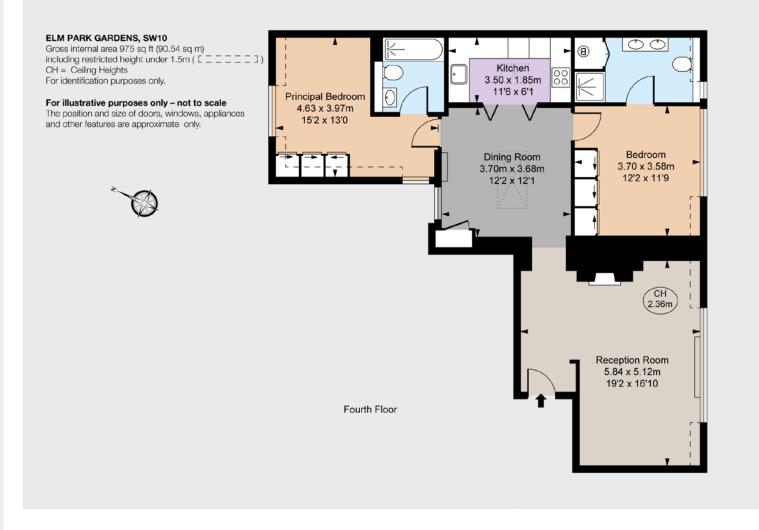

## Floorplans

House internal area 975 sq ft (90.54 sq m) For identification purposes only.