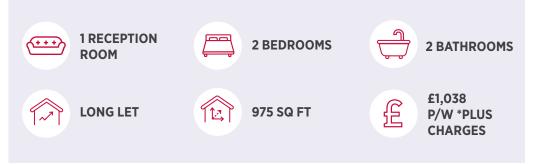

# A fantastic and bright two bedroom apartment that is beautifully furnished

A bright two double bedroom two bathroom apartment located on the top floor (with lift) of a well maintained period conversion in Chelsea.

## The property

A fantastic two double bedroom, two bathroom flat located on the top floor with excellent natural light and south easterly views over the private communal gardens. The flat comprises well-proportioned reception room, a fully integrated kitchen, principal bedroom with en-suite bathroom, a second double bedroom and built-in cupboards. Additional benefits include access to communal gardens.

### General

Local Authority: Royal Borough of Kensington & Chelsea

Broadband: Available

Council Tax: G

EPC Rating: D

Parking: Available

Furnishings: Part-furnished

Charges: The following charges may apply – Preparation of a Non Housing Act Tenancy Agreement £354 (Inc VAT) and Credit Reference per applicant £70 (Inc VAT)