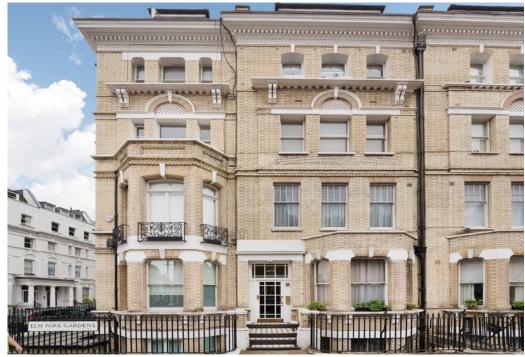

## The property

A fantastic two double bedroom, two bathroom flat located on the top floor with excellent natural light and south easterly views over the private communal gardens. The flat comprises well-proportioned reception room, a fully integrated kitchen, principal bedroom with en-suite bathroom, a second double bedroom and built-in cupboards. Additional benefits include access to communal gardens.

#### Outside

Elm Park Gardens is a highly sought after garden square quietly located between the fashionable Kings Road and "The Beach', Fulham Road. Gloucester Road and South Kensington Underground stations are both a short walk away.