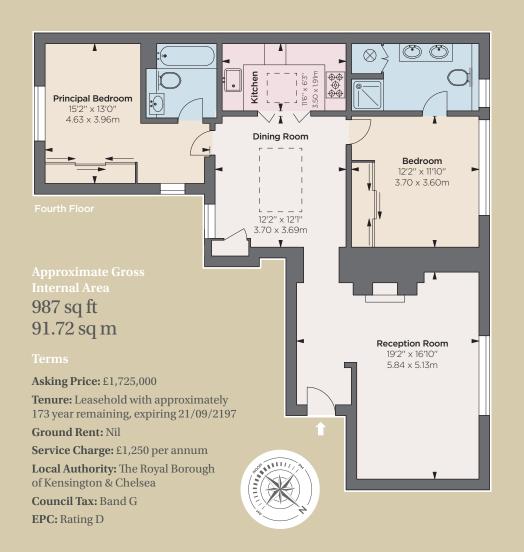

## A striking top floor apartment with far-reaching garden views

The design cuts an elegant generous two bedroom flat with a seperate kitchen, dining room and reception.

This welcoming home is presented in immaculate condition and, accompanied by the skylights, is flooded with natural light.

## Accommodation

- · Entrance hall
- Lift
- · Reception room
- Porter
- Dining room
- · Access to

Kitchen

- communal gardens
- · Two en-suite
- bedrooms