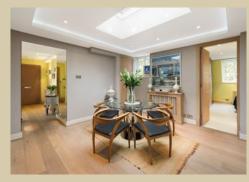

## A striking top floor apartment with far-reaching garden views

The design cuts an elegant generous two bedroom flat with a seperate kitchen, dining room and reception.

This welcoming home is presented in immaculate condition and, accompanied by the skylights, is flooded with natural light.

## Accommodation

- · Entrance hall
- Lift
- · Reception room
- Porter
- Dining room
- · Access to

Kitchen

- communal gardens
- · Two en-suite
- bedrooms