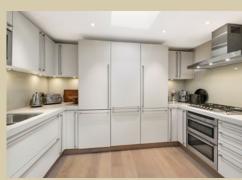

## A striking top floor apartment with far-reaching garden views

The design cuts an elegant generous two bedroom flat with a seperate kitchen, dining room and reception.

This welcoming home is presented in immaculate condition and, accompanied by the skylights, is flooded with natural light.

## Accommodation

- · Entrance hall
- Lift
- · Reception room
- Porter
- Dining room
- · Access to

Kitchen

- communal gardens
- · Two en-suite
- bedrooms