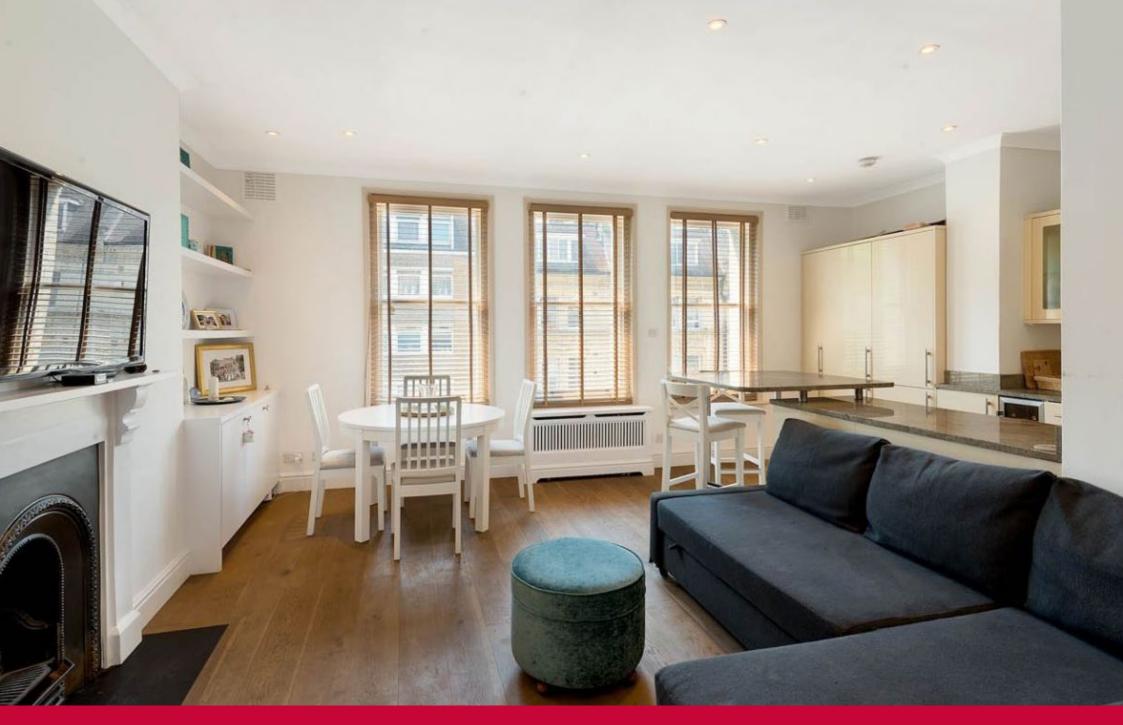

A very well proportioned two double bedroom two bathroom flat filled with natural light in a popular period building on Elm Park Gardens. The property comprises a bright and generous reception room with an open-plan kitchen, two double bedrooms with views over communal gardens and two bathrooms (one en suite). The flat benefits from lift access, good ceiling height and wooded floors throughout. The residents of the building enjoy access to communal gardens.