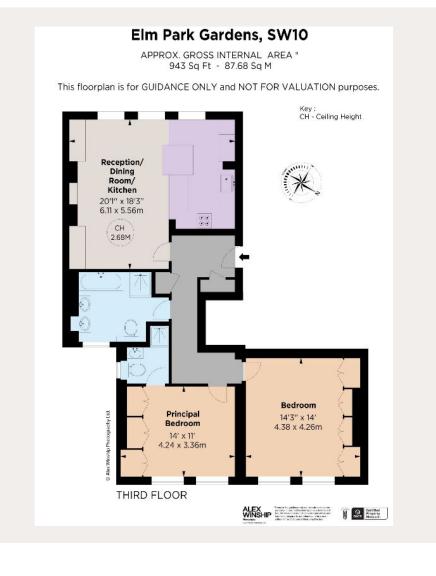

A very well proportioned two double bedroom two bathroom flat filled with natural light in a popular period building on Elm Park Gardens. The property comprises a bright and generous reception room with an open-plan kitchen, two double bedrooms with views over communal gardens and two bathrooms (one en suite). The flat benefits from lift access, good ceiling height and wooded floors throughout. The residents of the building enjoy access to communal gardens.