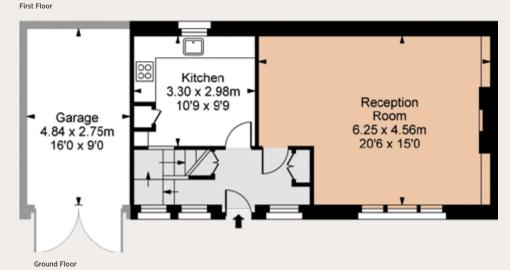

The accommodation provides a delightful front reception, a separate kitchen, three well-proportioned bedrooms, a family bathroom, en suite shower room and garage.

Elm Park Lane is a prime residential address, cutely placed between the Kings Road and the Fulham Road. Given its position, the house is perfect for a young family or for use as a pied a terre. Offered to the market chain-free.

## Terms

**Tenure:** Freehold **Council Tax:** Band G

Local Authority: The Royal Borough of

Kensington and Chelsea **Asking Price:** £2,450,000

Approximate Gross Internal Area 1,094 sq ft (101.64 sq m) Approximate Additional Area (Garage) 145 sq ft (13.44 sq m) Total Areas Shown on Plan 1,239 sq ft (115.08 sq m)