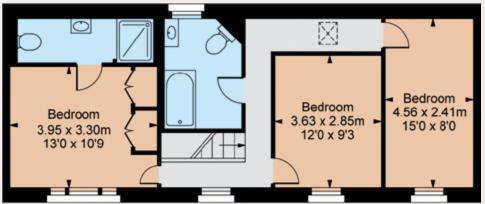

## Terms

**Tenure:** Freehold **Council Tax:** Band G

Local Authority: The Royal Borough of

Kensington and Chelsea **Asking Price:** £2,450,000

Approximate Gross Internal Area 1,094 sq ft (101.64 sq m) Approximate Additional Area (Garage) 145 sq ft (13.44 sq m) Total Areas Shown on Plan 1,239 sq ft (115.08 sq m)