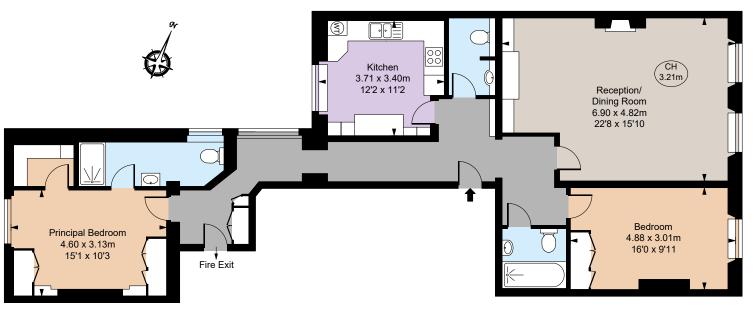

#### Floorplans

Gross internal area 1,192 sq ft (110.71 sq m) For identification purposes only.