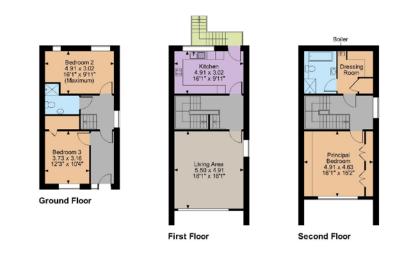

#### Floorplans

House internal area 1,620 sq ft (150 sq m) For identification purposes only.

The position & size of doors, windows, appliances and other features are approximate only. © ehouse. Unauthorised reproduction prohibited. Drawing ref. dig/8482956/SS

The main living space including the kitchen are situated on the first floor to make the best of the raised view. The principal bedroom with dressing area and ensuite bathroom is on the second floor whilst there are two further bedrooms and a shower room on the ground floor. Front facing covered balconies feature to first and second floors.