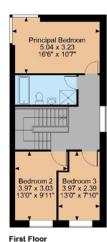

Kitchen / breakfast room | Sitting room Principal bedroom |Two further bedrooms Bathroom | Predicted EPC Rating B

## 01670 516123

morpeth@struttandparker.com struttandparker.com

@struttandparker

50 offices across England and Scotland, including Prime Central London

The main living spaces, including the kitchen/ breakfast room are situated on the ground floor. The principal bedroom with feature corner window is on the first floor along with two further bedrooms and the bathroom.

House internal area 1,201 sq ft (112 sq m) For identification purposes only.

FOR ILLUSTRATIVE PURPOSES ONLY - NOT TO SCALE

The position & size of doors, windows, appliances and other features are approximate only. © chouse. Unauthorised reproduction prohibited. Drawing ref. dig/8482953/SS