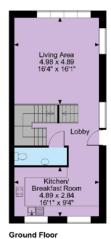

Kitchen / breakfast room | Sitting room Principal bedroom |Two further bedrooms Bathroom | Predicted EPC Rating B

## 01670 516123

morpeth@struttandparker.com struttandparker.com

@struttandparker

50 offices across England and Scotland, including Prime Central London

The main living spaces, including the kitchen/ breakfast room are situated on the ground floor. The principal bedroom with feature corner window is on the first floor along with two further bedrooms and the bathroom.

House internal area 1,201 sq ft (112 sq m) For identification purposes only.

FOR ILLUSTRATIVE PURPOSES ONLY - NOT TO SCALE

The position & size of doors, windows, appliances and other features are approximate only. © chouse. Unauthorised reproduction prohibited. Drawing ref. dig/8482953/SS