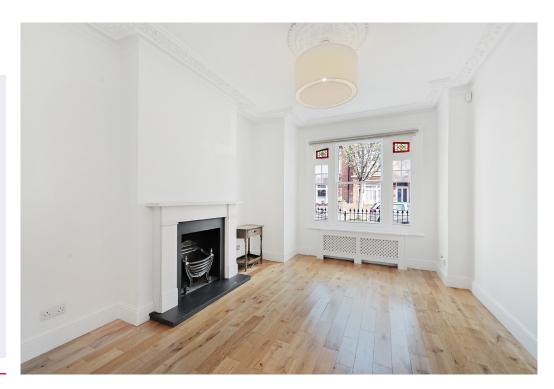

## The property

The property boasts a double reception room with wooden flooring leading to a generous eat-in kitchen with French doors to a low maintenance west facing garden, there is also a ground floor cloakroom and a cellar which is fantastic for storage. The principal bedroom on the first floor benefits from an en-suite shower room and generous built in wardrobes, there are two further bedrooms on this floor along with a family bathroom. The top floor provides another en-suite bedroom with a shower room and built in wardrobes.