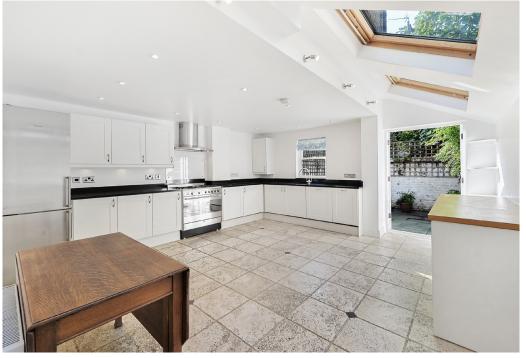

## The property

The property boasts a double reception room with wooden flooring leading to a generous eat-in kitchen with French doors to a low maintenance west facing garden, there is also a ground floor cloakroom and a cellar which is fantastic for storage. The principal bedroom on the first floor benefits from an en-suite shower room and generous built in wardrobes, there are two further bedrooms on this floor along with a family bathroom. The top floor provides another en-suite bedroom with a shower room and built in wardrobes.