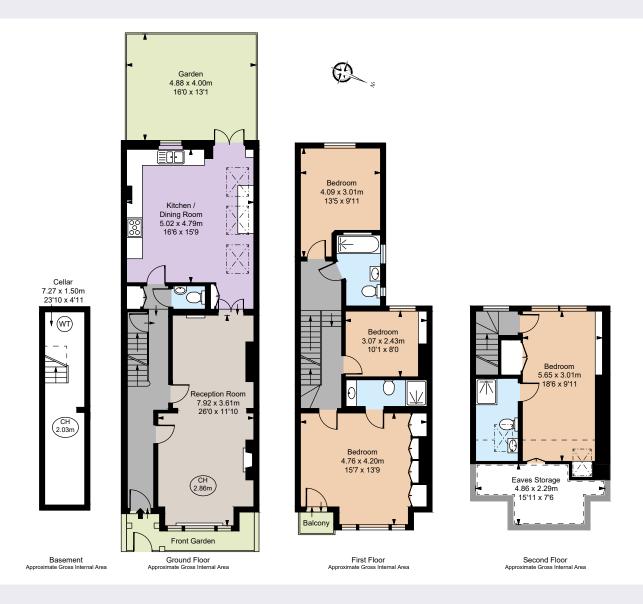

## The property

The property boasts a double reception room with wooden flooring leading to a generous eat-in kitchen with French doors to a low maintenance west facing garden, there is also a ground floor cloakroom and a cellar which is fantastic for storage. The principal bedroom on the first floor benefits from an en-suite shower room and generous built in wardrobes, there are two further bedrooms on this floor along with a family bathroom. The top floor provides another en-suite bedroom with a shower room and built in wardrobes.

## Floorplans

Gross internal area 1,712 sq ft (159.04 sq m)
For identification purposes only.
Eaves Storage Gross internal area
86 sq ft (7.96 sq m)
Total Areas Shown On Plan 1,798 sq ft (167.00 sq m)