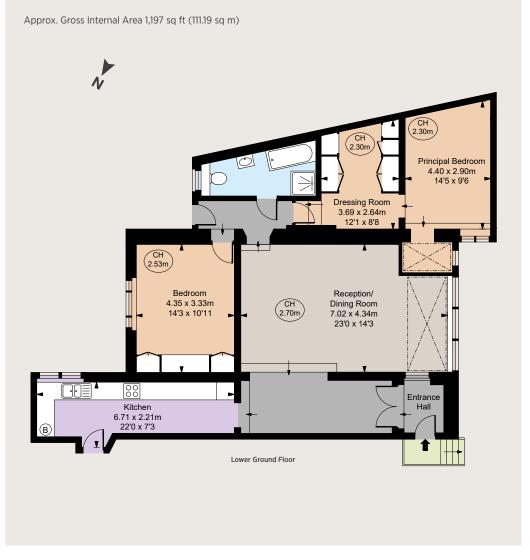

## Fernshaw Road, Chelsea, SW10

£692 p/w \*plus charges

An incredibly spacious two double bedroom flat that benefits from wooden effect flooring throughout and excellent entertaining space.

2 Double bedrooms | 1 Reception room 1 Bathroom | Flat | Basement | Unfurnished Long let | EPC Rating C

The property comprises two well-proportioned bedrooms, a generous reception room and separate kitchen with very good natural light and ceiling height.

The property is conveniently located off the Fulham Road in Chelsea SW10 where an array of local amenities are located, including supermarkets, restaurants and shops. Local bus routes also provide easy access towards South Kensington, Knightsbridge and Mayfair, as well as to Fulham and Putney.