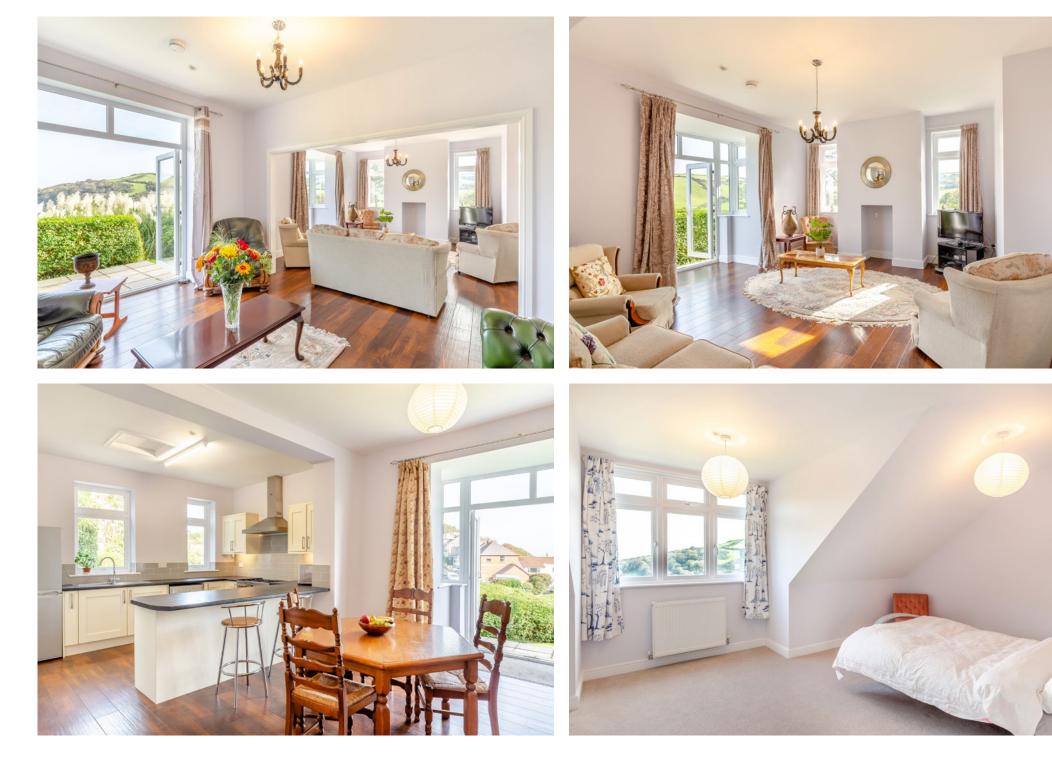

## The property

Foxbeare Lodge is a light and airy detached family home that offers well-presented flexible accommodation with clean. neutral décor and full-height windows, taking advantage of spectacular views. The property overlooks Hillsborough, which is a designated Area of Outstanding Natural Beauty and a nature reserve. The property is a modern 2016 build, designed to imitate the previous propertyt. and is presented to a high standard, in 2016 following a fire. The same family have owned it since the 1930s, offering a unique and rare and unique opportunity to the buyer. The main reception room is the 29ft sitting room, which has wooden flooring and two sets of French doors opening onto the garden, welcoming plenty of natural light and taking in the stunning views. The well-proportioned kitchen and dining room also has French doors opening to the garden, as well as an attractive wood burner, fitted storage units, a stainless steel range cooker and space for all the necessary appliances. There are two bedrooms on the ground floor, one with an en suite shower room. Additionally a bathroom. The first floor has a large study area on its landing and three further

bedrooms. There is a generous shower room. A further bathroom/ en suite easily could be added to the first floor, if required.

## Outside

A driveway leads from the road to a parking area leading up to the house, where a vehicle can be parked adjacent to the property. It can also be accessed on foot from Chambercombe Park Road. The house sits towards the back of a beautiful garden measuring approximately a third of an acre with rolling lawns, established plants, shrubs and hedgerows and paved terracing. The house and garden benefit from an elevated position with impressive views across the surrounding North Devon countryside and to the sea beyond.