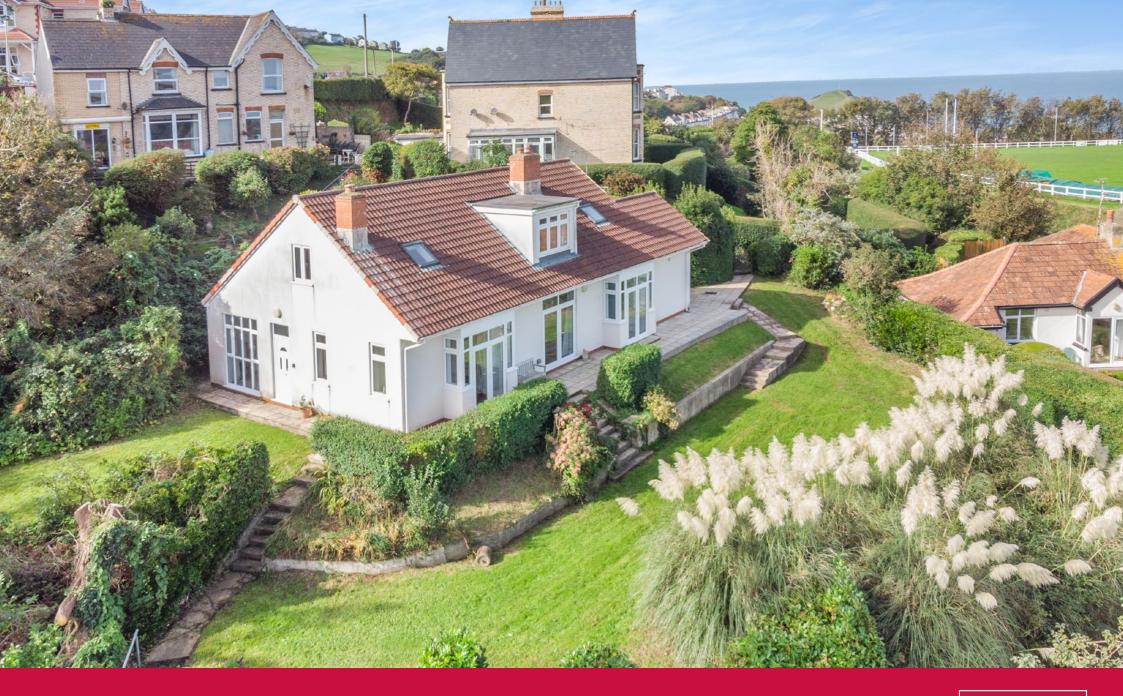

Foxbeare Lodge, Foxbeare Road, Ilfracombe, Devon

For the finer things in property.

# Foxbeare Lodge Foxbeare Road, Ilfracombe, Devon EX34 9QP

A beautifully presented family home with flexible accommodation and wonderful views, overlooking a designated Area of Outstanding Natural Beauty

## The property

Foxbeare Lodge is a light and airy detached family home that offers well-presented flexible accommodation with clean. neutral décor and full-height windows, taking advantage of spectacular views. The property overlooks Hillsborough, which is a designated Area of Outstanding Natural Beauty and a nature reserve. The property is a modern 2016 build, designed to imitate the previous propertyt. and is presented to a high standard, in 2016 following a fire. The same family have owned it since the 1930s, offering a unique and rare and unique opportunity to the buyer. The main reception room is the 29ft sitting room, which has wooden flooring and two sets of French doors opening onto the garden, welcoming plenty of natural light and taking in the stunning views. The well-proportioned kitchen and dining room also has French doors opening to the garden, as well as an attractive wood burner, fitted storage units, a stainless steel range cooker and space for all the necessary appliances. There are two bedrooms on the ground floor, one with an en suite shower room. Additionally a bathroom. The first floor has a large study area on its landing and three further

## Outside

A driveway leads from the road to a parking area leading up to the house, where a vehicle can be parked adjacent to the property. It can also be accessed on foot from Chambercombe Park Road. The house sits towards the back of a beautiful garden measuring approximately a third of an acre with rolling lawns, established plants, shrubs and hedgerows and paved terracing. The house and garden benefit from an elevated position with impressive views across the surrounding North Devon countryside and to the sea beyond.