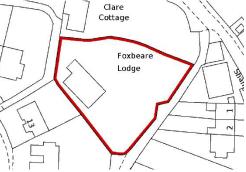

## Outside

A driveway leads from the road to a parking area leading up to the house, where a vehicle can be parked adjacent to the property. It can also be accessed on foot from Chambercombe Park Road. The house sits towards the back of a beautiful garden measuring approximately a third of an acre with rolling lawns, established plants, shrubs and hedgerows and paved terracing. The house and garden benefit from an elevated position with impressive views across the surrounding North Devon countryside and to the sea beyond.