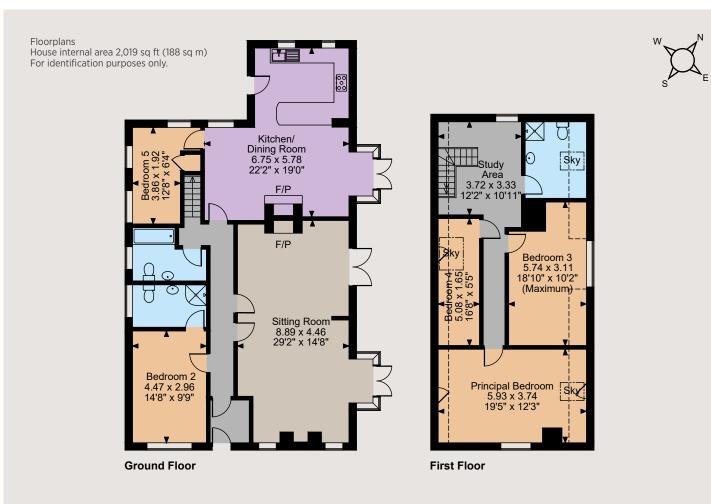

## The property

Foxbeare Lodge is a light and airy detached family home that offers well-presented flexible accommodation with clean. neutral décor and full-height windows, taking advantage of spectacular views. The property overlooks Hillsborough, which is a designated Area of Outstanding Natural Beauty and a nature reserve. The property is a modern 2016 build, designed to imitate the previous propertyt. and is presented to a high standard, in 2016 following a fire. The same family have owned it since the 1930s, offering a unique and rare and unique opportunity to the buyer. The main reception room is the 29ft sitting room, which has wooden flooring and two sets of French doors opening onto the garden, welcoming plenty of natural light and taking in the stunning views. The well-proportioned kitchen and dining room also has French doors opening to the garden, as well as an attractive wood burner, fitted storage units, a stainless steel range cooker and space for all the necessary appliances. There are two bedrooms on the ground floor, one with an en suite shower room. Additionally a bathroom. The first floor has a large study area on its landing and three further

bedrooms. There is a generous shower room. A further bathroom/ en suite easily could be added to the first floor, if required.