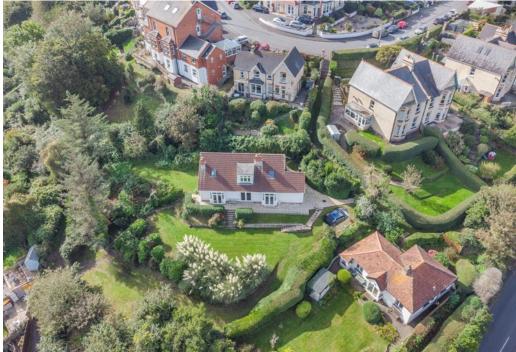

## Outside

A driveway leads from the road to a parking area leading up to the house, where a vehicle can be parked adjacent to the property. It can also be accessed on foot from Chambercombe Park Road. The house sits towards the back of a beautiful garden measuring approximately a third of an acre with rolling lawns, established plants, shrubs and hedgerows and paved terracing. The house and garden benefit from an elevated position with impressive views across the surrounding North Devon countryside and to the sea beyond.