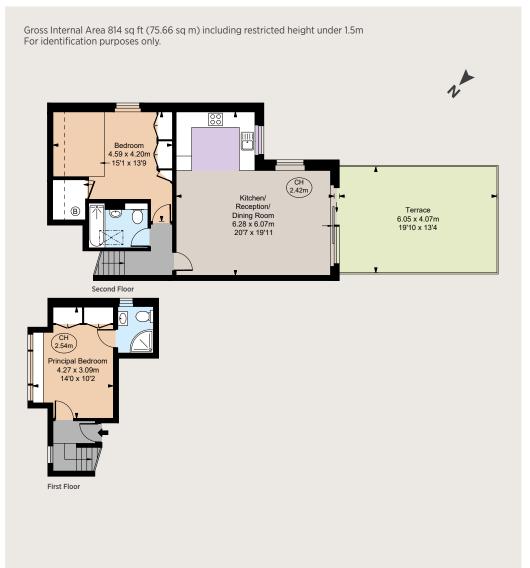

## Fulham Palace Road, Fulham, SW6

A two bedroom, two bathroom flat presented in good condition and benefitting from a large south west facing roof terrace.

2 Bedrooms | 1 Reception room | 2 Bathrooms EPC Rating C

The flat is laid out over the first and second floor of this imposing Victorian house. Upon entering on the first floor there is an en suite double bedroom, on the second floor there is a further double bedroom and family bathroom. The open plan kitchen/reception room is a fantastic size and opens out to an amazing southwest facing roof terrace.