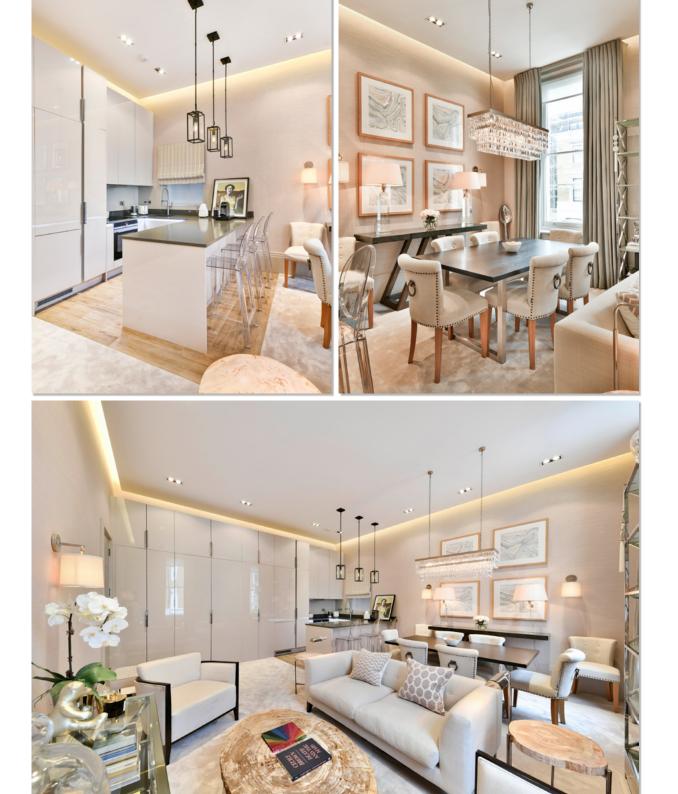

The property boasts high ceilings and grand windows, flooding each room with natural light and enhancing the feeling of spaciousness. The generous open-plan reception room is adorned with exquisite detailing and custom finishes, providing a beautiful setting for both entertaining and relaxation. The apartment further extends to a luxurious bedroom, which offers a tranquil atmosphere with bespoke wardrobes and opulent touches, while the designer bathroom features high-end fixtures and refined finishes.

The property also grants residents access to stunning private communal gardens, adding an oasis of greenery in one of the most sought-after neighbourhoods.