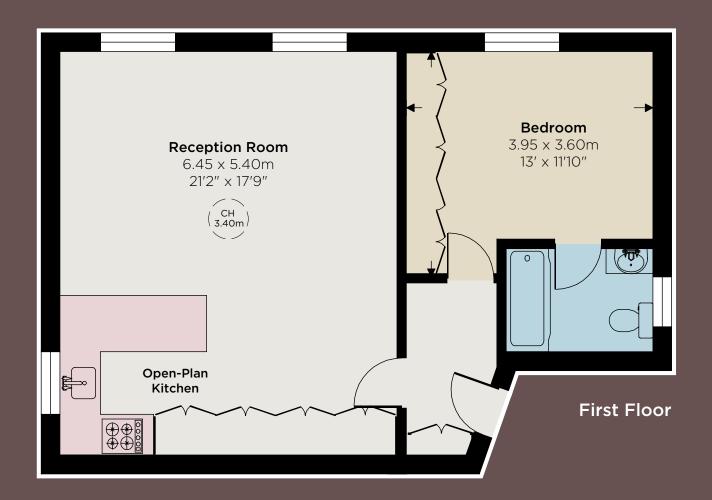

Approximate Internal Floor Area 611 sq ft / 56.7 sq m

#### CH: Ceiling height

This plan is not to scale (unless specified), and is for guidance only, and must not be relied upon as a statement of fact. All measurements and areas are approximate only, and have been prepared in accordance with the current edition of the RICS Code of Measuring Practice. Please read the Important Notice on the last page of the text of the particulars. This flooring has been experiented to The Dredmen the Start 4.0 Parlies