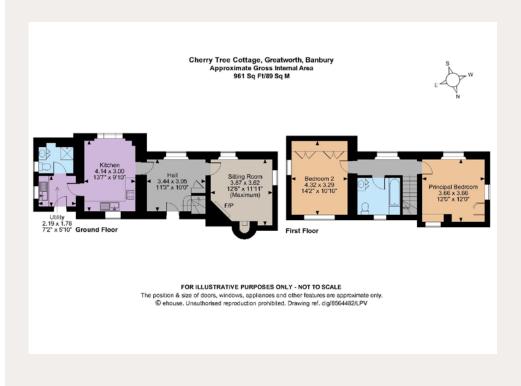

## £1,350 pcm \*plus charges

Charming, two bedroom, cottage located in popular village of Greatworth with stunning views across the countryside. The property is located down a small village lane with a gated garden to the front. On street parking is available at the bottom of the lane.