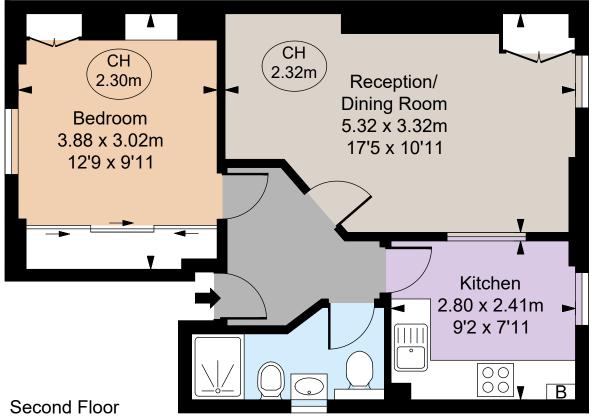

### **Floorplans**

**Gross internal area** 467 sq ft (43.34 sq m) For identification purposes only.