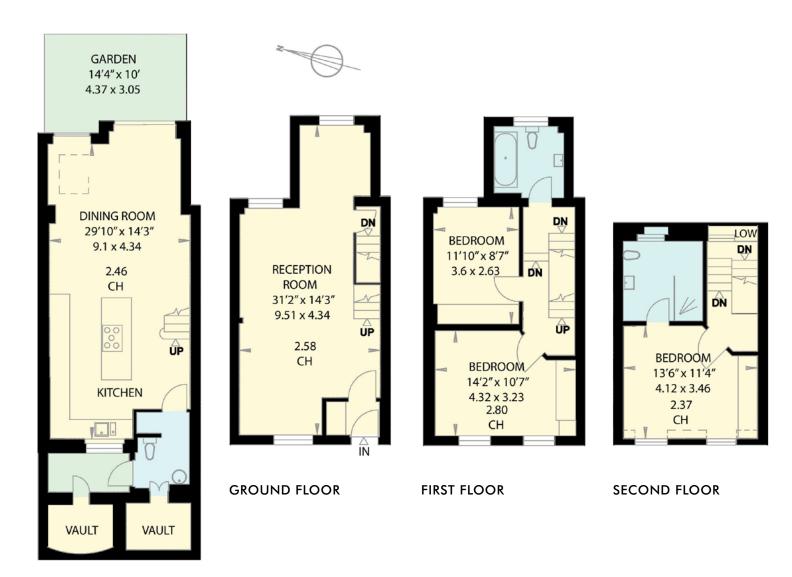

## GROSS INTERNAL AREA

146.8 sq m (1,581 sq ft ) (Including External Vault) External Vault = 3 sq metres / 32 sq feet

Illustration For Identification Only. Not to Scale.

TENURE Freehold LOCAL AUTHORITY The Royal Borough of Kensington and Chelsea EPC RATING D COUNCIL TAX H ASKING PRICE £4,000,000

LOWER GROUND FLOOR