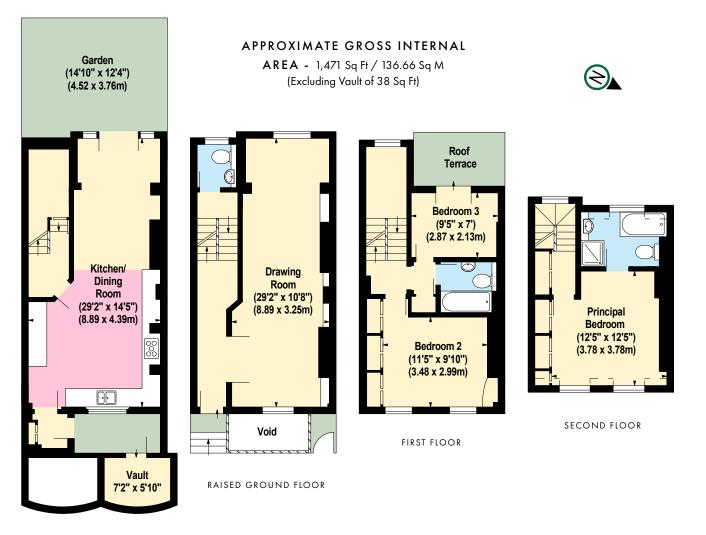

## TENURE Freehold

LOCAL AUTHORITY The Royal Borough of Kensington and Chelsea EPC RATING Band D COUNCIL TAX Band G

Brochure by TwentyOneFifty Tel: 020 8778 2150

RESIDENTS PARKING Available BROADBAND Available CONSERVATION AREA Yes GUIDE PRICE £3,100,000