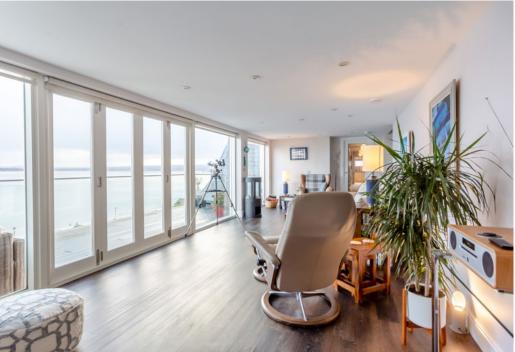

The penthouse can be accessed either by staircase leading up to the apartment front door and into the outer entrance hall, or via the fob-secured lift that opens directly into the expansive sunroom with its fully-glazed wall and bi-fold doors leading onto the 29ft. balcony. This room and balcony are ideal for entertaining whilst enjoying a spectacular coastal outlook. The accommodation then flows further via a central hallway, opening onto the capacious open plan living rooms, including a lounge area, a dining space with charming dual bay windows and a well-appointed kitchen. The kitchen offers a range of high gloss cabinetry, worksurfaces. a breakfast bar and a variety of deluxe modern integrated appliances. On the other side of the hallway are the well-proportioned bedrooms