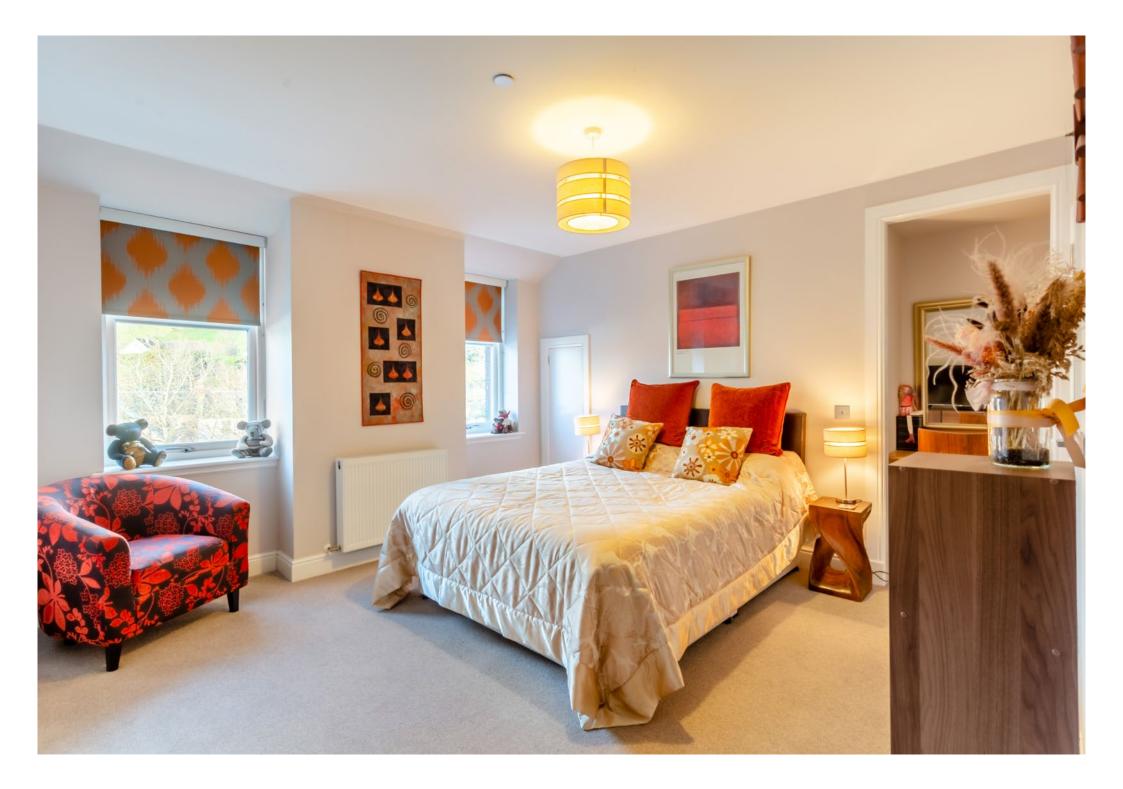

The penthouse can be accessed either by staircase leading up to the apartment front door and into the outer entrance hall, or via the fob-secured lift that opens directly into the expansive sunroom with its fully-glazed wall and bi-fold doors leading onto the 29ft. balcony. This room and balcony are ideal for entertaining whilst enjoying a spectacular coastal outlook. The accommodation then flows further via a central hallway, opening onto the capacious open plan living rooms, including a lounge area, a dining space with charming dual bay windows and a well-appointed kitchen. The kitchen offers a range of high gloss cabinetry, worksurfaces. a breakfast bar and a variety of deluxe modern integrated appliances. On the other side of the hallway are the well-proportioned bedrooms

offering attractive inland views and a range of bespoke fitted sliding wardrobes. The dualaspect principal suite enjoys the use of a luxury en suite/family shower room, with one further bedroom also benefitting from a contemporary en suite shower room.