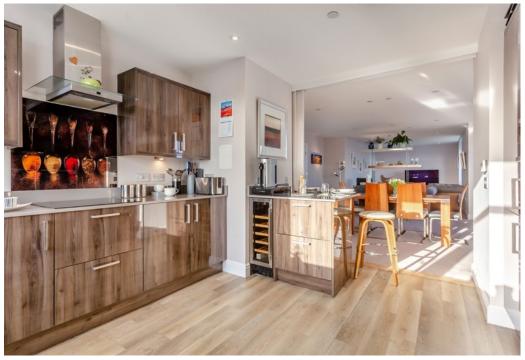

The penthouse can be accessed either by staircase leading up to the apartment front door and into the outer entrance hall, or via the fob-secured lift that opens directly into the expansive sunroom with its fully-glazed wall and bi-fold doors leading onto the 29ft. balcony. This room and balcony are ideal for entertaining whilst enjoying a spectacular coastal outlook. The accommodation then flows further via a central hallway, opening onto the capacious open plan living rooms, including a lounge area, a dining space with charming dual bay windows and a well-appointed kitchen. The kitchen offers a range of high gloss cabinetry, worksurfaces. a breakfast bar and a variety of deluxe modern integrated appliances. On the other side of the hallway are the well-proportioned bedrooms