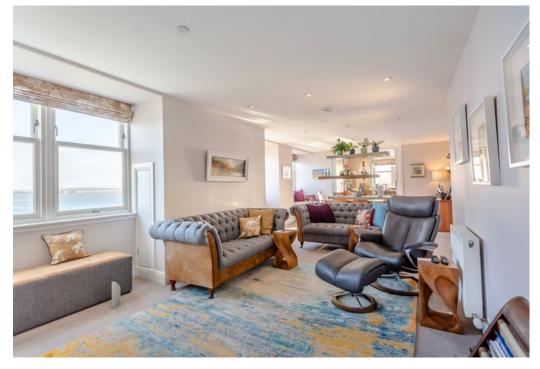

The penthouse can be accessed either by staircase leading up to the apartment front door and into the outer entrance hall, or via the fob-secured lift that opens directly into the expansive sunroom with its fully-glazed wall and bi-fold doors leading onto the 29ft. balcony. This room and balcony are ideal for entertaining whilst enjoying a spectacular coastal outlook. The accommodation then flows further via a central hallway, opening onto the capacious open plan living rooms, including a lounge area, a dining space with charming dual bay windows and a well-appointed kitchen. The kitchen offers a range of high gloss cabinetry, worksurfaces. a breakfast bar and a variety of deluxe modern integrated appliances. On the other side of the hallway are the well-proportioned bedrooms

## Outside

Each apartment in Marine House has a dedicated, large, secure storeroom/shed with light and power. Marine House benefits from resident parking and considerable, well-kept communal grounds, comprising tiered lawns and stone steps and various gardens populated with a wide variety of herbaceous planting and pretty flowering shrubs, one of which leads directly to Rosemarkie Beach. Both the gardens and the property's enviable top-floor balcony with its glass balustrade enjoy uninterrupted and exceptional panoramic views across the Moray Firth.