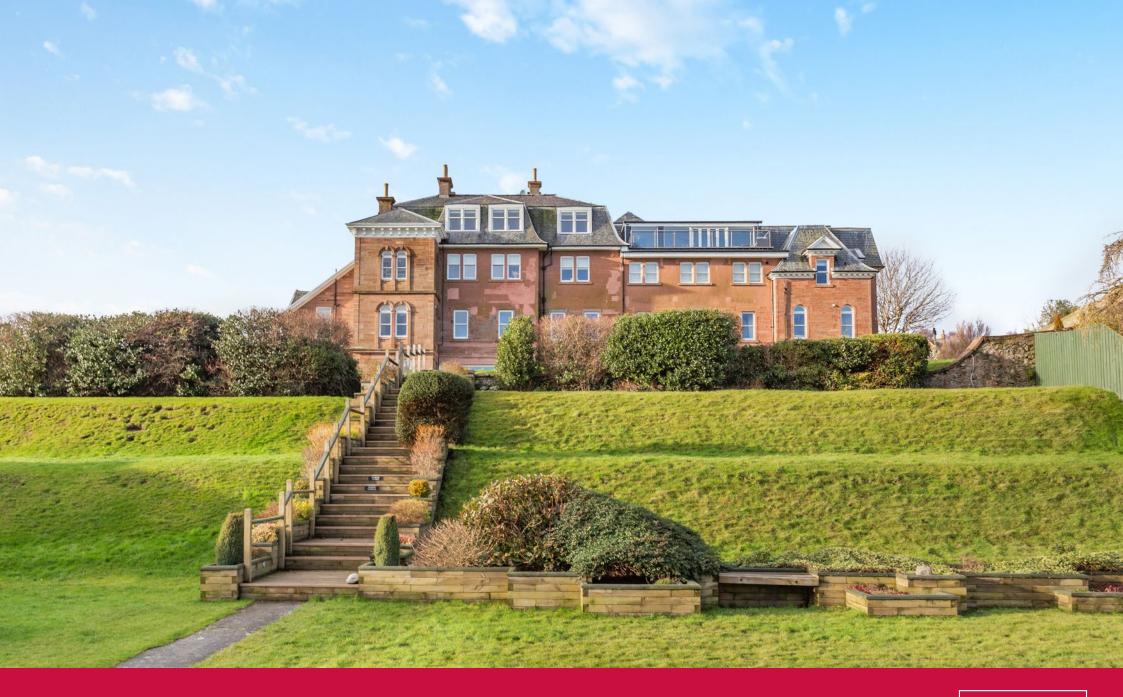

### The property

11 Marine House is a beautifully presented penthouse apartment within the imposing, restored Victorian residence of Marine House on the Black Isle. On offer is over 2,000 sq. ft. of stylish, light-filled accommodation, including bright and sociable living spaces, three generous bedrooms and uninterrupted views of the Moray Firth.

A grand and characterful communal entrance with tall arches and a wide stairway gives access to the main building.

The apartment benefits from a full sprinkler system, an intruder alarm and a video security entry system linked to the common entrance doors. The apartment provides an unusual amount of storage space, having cleverly incorporated wall space in its design.

## Outside

Each apartment in Marine House has a dedicated, large, secure storeroom/shed with light and power. Marine House benefits from resident parking and considerable, well-kept communal grounds, comprising tiered lawns and stone steps and various gardens populated with a wide variety of herbaceous planting and pretty flowering shrubs, one of which leads directly to Rosemarkie Beach. Both the gardens and the property's enviable top-floor balcony with its glass balustrade enjoy uninterrupted and exceptional panoramic views across the Moray Firth.