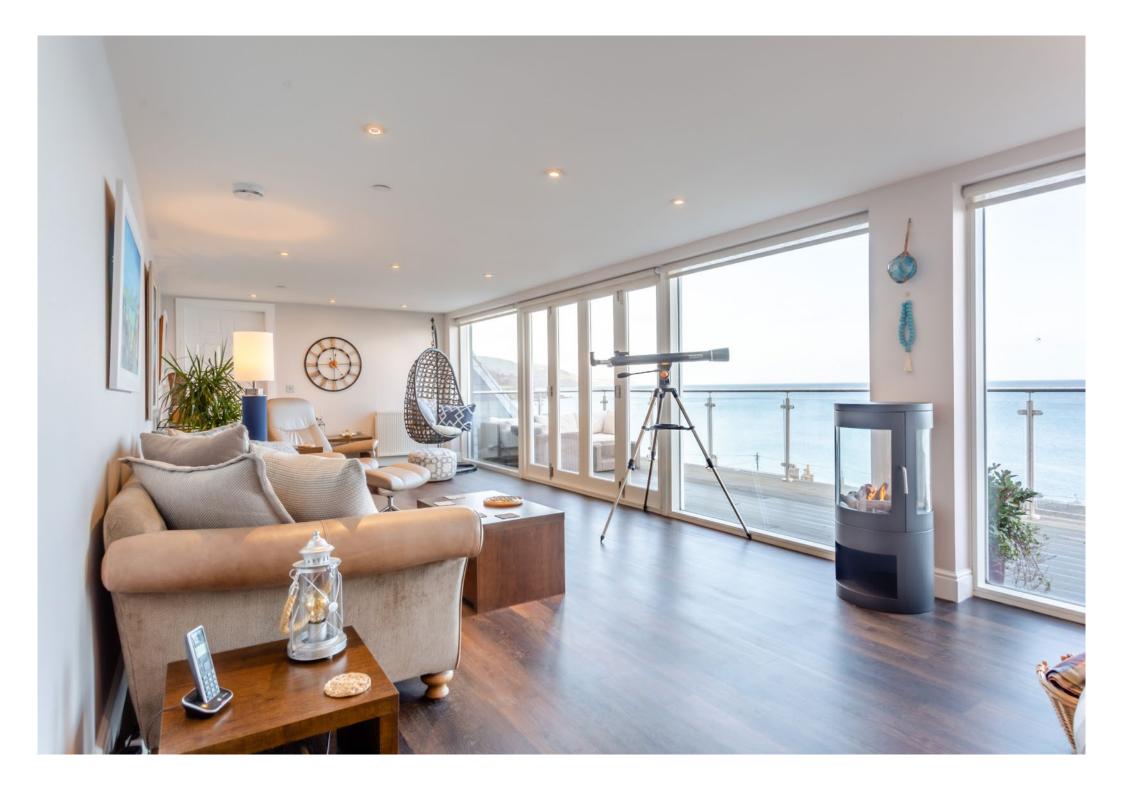

The penthouse can be accessed either by staircase leading up to the apartment front door and into the outer entrance hall, or via the fob-secured lift that opens directly into the expansive sunroom with its fully-glazed wall and bi-fold doors leading onto the 29ft. balcony. This room and balcony are ideal for entertaining whilst enjoying a spectacular coastal outlook. The accommodation then flows further via a central hallway, opening onto the capacious open plan living rooms, including a lounge area, a dining space with charming dual bay windows and a well-appointed kitchen. The kitchen offers a range of high gloss cabinetry, worksurfaces. a breakfast bar and a variety of deluxe modern integrated appliances. On the other side of the hallway are the well-proportioned bedrooms