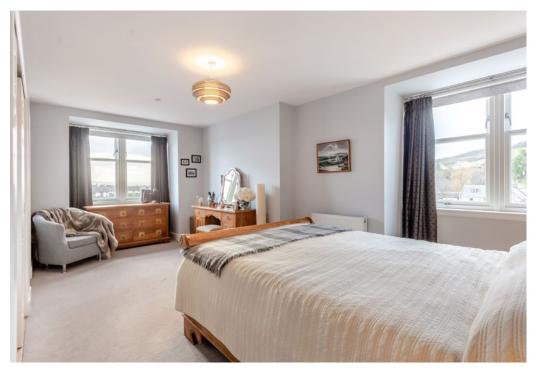

The penthouse can be accessed either by staircase leading up to the apartment front door and into the outer entrance hall, or via the fob-secured lift that opens directly into the expansive sunroom with its fully-glazed wall and bi-fold doors leading onto the 29ft. balcony. This room and balcony are ideal for entertaining whilst enjoying a spectacular coastal outlook. The accommodation then flows further via a central hallway, opening onto the capacious open plan living rooms, including a lounge area, a dining space with charming dual bay windows and a well-appointed kitchen. The kitchen offers a range of high gloss cabinetry, worksurfaces. a breakfast bar and a variety of deluxe modern integrated appliances. On the other side of the hallway are the well-proportioned bedrooms

offering attractive inland views and a range of bespoke fitted sliding wardrobes. The dualaspect principal suite enjoys the use of a luxury en suite/family shower room, with one further bedroom also benefitting from a contemporary en suite shower room.