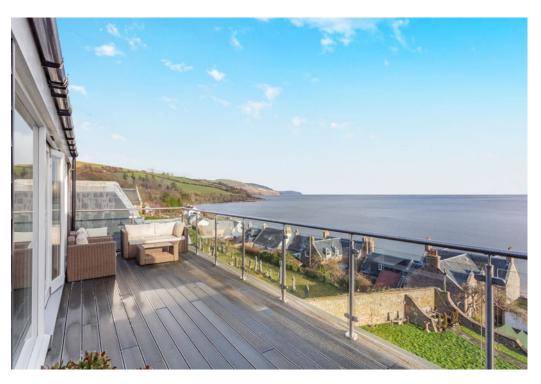

The penthouse can be accessed either by staircase leading up to the apartment front door and into the outer entrance hall, or via the fob-secured lift that opens directly into the expansive sunroom with its fully-glazed wall and bi-fold doors leading onto the 29ft. balcony. This room and balcony are ideal for entertaining whilst enjoying a spectacular coastal outlook. The accommodation then flows further via a central hallway, opening onto the capacious open plan living rooms, including a lounge area, a dining space with charming dual bay windows and a well-appointed kitchen. The kitchen offers a range of high gloss cabinetry, worksurfaces. a breakfast bar and a variety of deluxe modern integrated appliances. On the other side of the hallway are the well-proportioned bedrooms

## Outside

Each apartment in Marine House has a dedicated, large, secure storeroom/shed with light and power. Marine House benefits from resident parking and considerable, well-kept communal grounds, comprising tiered lawns and stone steps and various gardens populated with a wide variety of herbaceous planting and pretty flowering shrubs, one of which leads directly to Rosemarkie Beach. Both the gardens and the property's enviable top-floor balcony with its glass balustrade enjoy uninterrupted and exceptional panoramic views across the Moray Firth.