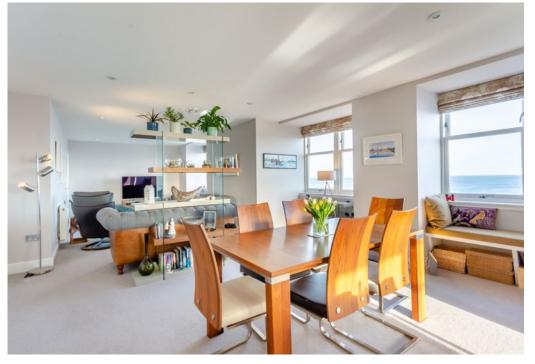

The penthouse can be accessed either by staircase leading up to the apartment front door and into the outer entrance hall, or via the fob-secured lift that opens directly into the expansive sunroom with its fully-glazed wall and bi-fold doors leading onto the 29ft. balcony. This room and balcony are ideal for entertaining whilst enjoying a spectacular coastal outlook. The accommodation then flows further via a central hallway, opening onto the capacious open plan living rooms, including a lounge area, a dining space with charming dual bay windows and a well-appointed kitchen. The kitchen offers a range of high gloss cabinetry, worksurfaces. a breakfast bar and a variety of deluxe modern integrated appliances. On the other side of the hallway are the well-proportioned bedrooms