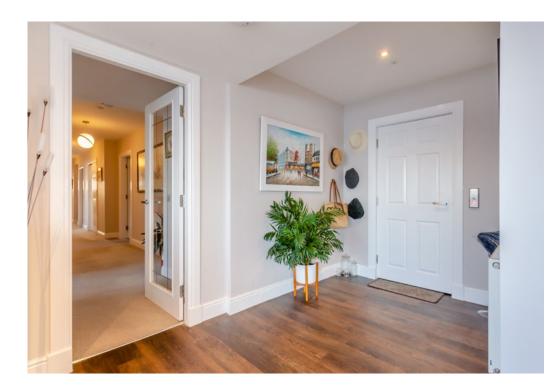

The penthouse can be accessed either by staircase leading up to the apartment front door and into the outer entrance hall, or via the fob-secured lift that opens directly into the expansive sunroom with its fully-glazed wall and bi-fold doors leading onto the 29ft. balcony. This room and balcony are ideal for entertaining whilst enjoying a spectacular coastal outlook. The accommodation then flows further via a central hallway, opening onto the capacious open plan living rooms, including a lounge area, a dining space with charming dual bay windows and a well-appointed kitchen. The kitchen offers a range of high gloss cabinetry, worksurfaces. a breakfast bar and a variety of deluxe modern integrated appliances. On the other side of the hallway are the well-proportioned bedrooms

A grand and characterful communal entrance with tall arches and a wide stairway gives access to the main building.

The apartment benefits from a full sprinkler system, an intruder alarm and a video security entry system linked to the common entrance doors. The apartment provides an unusual amount of storage space, having cleverly incorporated wall space in its design.