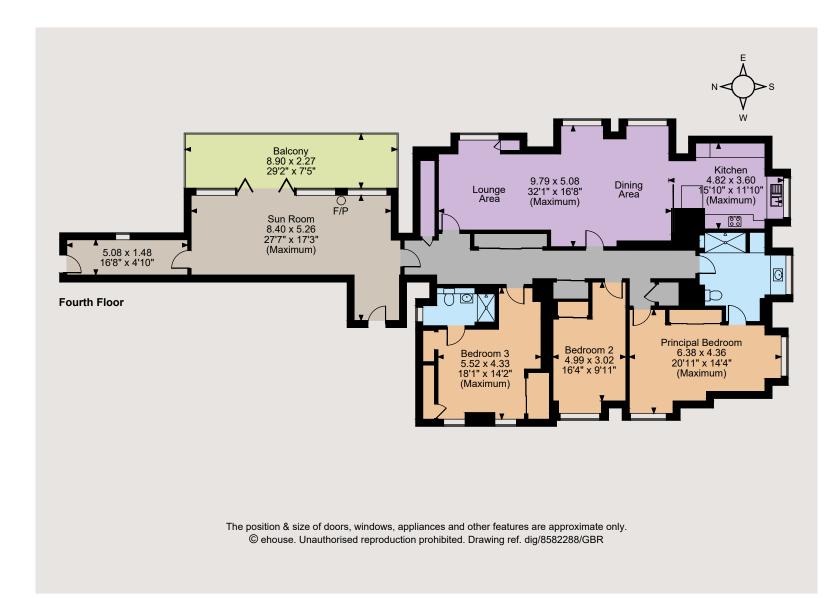

### The property

11 Marine House is a beautifully presented penthouse apartment within the imposing, restored Victorian residence of Marine House on the Black Isle. On offer is over 2,000 sq. ft. of stylish, light-filled accommodation, including bright and sociable living spaces, three generous bedrooms and uninterrupted views of the Moray Firth.

The penthouse can be accessed either by staircase leading up to the apartment front door and into the outer entrance hall, or via the fob-secured lift that opens directly into the expansive sunroom with its fully-glazed wall and bi-fold doors leading onto the 29ft. balcony. This room and balcony are ideal for entertaining whilst enjoying a spectacular coastal outlook. The accommodation then flows further via a central hallway, opening onto the capacious open plan living rooms, including a lounge area, a dining space with charming dual bay windows and a well-appointed kitchen. The kitchen offers a range of high gloss cabinetry, worksurfaces. a breakfast bar and a variety of deluxe modern integrated appliances. On the other side of the hallway are the well-proportioned bedrooms

offering attractive inland views and a range of bespoke fitted sliding wardrobes. The dualaspect principal suite enjoys the use of a luxury en suite/family shower room, with one further bedroom also benefitting from a contemporary en suite shower room.