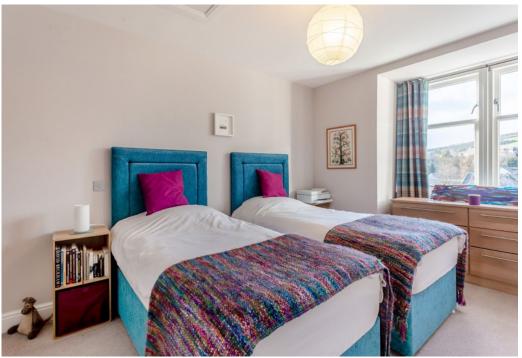

The penthouse can be accessed either by staircase leading up to the apartment front door and into the outer entrance hall, or via the fob-secured lift that opens directly into the expansive sunroom with its fully-glazed wall and bi-fold doors leading onto the 29ft. balcony. This room and balcony are ideal for entertaining whilst enjoying a spectacular coastal outlook. The accommodation then flows further via a central hallway, opening onto the capacious open plan living rooms, including a lounge area, a dining space with charming dual bay windows and a well-appointed kitchen. The kitchen offers a range of high gloss cabinetry, worksurfaces. a breakfast bar and a variety of deluxe modern integrated appliances. On the other side of the hallway are the well-proportioned bedrooms

offering attractive inland views and a range of bespoke fitted sliding wardrobes. The dualaspect principal suite enjoys the use of a luxury en suite/family shower room, with one further bedroom also benefitting from a contemporary en suite shower room.